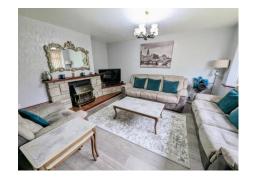

**Living Room** 14' 4" x 12' 6" (4.37m x 3.81m) Grey wood effect laminate flooring, double glazed bay window to the front, stone fireplace with gas fire inset, radiator.

**Kitchen** 12' 3" x 10' 4" (3.73m x 3.15m)