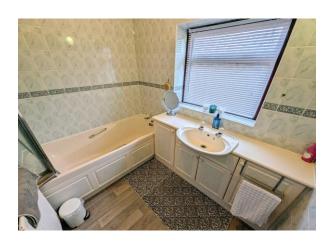

**Bedroom 2** 10' 0" x 11' 5" (3.05m x 3.48m) Grey wood effect laminate flooring, radiator, double glazed window to the rear, 2 built in double wardrobes and shelving.

**Bedroom 3** 9' 6" x 7' 6" (2.89m x 2.28m) Radiator, grey wood effect laminate flooring, double glazed window to the front. **Bathroom**  $5'5'' \times 7'5''$  (1.65m x 2.26m) Wood effect vinyl flooring, fitted with bath , wash basin set to vanity unit, fully tiled walls, double glazed window, radiator, extractor fan.