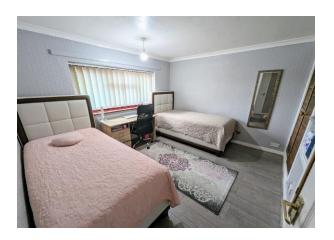

**Bedroom 2** 10' 0" x 11' 5" (3.05m x 3.48m) Grey wood effect laminate flooring, radiator, double glazed window to the rear, 2 built in double wardrobes and shelving.

**Bedroom 3** 9' 6" x 7' 6" (2.89m x 2.28m) Radiator, grey wood effect laminate flooring, double glazed window to the front. **Bathroom**  $5'5'' \times 7'5''$  (1.65m x 2.26m) Wood effect vinyl flooring, fitted with bath , wash basin set to vanity unit, fully tiled walls, double glazed window, radiator, extractor fan.