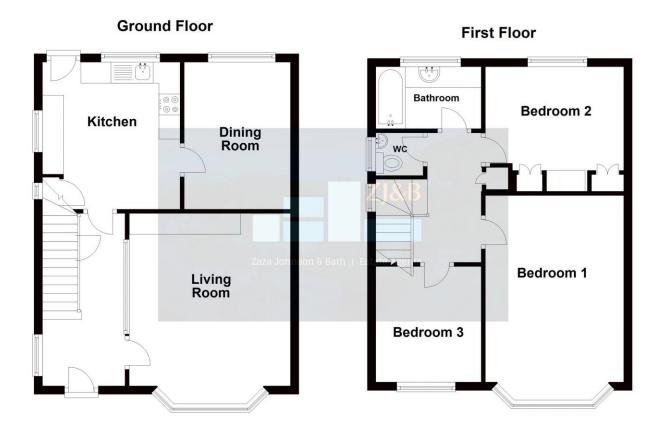

### **Accommodation comprises**

Double glazed wooden entrance door,

Entrance Hall 13' 2"  $\times$  6' 5" (4.01m  $\times$  1.95m) Grey wood effect laminate flooring, carpeted staircase leads to First Floor Landing, double glazed window to the side, under stairs storage cupboard, radiator.

**Living Room** 14' 4" x 12' 6" (4.37m x 3.81m) Grey wood effect laminate flooring, double glazed bay window to the front, stone fireplace with gas fire inset, radiator.

**Kitchen** 12' 3" x 10' 4" (3.73m x 3.15m)

Grey wood effect laminate flooring, fitted with white base and eye level units, laminate work tops, inset ceramic sink unit, integrated 4 ring gas hob with electric oven below and filter hood above, space and plumbing for washing machine, built in storage cupboard, dual aspect double glazed windows to rear and side, uPVC double glazed door to rear garden.

**Dining Room** 10' 9" x 8' 3" (3.27m x 2.51m) Grey wood effect laminate flooring, radiator, double glazed window overlooking rear garden.

#### **First Floor Landing**

Access to loft, grey wood effect laminate flooring.

**Bedroom 1** 13' 3" x 11' 7" (4.04m x 3.53m) Radiator, grey wood effect laminate flooring, double glazed bay window to the front.

**Bedroom 2** 10' 0" x 11' 5" (3.05m x 3.48m) Grey wood effect laminate flooring, radiator, double glazed window to the rear, 2 built in double wardrobes and shelving.

**Bedroom 3** 9' 6" x 7' 6" (2.89m x 2.28m) Radiator, grey wood effect laminate flooring, double glazed window to the front. **Bathroom**  $5'5'' \times 7'5''$  (1.65m x 2.26m) Wood effect vinyl flooring, fitted with bath , wash basin set to vanity unit, fully tiled walls, double glazed window, radiator, extractor fan.

**Separate WC** 3' 2" x 4' 5" (0.96m x 1.35m) Wood effect vinyl flooring, half tiled walls, WC, double glazed window to the side.

**Garage** 20' 0" x 8' 0" (6.09m x 2.44m) Up and over door.

We accept no responsibility for any mistake or inaccuracy contained within the floorplan. The floorplan is provided as a guide only and should be taken as an illustration only. The measurements, contents and positioning are approximations only and provided as a guidance tooland not an exact replication of the property. Plan produced using PlanUp Plan produced using PlanUp.

FLOOR PLANS FOR GUIDANCE ONLY