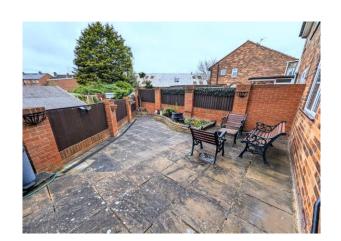

#### Rear Garden

Designed for easy maintenance, paved rear garden, raised flower bed, gated access to the side and access to the Garage, enclosed by brick wall and timber fencing providing excellent privacy.