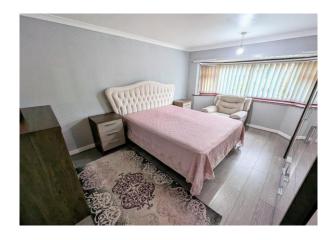

#### **First Floor Landing**

Access to loft, grey wood effect laminate flooring.

**Bedroom 1** 13' 3" x 11' 7" (4.04m x 3.53m) Radiator, grey wood effect laminate flooring, double glazed bay window to the front.