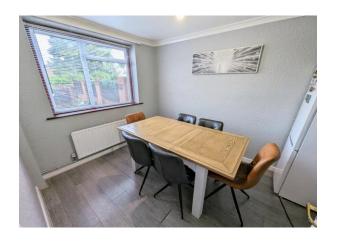

**Living Room** 14' 4" x 12' 6" (4.37m x 3.81m) Grey wood effect laminate flooring, double glazed bay window to the front, stone fireplace with gas fire inset, radiator.

**Kitchen** 12' 3" x 10' 4" (3.73m x 3.15m)

**Dining Room** 10' 9" x 8' 3" (3.27m x 2.51m) Grey wood effect laminate flooring, radiator, double glazed window overlooking rear garden.