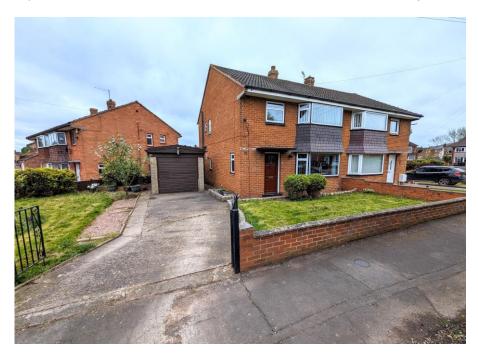

# 29 Comet Drive, Ditherington, Shrewsbury, Shropshire, SY1 4AY

# Offers in the Region Of £232,500

A well maintained 3 bedroom semi detached house sitting in a corner plot with gardens to the front, side and rear. The accommodation includes Entrance Hall, Living Room, Kitchen, Dining Room, 3 Bedrooms, Bathroom and Separate WC, Garage, Driveway and Gardens. DG, GCH. Excellent local amenities close by and within easy access of Shrewsbury town centre and station.

#### Front Garden

The property is in a corner position enclosed by low level brick wall, spacious front and side gardens, driveway providing parking and access to Garage.