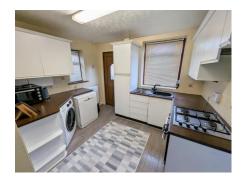

**Living Room** 14' 4" x 12' 6" (4.37m x 3.81m) Grey wood effect laminate flooring, double glazed bay window to the front, stone fireplace with gas fire inset, radiator.

**Kitchen** 12' 3" x 10' 4" (3.73m x 3.15m)

Grey wood effect laminate flooring, fitted with white base and eye level units, laminate work tops, inset ceramic sink unit, integrated 4 ring gas hob with electric oven below and filter hood above, space and plumbing for washing machine, built in storage cupboard, dual aspect double glazed windows to rear and side, uPVC double glazed door to rear garden.