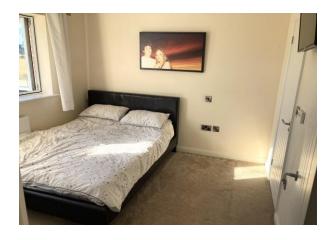

# **First Floor Landing**

Access to part boarded roof space, built in airing cupboard.

**Bedroom 1**  $10'5'' \times 10'0'' (3.17m \times 3.05m)$  Large double glazed window with views over garden and across to fields and open countryside beyond, radiator.

# **En-suite Shower Room**

Fitted with contemporary 3 piece suite providing tiled shower cubicle, wash basin, WC, shaver socket, radiator, cream tile flooring.

**Bedroom 2** 10' 2" x 9' 5" (3.10m x 2.87m) Further good sized double room, radiator, double glazed window overlooking cul de sac to the front and fields to one side.

**Bedroom 3** 8' 2" x 7' 5" (2.49m x 2.26m) Good size single bed room. Radiator, double glazed window to the front.