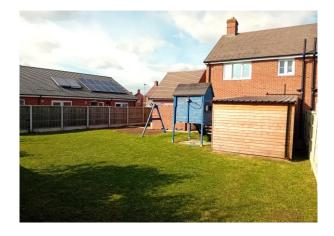

### Rear Garden

A large rear garden enclosed by fencing providing great space for a young family, mainly laid to lawn with patio. Approached from the Living Room with door to open rear lobby.

**Timber Garden Room/Store** 18' 0" x 9' 0" (5.48m x 2.74m)

Only built 1 year ago with 2 double glazed UPVC windows overlooking garden, equipped with electricity, lighting and carpets.