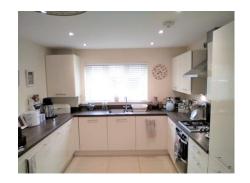

# **Kitchen/Dining Room** 14' 1" x 10' 3" (4.29m x 3.12m)

Fitted with cream fronted units, work tops to 3 wall areas, inset sink unit inset. Integrated oven with 4 ring gas hob above and filter hood over, dishwasher and washing machine. Cupboard housing Worcester gas fired central heating boiler, ample space for dining table, double glazed window to the front.