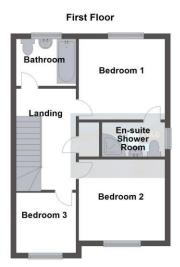

# **First Floor Landing**

Access to part boarded roof space, built in airing cupboard.

**Bedroom 1**  $10'5'' \times 10'0'' (3.17m \times 3.05m)$  Large double glazed window with views over garden and across to fields and open countryside beyond, radiator.

# **En-suite Shower Room**

Fitted with contemporary 3 piece suite providing tiled shower cubicle, wash basin, WC, shaver socket, radiator, cream tile flooring.

**Bedroom 2** 10' 2" x 9' 5" (3.10m x 2.87m) Further good sized double room, radiator, double glazed window overlooking cul de sac to the front and fields to one side.

**Bedroom 3** 8' 2" x 7' 5" (2.49m x 2.26m) Good size single bed room. Radiator, double glazed window to the front.

### Main Bathroom

Fitted with bath with shower attachment, wash basin, WC, radiator, window to the rear.