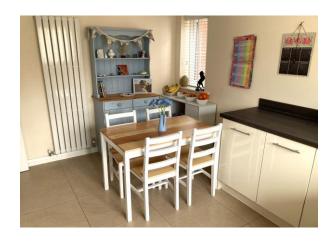

# **Kitchen/Dining Room** 14' 1" x 10' 3" (4.29m x 3.12m)

Fitted with cream fronted units, work tops to 3 wall areas, inset sink unit inset. Integrated oven with 4 ring gas hob above and filter hood over, dishwasher and washing machine. Cupboard housing Worcester gas fired central heating boiler, ample space for dining table, double glazed window to the front.