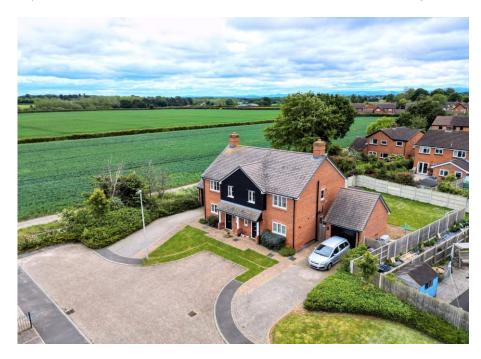

# 2 Curlew Meadows, Baschurch, Shrewsbury, Shropshire, SY4 2FA

£279,995

A modern, stylish 3 bedroom semi detached house, located on the fringe of the popular village of Baschurch offering an excellent range of amenities. Accommodation includes: Entrance Hall, WC, Living Room, Attractive Kitchen/Dining Room, Main Bedroom With En-suite Shower Room, 2 Further Good Sized Bedrooms, Family Bathroom. The property enjoys an exceptionally large garden with a large useful timber garden room, Garage. Early Viewing Is Highly Recommended.

### **Outside - Front**

Approached over a wide driving providing ample parking and access to Garage. Lawn and shrub bed to the front.

**Garage** 15' 11" x 9' 8" (4.85m x 2.94m) Power and lighting, personal door to garden.

### Rear Garden

A large rear garden enclosed by fencing providing great space for a young family, mainly laid to lawn with patio. Approached from the Living Room with door to open rear lobby.

**Timber Garden Room/Store** 18' 0" x 9' 0" (5.48m x 2.74m)