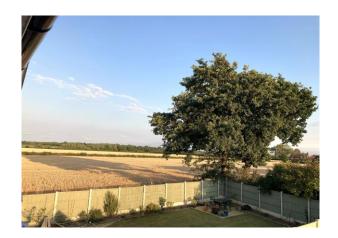

# **First Floor Landing**

Access to part boarded roof space, built in airing cupboard.

**Bedroom 1**  $10'5'' \times 10'0'' (3.17m \times 3.05m)$  Large double glazed window with views over garden and across to fields and open countryside beyond, radiator.

### Rear Garden

A large rear garden enclosed by fencing providing great space for a young family, mainly laid to lawn with patio. Approached from the Living Room with door to open rear lobby.

**Timber Garden Room/Store** 18' 0" x 9' 0" (5.48m x 2.74m)