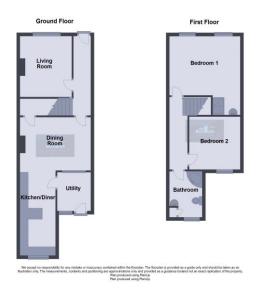

## 16 Argyll Street, Castlefields, Shrewsbury, Shropshire, SY1 2SF

Accommodation includes: Entrance Hallway Living Room 11' 0" x 10' 3" (3.35m x 3.13m) Dining Room 13' 9" x 10' 0" (4.18m x 3.06m) Kitchen/Breakfast Room 15' 8" x 6' 11" (4.78m x 2.12m) Utility room 7' 3" x 6' 8" (2.22m x 2.03m) First Floor Landing Bedroom 1 13' 9" x 10' 11" (4.2m x 3.34m) Ensuite Shower Bedroom 2 10' 2" x 10' 1" (3.1m x 3.07m) Family Bathroom 8' 7" x 7' 1" (2.62m x 2.15m) Rear Garden

FLOOR PLANS FOR GUIDANCE ONLY