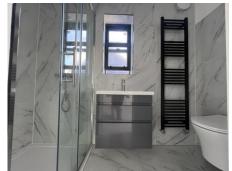

## 1a Weir Road, Hanwood, Shrewsbury, Shropshire, SY5 8JZ

Accommodation includes:

Lounge 12' 10" x 16' 2" (3.91m x 4.92m)

Kitchen/Breakfast Room 15' 9" x 16' 2" (4.80m x 4.92m)

First Floor Landing

Bedroom 1 - Rear 13' 5" x 13' 3" (4.09m x 4.04m)

Bedroom 2 - Rear 9' 10" x 9' 6" (3m x 2.9m)

Bedroom 3 - Front 8' 3" x 9' 5" (2.51m x 2.87m)

4 Piece Bathroom

Second Floor

Bedroom 4 22' 1" x 12' 3" (6.73m x 3.73m)

**Shower Room** 

Split Level Garden

**Driveway Parking** 