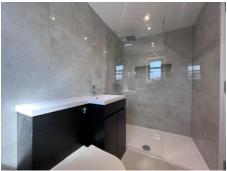

## 1a Weir Road, Hanwood, Shrewsbury, Shropshire, SY5 8JZ

Accommodation includes:

Lounge 12' 10" x 16' 2" (3.91m x 4.92m)

Kitchen/Breakfast Room 15' 9" x 16' 2" (4.80m x 4.92m)

First Floor Landing

Bedroom 1 - Rear 13' 5" x 13' 3" (4.09m x 4.04m)

Bedroom 2 - Rear 9' 10" x 9' 6" (3m x 2.9m)

Bedroom 3 - Front 8' 3" x 9' 5" (2.51m x 2.87m)

4 Piece Bathroom

Second Floor

Bedroom 4 22' 1" x 12' 3" (6.73m x 3.73m)

**Shower Room** 

Split Level Garden

**Driveway Parking** 