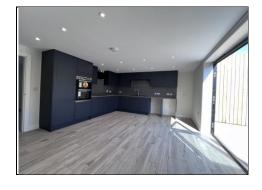

## 1a Weir Road, Hanwood, Shrewsbury, Shropshire, SY5 8JZ

Accommodation includes:

Lounge 12' 10" x 16' 2" (3.91m x 4.92m)

Kitchen/Breakfast Room 15' 9" x 16' 2" (4.80m x 4.92m)

First Floor Landing

Bedroom 1 - Rear 13' 5" x 13' 3" (4.09m x 4.04m)