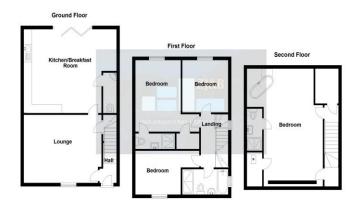

## 1a Weir Road, Hanwood, Shrewsbury, Shropshire, SY5 8JZ

Accommodation includes:

Lounge 12' 10" x 16' 2" (3.91m x 4.92m)

Kitchen/Breakfast Room 15' 9" x 16' 2" (4.80m x 4.92m)

First Floor Landing

Bedroom 1 - Rear 13' 5" x 13' 3" (4.09m x 4.04m)

Bedroom 2 - Rear 9' 10" x 9' 6" (3m x 2.9m)

Bedroom 3 - Front 8' 3" x 9' 5" (2.51m x 2.87m)

4 Piece Bathroom

Second Floor

Bedroom 4 22' 1" x 12' 3" (6.73m x 3.73m)

**Shower Room** 

Split Level Garden

**Driveway Parking** 

Council Tax Band 2

Monthly Rental Of £1,500 per calendar month

Deposit - £1,730.00 5 weeks rent

Minimum Term of 12 months

We accept no responsibility for any mistake or inaccuracy contained within the floorplan. The floorplan is provided as a guide only and should be taken as an illustration only. The measurements, contents and positioning area appreciations only and provided as a guidence tooland not an exact replication of the propert, Plan produced using Plantip

FLOOR PLANS FOR GUIDANCE ONLY