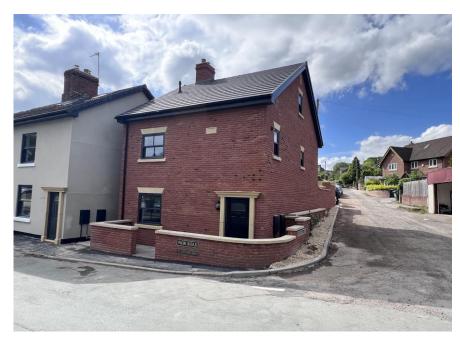

## 1a Weir Road Hanwood Shrewsbury Shropshire

## 1a Weir Road, Hanwood, Shrewsbury, Shropshire, SY5 8JZ

Accommodation includes:

Lounge 12' 10" x 16' 2" (3.91m x 4.92m)

Kitchen/Breakfast Room 15' 9" x 16' 2" (4.80m x 4.92m)

First Floor Landing

Bedroom 1 - Rear 13' 5" x 13' 3" (4.09m x 4.04m)