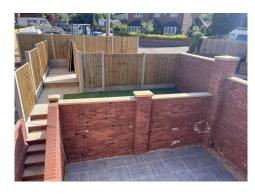

Bedroom 2 - Rear 9' 10" x 9' 6" (3m x 2.9m)

Bedroom 3 - Front 8' 3" x 9' 5" (2.51m x 2.87m)

4 Piece Bathroom

Second Floor

Bedroom 4 22' 1" x 12' 3" (6.73m x 3.73m)

**Shower Room** 

Split Level Garden

**Driveway Parking** 