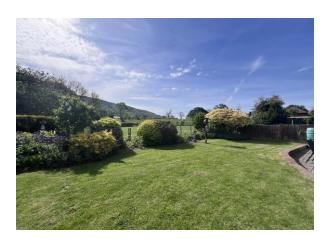

#### Outside

Approached over a tarmacadam driveway providing ample parking. The front garden is laid to gravel beds with mature shrubs. The rear garden is neatly kept with lawns, large patio area, timber shed and views towards Pontesford Hill.