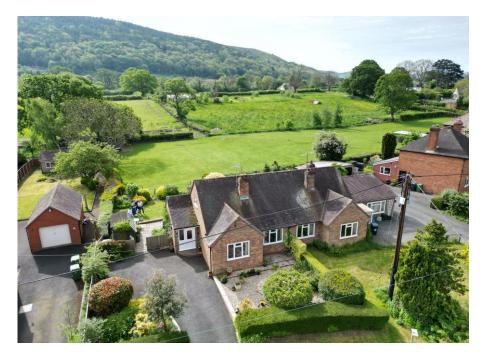

## Linden Lea, Linley Terrace, Pontesbury, Shrewsbury, Shropshire, SY5 0TH

# £310,000

A Delightful 2 bedroom semi detached dormer bungalow enjoying fabulous views towards Pontesford Hill, the property has been well maintained throughout offering comfortable accommodation throughout including Entrance Hall, Lounge, Kitchen, Conservatory, 2 Bedroom Bathroom, and first floor shower room with separate wc, attractive gardens, driveway, gas central heating double glazing, no upward chain.

#### Outside

Approached over a tarmacadam driveway providing ample parking. The front garden is laid to gravel beds with mature shrubs. The rear garden is neatly kept with lawns, large patio area, timber shed and views towards Pontesford Hill.