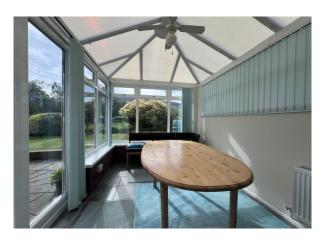

**Utility Room** 5' 11'' x 5' 7'' (1.80m x 1.71m) Plumbing for washing machine, access to garden.

**Conservatory** 11' 10'' x 6' 11'' (3.60m x 2.11m) Of brick and uPVC double glazed construction. lovely views over garden and surrounding countryside, double glazed doors provide access to the garden.