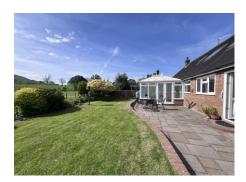

**Utility Room** 5' 11'' x 5' 7'' (1.80m x 1.71m) Plumbing for washing machine, access to garden.

**Conservatory** 11' 10'' x 6' 11'' (3.60m x 2.11m) Of brick and uPVC double glazed construction. lovely views over garden and surrounding countryside, double glazed doors provide access to the garden.

#### Outside

Approached over a tarmacadam driveway providing ample parking. The front garden is laid to gravel beds with mature shrubs. The rear garden is neatly kept with lawns, large patio area, timber shed and views towards Pontesford Hill.