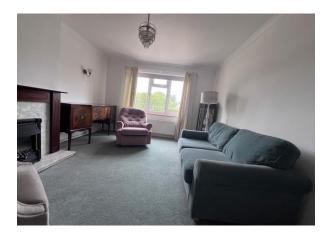

#### **Entrance Hall**

Doors to Bathroom, Kitchen, Living Room, Bedroom and Conservatory, staircase to First Floor Landing.

**Living Room** 13' 9" x 11' 2" (4.19m x 3.40m) Electric fire with surround, radiator, double glazed window to the front.