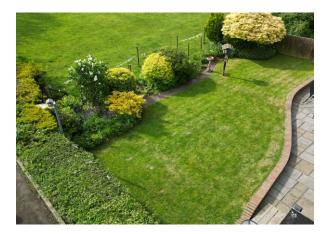

#### Outside

Approached over a tarmacadam driveway providing ample parking. The front garden is laid to gravel beds with mature shrubs. The rear garden is neatly kept with lawns, large patio area, timber shed and views towards Pontesford Hill.