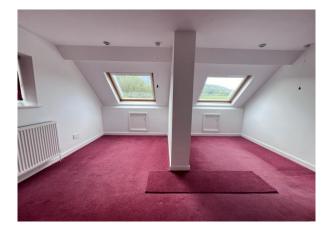

## **First Floor Landing**

Door to WC.

**Bedroom** 13' 4" x 12' 7" (4.06m x 3.83m) With partition wall, shower cubicle, 2 dormer windows, double glazed window to the side.