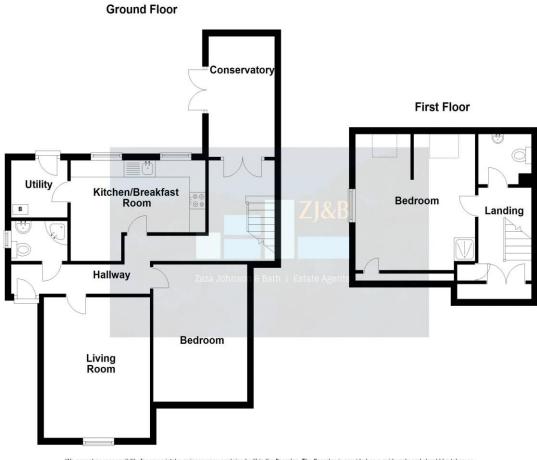

#### **Entrance Hall**

Doors to Bathroom, Kitchen, Living Room, Bedroom and Conservatory, staircase to First Floor Landing.

**Living Room** 13' 9" x 11' 2" (4.19m x 3.40m) Electric fire with surround, radiator, double glazed window to the front.

**Ground Floor Bedroom** 13' 5'' x 9' 10'' (4.09m x 2.99m) Radiator, double glazed window.

**Kitchen/Breakfast Room** 9' 10'' x 14' 2'' (2.99m x 4.31m)

Fitted with white Shake style units with chrome handles, stainless steel sink unit, laminate work tops, tiled splash backs, gas cooker with filter hood above, tiled flooring, 2 double glazed windows overlooking garden, door to Utility.

**Utility Room** 5' 11'' x 5' 7'' (1.80m x 1.71m) Plumbing for washing machine, access to garden.

**Conservatory** 11' 10'' x 6' 11'' (3.60m x 2.11m) Of brick and uPVC double glazed construction. lovely views over garden and surrounding countryside, double glazed doors provide access to the garden.

#### Bathroom

Fitted with 3 piece suite including corner shower cubicle, WC, wash basin, double glazed window.

## **First Floor Landing**

Door to WC.

**Bedroom** 13' 4" x 12' 7" (4.06m x 3.83m) With partition wall, shower cubicle, 2 dormer windows, double glazed window to the side.

We accept no responsibility for any mistake or inaccuracy contained within the floorplan. The floorplan is provided as a guide only and should be taken as an illustration only. The measurements, contents and positioning are approximations only and provided as a guidance tooland not an exact replication of the property. Plan produced using PlanUp.

## FLOOR PLANS FOR GUIDANCE ONLY