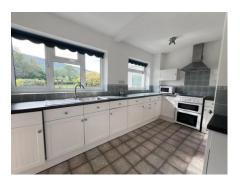

**Ground Floor Bedroom** 13' 5'' x 9' 10'' (4.09m x 2.99m) Radiator, double glazed window.

**Kitchen/Breakfast Room** 9' 10'' x 14' 2'' (2.99m x 4.31m)

Fitted with white Shake style units with chrome handles, stainless steel sink unit, laminate work tops, tiled splash backs, gas cooker with filter hood above, tiled flooring, 2 double glazed windows overlooking garden, door to Utility.