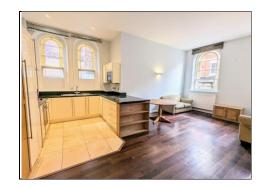

## 1 St Johns Hill Apartments, St. Johns Hill, Shrewsbury, Shropshire, SY1 1JQ

Accommodation includes:

Entrance Hall 11' 3" x 8' 5" (3.43m x 2.56m)

Kitchen/Dining Room/Living Room 21'7" x 17' 2" (6.57m x 5.23m)