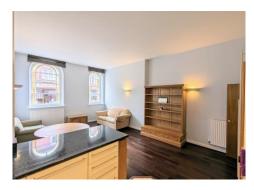

## 1 St Johns Hill Apartments, St. Johns Hill, Shrewsbury, Shropshire, SY1 1JQ

Accommodation includes:

Entrance Hall 11' 3" x 8' 5" (3.43m x 2.56m)

Kitchen/Dining Room/Living Room 21'7" x 17' 2" (6.57m x 5.23m)