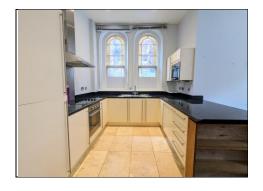

## 1 St Johns Hill Apartments, St. Johns Hill, Shrewsbury, Shropshire, SY1 1JQ

Accommodation includes:

Entrance Hall 11' 3" x 8' 5" (3.43m x 2.56m)

Kitchen/Dining Room/Living Room 21'7" x 17' 2" (6.57m x 5.23m)