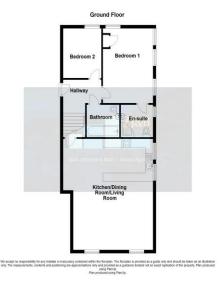

## 1 St Johns Hill Apartments, St. Johns Hill, Shrewsbury, Shropshire, SY1 1JQ

Accommodation includes:

Entrance Hall 11' 3" x 8' 5" (3.43m x 2.56m)

Kitchen/Dining Room/Living Room 21'7" x 17' 2" (6.57m x 5.23m)

Bedroom 1 14' 5" x 8' 5" (4.39m x 2.56m)

En-Suite 6' 8" x 6' 2" (2.03m x 1.88m) Bedroom 2 9' 9" x 8' 5" (2.97m x 2.56m)

Bathroom 6'8" x 5' 7" (2.03m x 1.70m)

Council Tax Band B

Monthly Rental Of £1,200 per calendar month