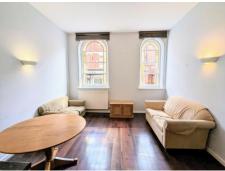

## 1 St Johns Hill Apartments, St. Johns Hill, Shrewsbury, Shropshire, SY1 1JQ

Accommodation includes:

Entrance Hall 11' 3" x 8' 5" (3.43m x 2.56m)

Kitchen/Dining Room/Living Room 21'7" x 17' 2" (6.57m x 5.23m)