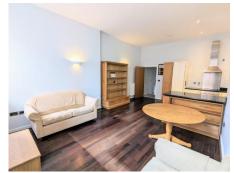

## 1 St Johns Hill Apartments, St. Johns Hill, Shrewsbury, Shropshire, SY1 1JQ

Accommodation includes:

Entrance Hall 11' 3" x 8' 5" (3.43m x 2.56m)

Kitchen/Dining Room/Living Room 21'7" x 17' 2" (6.57m x 5.23m)