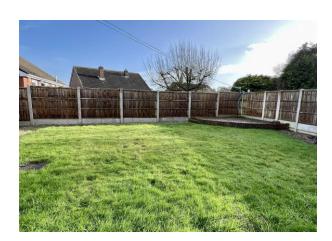

## Rear Garden

Providing privacy, mainly laid to lawn with raised paved patio to one corner and enclosed by close boarded timber fencing with concrete posts.