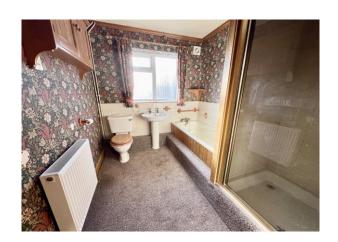

# **Bathroom** 9' 4" x 7' 1" (2.84m x 2.16m)

Fitted with bath with deep tiled surround, tiled shower cubicle, wash basin, WC, radiator, double glazed window to the rear.