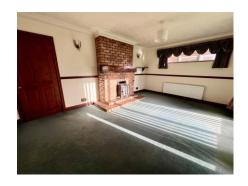

**Living Room** 16' 0" x 12' 0" (4.87m x 3.65m) Feature exposed brick fireplace with quarry tile hearth and wooden lintel, cast iron glass fronted stove inset, double radiator, double glazed sliding patio doors lead onto rear garden, high level double glazed window to the side.