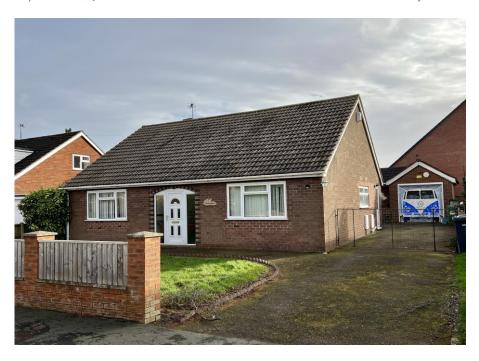

# 2 Sefton Drive, Bomere Heath, Shrewsbury, Shropshire, SY4 3NL

£275,000

A large 3 bedroom detached bungalow situated in the heart of a popular village. With a large detached garage/workshop, accommodation includes: Generous Entrance Hall, Living Room, Kitchen, Utility Room, 3 Double Bedrooms, Bathroom, GCH, DG, Solar Panels saving over £1000 per annum.

#### Outside

The property is approached over a wide tarmacadam driveway providing ample parking, flanked to either side by lawns with shrub borders and rockery. The driveway continues through a gate to provide further parking and access to Large 'L' shape Garage/Workshop.