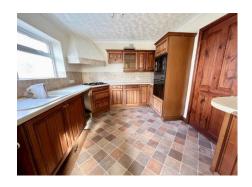

# **Kitchen** 12' 8" x 9' 7" (3.86m x 2.92m)

Fitted with wood fronted units with laminated work top, inset 1 1/2 bowl sink unit, deep tiled surround to work areas. integrated oven, microwave, 4 ring gas hob with filter hood above and fridge. Pull out larder, glass fronted display cabinet, double glazed side window, double radiator.