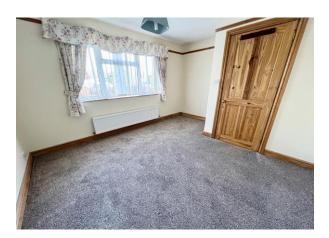

# **Spacious Entrance Hall** 17' 5" x 10' 8" (5.30m x 3.25m)

2 double radiators, cupboard, access to useful, extensively boarded loft space with scope to provide further accommodation subject to any necessary planning consent.