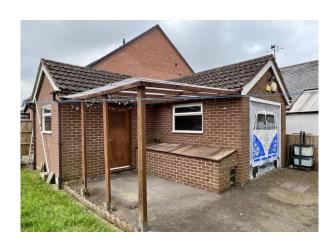

#### Outside

The property is approached over a wide tarmacadam driveway providing ample parking, flanked to either side by lawns with shrub borders and rockery. The driveway continues through a gate to provide further parking and access to Large 'L' shape Garage/Workshop.

# Large 'L' shape Garage/Workshop

Up and over door and personal door.