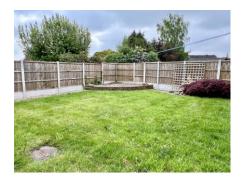

## Rear Garden

Providing privacy, mainly laid to lawn with raised paved patio to one corner and enclosed by close boarded timber fencing with concrete posts.