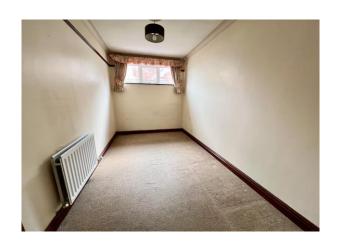

**Bedroom 1** 13' 5"  $\times$  9' 11" (4.09m  $\times$  3.02m) Double radiator, double glazed window to the front.

**Bedroom 2** 10' 10" x 12' 10" max 9' 6" min (3.30m x 3.91m/2.89m)

Double radiator, double glazed window to the

Double radiator, double glazed window to the front.

**Bedroom 3** 12' 8"  $\times$  7' 0" (3.86m  $\times$  2.13m) Double radiator, double glazed window to the side.