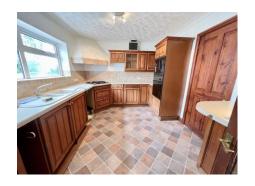

# **Kitchen** 12' 8" x 9' 7" (3.86m x 2.92m)

Fitted with wood fronted units with laminated work top, inset 1 1/2 bowl sink unit, deep tiled surround to work areas. integrated oven, microwave, 4 ring gas hob with filter hood above and fridge. Pull out larder, glass fronted display cabinet, double glazed side window, double radiator.