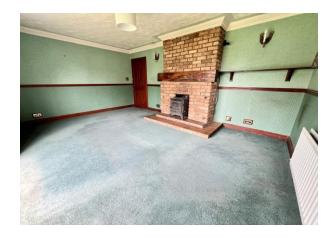

**Living Room** 16' 0" x 12' 0" (4.87m x 3.65m) Feature exposed brick fireplace with quarry tile hearth and wooden lintel, cast iron glass fronted stove inset, double radiator, double glazed sliding patio doors lead onto rear garden, high level double glazed window to the side.