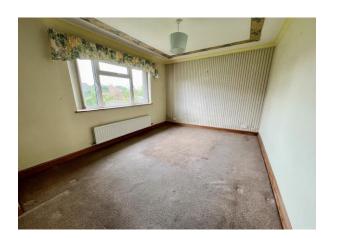

# **Spacious Entrance Hall** 17' 5" x 10' 8" (5.30m x 3.25m)

2 double radiators, cupboard, access to useful, extensively boarded loft space with scope to provide further accommodation subject to any necessary planning consent.

**Living Room** 16' 0" x 12' 0" (4.87m x 3.65m) Feature exposed brick fireplace with quarry tile hearth and wooden lintel, cast iron glass fronted stove inset, double radiator, double glazed sliding patio doors lead onto rear garden, high level double glazed window to the side.