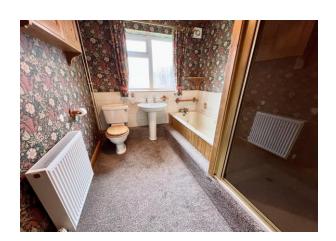

# **Bathroom** 9' 4" x 7' 1" (2.84m x 2.16m)

Fitted with bath with deep tiled surround, tiled shower cubicle, wash basin, WC, radiator, double glazed window to the rear.