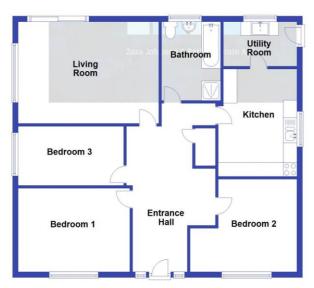

#### **Ground Floor**

We accept no responsibility for any mistake or inaccuracy contained within the floorplan. The floorplan is provided as a guide only and should be taken as an illustration only. The measurements, contents and positioning are approximations only and provided as a guidance tooland not an exact replication of the property. Plan produced using PlanUp.

# FLOOR PLANS FOR GUIDANCE ONLY

## **Accommodation comprises**

Georgian style uPVC double glazed entrance door, with double glazed side windows.

# **Spacious Entrance Hall** 17' 5" x 10' 8" (5.30m x 3.25m)

2 double radiators, cupboard, access to useful, extensively boarded loft space with scope to provide further accommodation subject to any necessary planning consent.

**Living Room** 16' 0" x 12' 0" (4.87m x 3.65m) Feature exposed brick fireplace with quarry tile hearth and wooden lintel, cast iron glass fronted stove inset, double radiator, double glazed sliding patio doors lead onto rear garden, high level double glazed window to the side.

# **Kitchen** 12' 8" x 9' 7" (3.86m x 2.92m)

Fitted with wood fronted units with laminated work top, inset 1 1/2 bowl sink unit, deep tiled surround to work areas. integrated oven, microwave, 4 ring gas hob with filter hood above and fridge. Pull out larder, glass fronted display cabinet, double glazed side window, double radiator.

# **Utility Room** 8' 10" x 5' 3" (2.69m x 1.60m) Belfast style glazed sink, double radiator, wall mounted gas fired central heating boiler, double glazed window overlooking rear garden, double glazed door to the side.

**Bedroom 1** 13' 5"  $\times$  9' 11" (4.09m  $\times$  3.02m) Double radiator, double glazed window to the front.

**Bedroom 2** 10' 10" x 12' 10" max 9' 6" min (3.30m x 3.91m/2.89m)

Double radiator, double glazed window to the

Double radiator, double glazed window to the front.

**Bedroom 3** 12' 8"  $\times$  7' 0" (3.86m  $\times$  2.13m) Double radiator, double glazed window to the side.

# **Bathroom** 9' 4" x 7' 1" (2.84m x 2.16m)

Fitted with bath with deep tiled surround, tiled shower cubicle, wash basin, WC, radiator, double glazed window to the rear.