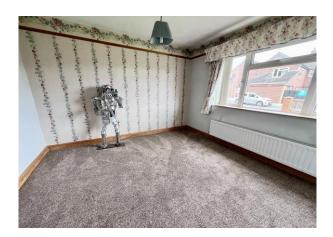

**Bedroom 1** 13' 5"  $\times$  9' 11" (4.09m  $\times$  3.02m) Double radiator, double glazed window to the front.

**Bedroom 2** 10' 10" x 12' 10" max 9' 6" min (3.30m x 3.91m/2.89m)

Double radiator, double glazed window to the

Double radiator, double glazed window to the front.

**Bedroom 3** 12' 8"  $\times$  7' 0" (3.86m  $\times$  2.13m) Double radiator, double glazed window to the side.