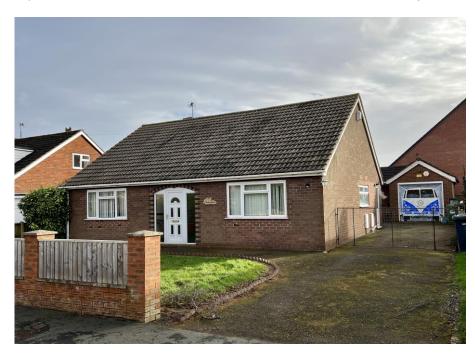

# 2 Sefton Drive, Bomere Heath, Shrewsbury, Shropshire, SY4 3NL

£300,000

A large 3 bedroom detached bungalow situated in the heart of a popular village. With a large detached garage/workshop, accommodation includes: Generous Entrance Hall, Living Room, Kitchen, Utility Room, 3 Double Bedrooms, Bathroom, GCH, DG, Solar Panels saving over £1000 per annum.

#### Outside

The property is approached over a wide tarmacadam driveway providing ample parking, flanked to either side by lawns with shrub borders and rockery. The driveway continues through a gate to provide further parking and access to Large 'L' shape Garage/Workshop.