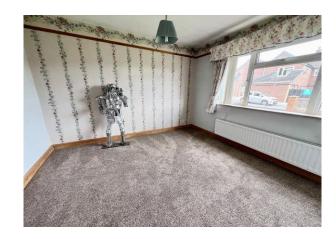

**Bedroom 1**  $13'5'' \times 9' 11'' (4.09m \times 3.02m)$  Double radiator, double glazed window to the front.

**Bedroom 2** 10' 10" x 12' 10" max 9' 6" min (3.30m x 3.91m/2.89m)

Double radiator, double glazed window to the front.

**Bedroom 3** 12' 8"  $\times$  7' 0" (3.86m  $\times$  2.13m) Double radiator, double glazed window to the side.