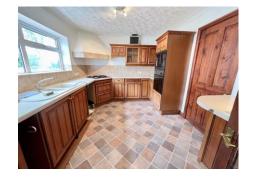

# **Kitchen** 12' 8" x 9' 7" (3.86m x 2.92m)

Fitted with wood fronted units with laminated work top, inset 1 1/2 bowl sink unit, deep tiled surround to work areas. integrated oven, microwave, 4 ring gas hob with filter hood above and fridge. Pull out larder, glass fronted display cabinet, double glazed side window, double radiator.