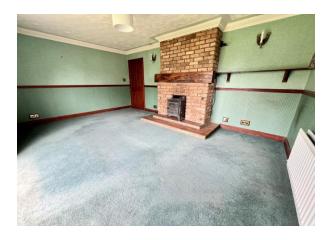

**Living Room** 16' 0" x 12' 0" (4.87m x 3.65m) Feature exposed brick fireplace with quarry tile hearth and wooden lintel, cast iron glass fronted stove inset, double radiator, double glazed sliding patio doors lead onto rear garden, high level double glazed window to the side.