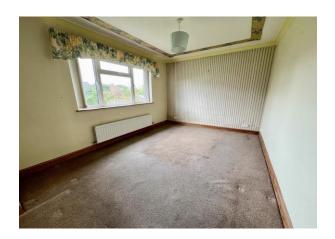

**Living Room** 16' 0" x 12' 0" (4.87m x 3.65m) Feature exposed brick fireplace with quarry tile hearth and wooden lintel, cast iron glass fronted stove inset, double radiator, double glazed sliding patio doors lead onto rear garden, high level double glazed window to the side.