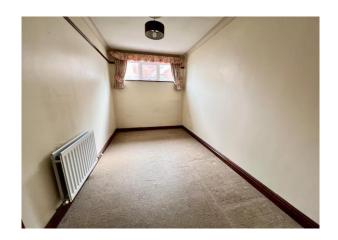

**Bedroom 1**  $13'5'' \times 9' 11'' (4.09m \times 3.02m)$  Double radiator, double glazed window to the front.

**Bedroom 2** 10' 10" x 12' 10" max 9' 6" min (3.30m x 3.91m/2.89m)

Double radiator, double glazed window to the front.

**Bedroom 3** 12' 8"  $\times$  7' 0" (3.86m  $\times$  2.13m) Double radiator, double glazed window to the side.