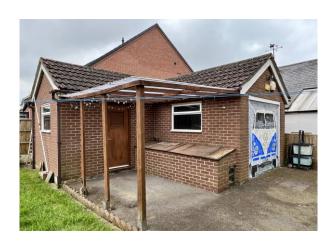

#### Outside

The property is approached over a wide tarmacadam driveway providing ample parking, flanked to either side by lawns with shrub borders and rockery. The driveway continues through a gate to provide further parking and access to Large 'L' shape Garage/Workshop.

# Large 'L' shape Garage/Workshop

Up and over door and personal door.