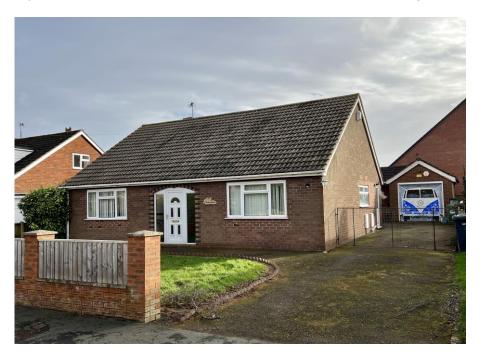

# 2 Sefton Drive, Bomere Heath, Shrewsbury, Shropshire, SY4 3NL

£325,000

A large 3 bedroom detached bungalow situated in the heart of a popular village. With a large detached garage/workshop, accommodation includes: Generous Entrance Hall, Living Room, Kitchen, Utility Room, 3 Double Bedrooms, Bathroom, GCH, DG, Useful Loft Space Offering Further Potential (subject to consent). No Upward Chain.

#### Outside

The property is approached over a wide tarmacadam driveway providing ample parking, flanked to either side by lawns with shrub borders and rockery. The driveway continues through a gate to provide further parking and access to Large 'L' shape Garage/Workshop.