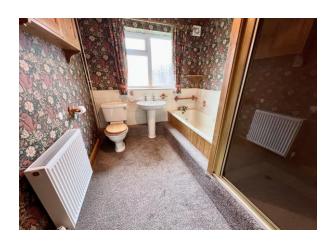

# **Bathroom** 9' 4" x 7' 1" (2.84m x 2.16m)

Fitted with bath with deep tiled surround, tiled shower cubicle, wash basin, WC, radiator, double glazed window to the rear.