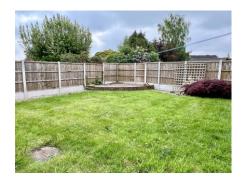

## Rear Garden

Providing privacy, mainly laid to lawn with raised paved patio to one corner and enclosed by close boarded timber fencing with concrete posts.