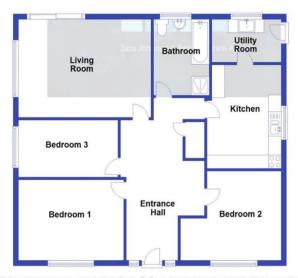

## **Accommodation comprises**

Georgian style uPVC double glazed entrance door, with double glazed side windows.

# **Spacious Entrance Hall** 17' 5" x 10' 8" (5.30m x 3.25m)

2 double radiators, cupboard, access to useful, extensively boarded loft space with scope to provide further accommodation subject to any necessary planning consent.

**Living Room** 16' 0" x 12' 0" (4.87m x 3.65m) Feature exposed brick fireplace with quarry tile hearth and wooden lintel, cast iron glass fronted stove inset, double radiator, double glazed sliding patio doors lead onto rear garden, high level double glazed window to the side.

# **Kitchen** 12' 8" x 9' 7" (3.86m x 2.92m)

Fitted with wood fronted units with laminated work top, inset 1 1/2 bowl sink unit, deep tiled surround to work areas. integrated oven, microwave, 4 ring gas hob with filter hood above and fridge. Pull out larder, glass fronted display cabinet, double glazed side window, double radiator.

# **Utility Room** 8' 10" x 5' 3" (2.69m x 1.60m) Belfast style glazed sink, double radiator, wall mounted gas fired central heating boiler, double glazed window overlooking rear garden, double glazed door to the side.

**Bedroom 1**  $13'5'' \times 9' 11'' (4.09m \times 3.02m)$  Double radiator, double glazed window to the front.

**Bedroom 2** 10' 10" x 12' 10" max 9' 6" min (3.30m x 3.91m/2.89m)

Double radiator, double glazed window to the front.

**Bedroom 3** 12' 8"  $\times$  7' 0" (3.86m  $\times$  2.13m) Double radiator, double glazed window to the side.

# **Bathroom** 9' 4" x 7' 1" (2.84m x 2.16m)

Fitted with bath with deep tiled surround, tiled shower cubicle, wash basin, WC, radiator, double glazed window to the rear.

We accept no responsibility for any mistake or inaccuracy contained within the floorplan. The floorplan is provided as a guide only and should be taken as an illustration only. The measurements, contents and positioning are approximations only and provided as a guidance tooland not an exact replication of the property. Plan produced using PlanUp

#### 2 Sefton Drive, Bomere Heath

# FLOOR PLANS FOR GUIDANCE ONLY