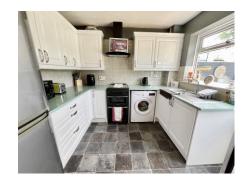

# **Kitchen** 9' 2" x 8' 5" (2.79m x 2.56m)

Attractively fitted with white gloss fronted units with laminated work tops, inset sink unit, tiled surround to work areas, filter hood, double glazed door and window overlook private rear garden.