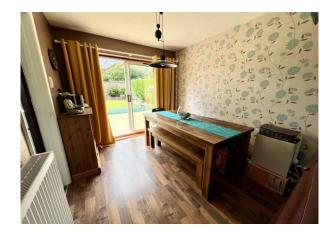

# **Dining Area**

Radiator, wood style laminate flooring, double glazed sliding patio doors lead to delightful, private, rear garden.

# **Kitchen** 9' 2" x 8' 5" (2.79m x 2.56m)

Attractively fitted with white gloss fronted units with laminated work tops, inset sink unit, tiled surround to work areas, filter hood, double glazed door and window overlook private rear garden.