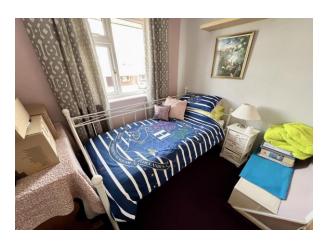

**Bedroom 2** 11' 8" x 8' 7" (3.55m x 2.61m) Radiator, double glazed window to the front.

**Bedroom m3** 8' 5" x 7' 1" (2.56m x 2.16m) Radiator, double glazed window to the front.