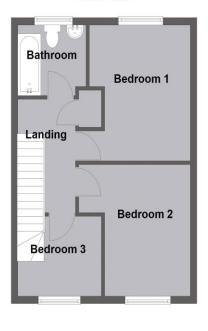

# **First Floor Landing**

Access to loft space, built in airing cupboard housing gas fired central heating boiler.

**Bedroom 1** 12' 1" x 11' 2" (3.68m x 3.40m) Radiator, double glazed window overlooking rear garden.

**Bedroom 2** 11' 8" x 8' 7" (3.55m x 2.61m) Radiator, double glazed window to the front.

**Bedroom m3** 8' 5" x 7' 1" (2.56m x 2.16m) Radiator, double glazed window to the front.

### **Bathroom**

Fully tiled walls land fitted with white 3 piece suite including bath with electric shower unit over and folding screen, wash basin, WC, double glazed window to the rear.

#### First Floor

We accept no responsibility for any mistake or inaccuracy contained within the floorplan. The floorplan is provided as a guide only and should be taken as an illustration only. The measurements, contents and positioning are approximations only and provided as a guidance tooland not an exact replication of the property. Plan produced using PlanUp