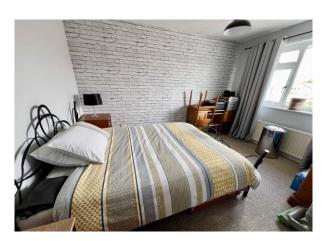

# **First Floor Landing**

Access to loft space, built in airing cupboard housing gas fired central heating boiler.

**Bedroom 1** 12' 1" x 11' 2" (3.68m x 3.40m) Radiator, double glazed window overlooking rear garden.

**Bedroom 2** 11' 8" x 8' 7" (3.55m x 2.61m) Radiator, double glazed window to the front.

**Bedroom m3** 8' 5" x 7' 1" (2.56m x 2.16m) Radiator, double glazed window to the front.