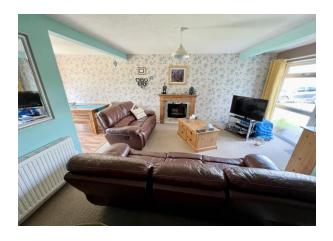

# **Living Area**

Radiator, under stairs storage cupboard, large double glazed window to the front, large square opening to Dining Area, staircase leads to First Floor Landing.

# **Dining Area**

Radiator, wood style laminate flooring, double glazed sliding patio doors lead to delightful, private, rear garden.