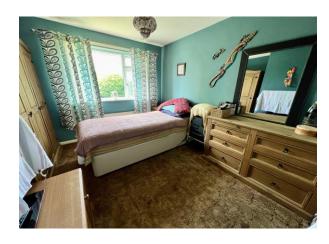

# **First Floor Landing**

Access to loft space, built in airing cupboard housing gas fired central heating boiler.

**Bedroom 1** 12' 1" x 11' 2" (3.68m x 3.40m) Radiator, double glazed window overlooking rear garden.

**Bedroom 2** 11' 8" x 8' 7" (3.55m x 2.61m) Radiator, double glazed window to the front.

**Bedroom m3** 8' 5" x 7' 1" (2.56m x 2.16m) Radiator, double glazed window to the front.