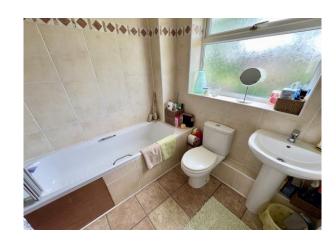

### **Bathroom**

Fully tiled walls land fitted with white 3 piece suite including bath with electric shower unit over and folding screen, wash basin, WC, double glazed window to the rear.