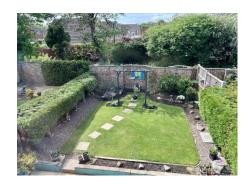

#### Rear Garden

A most attractive rear garden enclosed by hedging and fencing with high level wall to the rear boundary offering great privacy. Approached onto a large paved patio with raised beds. Lawn beyond with rockeries to 2 corners and selection of shrubs.