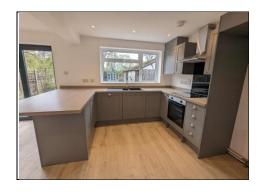

Kitchen

First Floor Landing

Bedroom 1 13' 0" x 11' 8" (3.96m x 3.55m)

Bedroom 2 12' 0" x 10' 10" (3.65m x 3.30m)

Bedroom 3 8' 10" x 8' 10" (2.69m x 2.69m)

Bathroom

Separate WC

Driveway