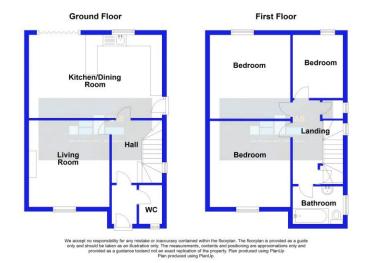

## 45 Copthorne Park, Copthorne, Shrewsbury, Shropshire, SY3 8TJ

Accommodation includes:

**Entrance Porch** 

**Entrance Hall** 

Living Room 13' 0" x 11' 6" (3.96m x 3.50m)

Dining Room 12' 0" x 10' 10" (3.65m x 3.30m)

Kitchen

First Floor Landing

Bedroom 1 13' 0" x 11' 8" (3.96m x 3.55m)

Bedroom 2 12' 0" x 10' 10" (3.65m x 3.30m)

Bedroom 3 8' 10" x 8' 10" (2.69m x 2.69m)

Bathroom

Separate WC

Driveway

## Energy performance certificate (EPC)

FLOOR PLANS FOR GUIDANCE ONLY