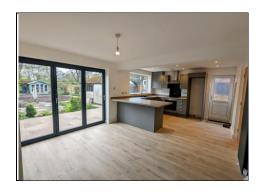

## 45 Copthorne Park, Copthorne, Shrewsbury, Shropshire, SY3 8TJ

Accommodation includes:

**Entrance Porch** 

**Entrance Hall** 

Living Room 13' 0" x 11' 6" (3.96m x 3.50m)

Dining Room 12' 0" x 10' 10" (3.65m x 3.30m)

Kitchen

First Floor Landing

Bedroom 1 13' 0" x 11' 8" (3.96m x 3.55m)

Bedroom 2 12' 0" x 10' 10" (3.65m x 3.30m)

Bedroom 3 8' 10" x 8' 10" (2.69m x 2.69m)

Bathroom

Separate WC

Driveway