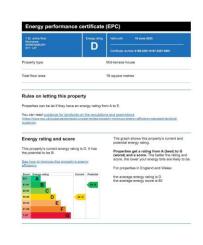

Council Tax Band C

Monthly Rental Of £1,000 per calendar month

Deposit - £836.00 5 weeks rent

Minimum Term of 12 months

First Floor

Living
Room

Ground Floor

Second Floor