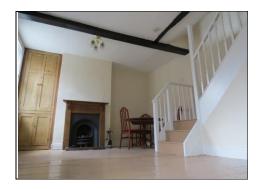

## 1 St Johns Row, Town Walls, Shrewsbury, Shropshire, SY1 1JP

**BATHROOM** 

Accommodation includes:
KITCHEN/DINING ROOM 20' 1" x 13' 3" (6.12m x 4.04m)
CELLAR 11' 5" x 10' 9" (3.48m x 3.27m)
FIRST FLOOR LIVING ROOM 19' 8" x 13' 2" (5.99m x 4.01m)
SECOND FLOOR
BEDROOM 1 14' 2" x 10' 1" (4.31m x 3.07m)
BEDROOM 2 9' 0" x 7' 3" (2.74m x 2.21m)