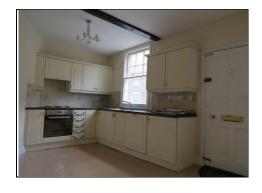

## 1 St Johns Row, Town Walls, Shrewsbury, Shropshire, SY1 1JP

**BATHROOM** 

Accommodation includes:
KITCHEN/DINING ROOM 20' 1" x 13' 3" (6.12m x 4.04m)
CELLAR 11' 5" x 10' 9" (3.48m x 3.27m)
FIRST FLOOR LIVING ROOM 19' 8" x 13' 2" (5.99m x 4.01m)
SECOND FLOOR
BEDROOM 1 14' 2" x 10' 1" (4.31m x 3.07m)
BEDROOM 2 9' 0" x 7' 3" (2.74m x 2.21m)