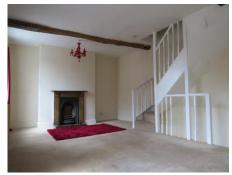

## 1 St Johns Row, Town Walls, Shrewsbury, Shropshire, SY1 1JP

**BATHROOM** 

Accommodation includes:
KITCHEN/DINING ROOM 20' 1" x 13' 3" (6.12m x 4.04m)
CELLAR 11' 5" x 10' 9" (3.48m x 3.27m)
FIRST FLOOR LIVING ROOM 19' 8" x 13' 2" (5.99m x 4.01m)
SECOND FLOOR
BEDROOM 1 14' 2" x 10' 1" (4.31m x 3.07m)
BEDROOM 2 9' 0" x 7' 3" (2.74m x 2.21m)