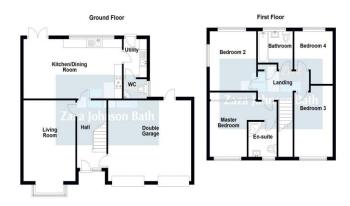

## 2 Wray Drive, Pontesbury, Shrewsbury, Shropshire, SY5 0FF

Accommodation includes: Entrance Hall Living Room 15' 3" x 11' 0" (4.64m x 3.35m) Kitchen/Dining Room 11' 3" x 20' 11" (3.43m x 6.37m) Utility 7' 3" x 4' 11" (2.21m x 1.50m) W/C 3' 1" x 4' 11" (0.94m x 1.50m) Bedroom 1 12' 5" x 10' 9" (3.78m x 3.27m) En-suite 5' 4" x 6' 0" (1.62m x 1.83m) Bedroom 2 11' 3" x 9' 11" (3.43m x 3.02m) Bedroom 3 13' 5" x 8' 2" (4.09m x 2.49m) Bedroom 4 9' 11" x 7' 4" (3.02m x 2.23m) Bathroom 7' 7" x 7' 8" (2.31m x 2.34m) Double Garage 17' 0" x 17' 8" (5.18m x 5.38m)