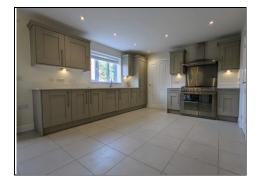

## 2 Wray Drive, Pontesbury, Shrewsbury, Shropshire, SY5 0FF

Accommodation includes: Entrance Hall Living Room 15' 3" x 11' 0" (4.64m x 3.35m) Kitchen/Dining Room 11' 3" x 20' 11" (3.43m x 6.37m) Utility 7' 3" x 4' 11" (2.21m x 1.50m) W/C 3' 1" x 4' 11" (0.94m x 1.50m) Bedroom 1 12' 5" x 10' 9" (3.78m x 3.27m) En-suite 5' 4" x 6' 0" (1.62m x 1.83m) Bedroom 2 11' 3" x 9' 11" (3.43m x 3.02m) Bedroom 3 13' 5" x 8' 2" (4.09m x 2.49m) Bedroom 4 9' 11" x 7' 4" (3.02m x 2.23m) Bathroom 7' 7" x 7' 8" (2.31m x 2.34m) Double Garage 17' 0" x 17' 8" (5.18m x 5.38m)