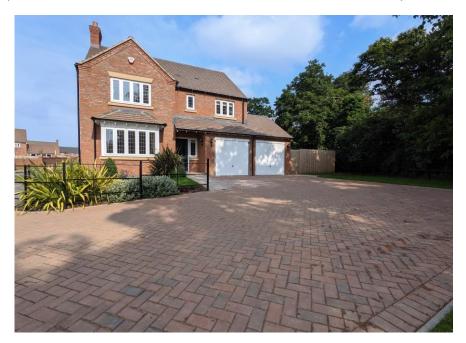

## 2 Wray Drive Pontesbury Shrewsbury Shropshire

## Monthly Rental Of £1,750

AVAILABLE LATE MAY/ JUNE. A truly exceptional 4 bedroom detached, new family home. Located in the popular village of Pontesbury, this property benefits from having a large private garden, a double garage and a driveway providing ample parking. ZJ&B TENANT INFORMATION: Tenancies granted subject to contract following satisfactory credit and referencing checks. 1 weeks holding fee applicable to successful applicants. Deposit: 5 weeks rent and first month's rent payable in advance. Rent EXCLUDES utilities and council tax. Tenancies granted on a 12 month Assured Shorthold Tenancy unless otherwise agreed.

## 2 Wray Drive, Pontesbury, Shrewsbury, Shropshire, SY5 0FF

Accommodation includes: Entrance Hall Living Room 15' 3" x 11' 0" (4.64m x 3.35m) Kitchen/Dining Room 11' 3" x 20' 11" (3.43m x 6.37m) Utility 7' 3" x 4' 11" (2.21m x 1.50m) W/C 3' 1" x 4' 11" (0.94m x 1.50m) Bedroom 1 12' 5" x 10' 9" (3.78m x 3.27m) En-suite 5' 4" x 6' 0" (1.62m x 1.83m) Bedroom 2 11' 3" x 9' 11" (3.43m x 3.02m) Bedroom 3 13' 5" x 8' 2" (4.09m x 2.49m) Bedroom 4 9' 11" x 7' 4" (3.02m x 2.23m) Bathroom 7' 7" x 7' 8" (2.31m x 2.34m) Double Garage 17' 0" x 17' 8" (5.18m x 5.38m)