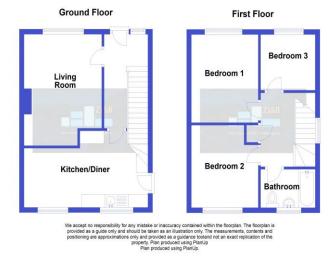

## 163 Tilstock Crescent, Sutton Farm, Shrewsbury, Shropshire, SY2 6HB

Accommodation includes:

**Entrance Hallway** 

Living Room 14' 2" x 10' 10" (4.33m x 3.30m)

Kitchen/ Diner 17' 2" x 10' 6" (5.23m x 3.21m)

First Floor Landing

Bedroom 1 11' 3" x 9' 4" (3.43m x 2.84m)

Bedroom 2 10' 9" x 10' 7" (3.27m x 3.22m)

Bedroom 3 7' 9" x 7' 2" (2.35m x 2.18m)

Bathroom

Council Tax Band B

Monthly Rental Of £950 per calendar month