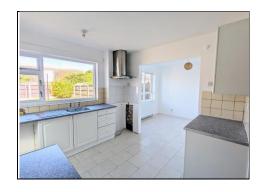

## 163 Tilstock Crescent, Sutton Farm, Shrewsbury, Shropshire, SY2 6HB

Accommodation includes:

**Entrance Hallway** 

Living Room 14' 2" x 10' 10" (4.33m x 3.30m)

Kitchen/ Diner 17' 2" x 10' 6" (5.23m x 3.21m)