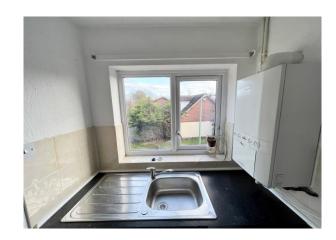

# **Kitchen** 8' 5" x 5' 2" (2.56m x 1.57m)

Fitted with units to 3 wall areas, laminate work tops, inset sink unit, wall mounted Ideal Logic gas central heating boiler, tiled surround to work areas, double glazed window to the front.