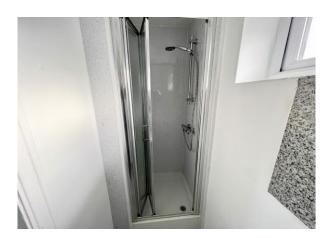

### **Shower Room**

Fitted with modern, white 3 piece suite including shower cubicle with folding door, wash basin, WC, double glazed window, large built in storage cupboard.