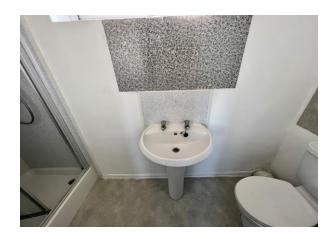

### **Shower Room**

Fitted with modern, white 3 piece suite including shower cubicle with folding door, wash basin, WC, double glazed window, large built in storage cupboard.