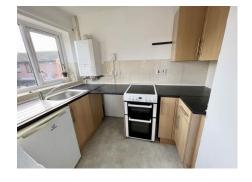

# **Kitchen** 8' 5" x 5' 2" (2.56m x 1.57m)

Fitted with units to 3 wall areas, laminate work tops, inset sink unit, wall mounted Ideal Logic gas central heating boiler, tiled surround to work areas, double glazed window to the front.