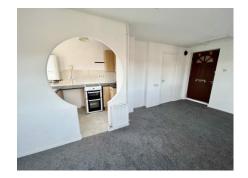

### **Accommodation comprises**

Entrance door to Open-plan Living Room/Bedroom.

**Living Room/Bedroom** 17' 11" x 9' 10" (5.46m x 2.99m)

3 double glazed windows, double radiator, access to roof space. Keyhole archway to