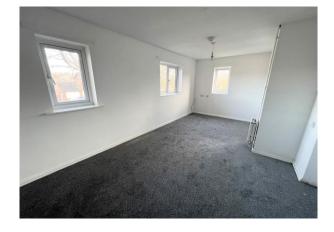

### **Accommodation comprises**

Entrance door to Open-plan Living Room/Bedroom.

**Living Room/Bedroom** 17' 11" x 9' 10" (5.46m x 2.99m)

3 double glazed windows, double radiator, access to roof space. Keyhole archway to