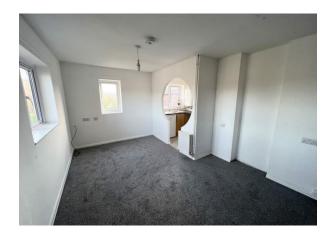

### **Accommodation comprises**

Entrance door to Open-plan Living Room/Bedroom.

**Living Room/Bedroom** 17' 11" x 9' 10" (5.46m x 2.99m)

3 double glazed windows, double radiator, access to roof space. Keyhole archway to

# **Kitchen** 8' 5" x 5' 2" (2.56m x 1.57m)

Fitted with units to 3 wall areas, laminate work tops, inset sink unit, wall mounted Ideal Logic gas central heating boiler, tiled surround to work areas, double glazed window to the front.