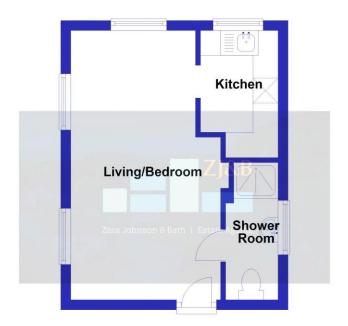

### **Accommodation comprises**

Entrance door to Open-plan Living Room/Bedroom.

**Living Room/Bedroom** 17' 11" x 9' 10" (5.46m x 2.99m)

3 double glazed windows, double radiator, access to roof space. Keyhole archway to

# **Kitchen** 8' 5" x 5' 2" (2.56m x 1.57m)

Fitted with units to 3 wall areas, laminate work tops, inset sink unit, wall mounted Ideal Logic gas central heating boiler, tiled surround to work areas, double glazed window to the front.

### **Shower Room**

Fitted with modern, white 3 piece suite including shower cubicle with folding door, wash basin, WC, double glazed window, large built in storage cupboard.

# **First Floor**

We accept no responsibility for any mistake or inaccuracy contained within the floorplan. The floorplan is provided as a guide only and should be taken as an illustration only. The measurements, contents and positioning are approximations only and provided as a guidance tooland not an exact replication of the property. Plan produced using PlanUp Plan produced using PlanUp.

### FLOOR PLANS FOR GUIDANCE ONLY