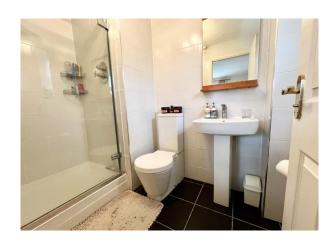

#### **En Suite Shower Room**

Nicely fitted with white 3 piece suite including shower cubicle, wash basin and WC, fully tiled walls and flooring, heated towel rail, double glazed side window.

#### **Main Bathroom**

Attractively fitted with white 3 piece suite including spa bath, wash basin and WC, fully tiled walls and flooring, extractor, double glazed rear window, heated towel rail.