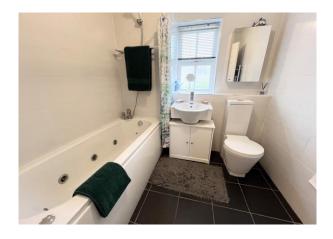

#### **Main Bathroom**

Attractively fitted with white 3 piece suite including spa bath, wash basin and WC, fully tiled walls and flooring, extractor, double glazed rear window, heated towel rail.