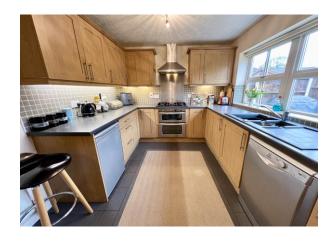

#### **Kitchen** 11' 6" x 8' 10" (3.50m x 2.69m)

Fitted with excellent range of units to 3 wall areas, laminated work tops, inset 1 1/2 bowl sink unit, tiled surround to work areas. Integrated double electric oven, 5 ring gas hob with steel splash back and filter hood above. Tiled flooring radiator, large double glazed window overlooking rear garden. Archway to

## **Utility Room**

Fitted with units to match the Kitchen, with work tops inset sink unit and cupboards, wall mounted Worcester gas fired central heating boiler, tiled flooring, double glazed door to rear garden.