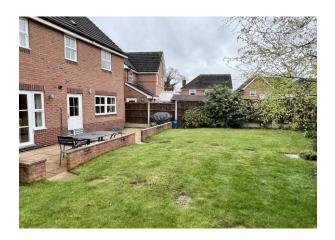

#### **Outside - Front**

The property enjoys a choice position with double width Tarmacadam driveway providing ample parking and access to Garage. Lawn to the side with conifers and ornamental tree. Pathway with gated access leads to the rear garden.

#### Rear Garden

A good size rear garden approached on to an extensive paved patio with low brick wall retaining a large area of lawn. Well stocked beds and borders, further paved patio to the corner. Timber shed. The garden is enclosed by close boarded timber fencing.