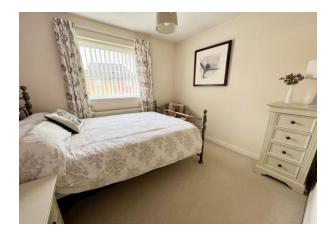

#### **Bedroom 1** 11' 4" x 9' 7" (3.45m x 2.92m)

Double radiator, 2 double built in wardrobes with lighting, hanging rails and shelving, double glazed window to the front.

## **Bedroom 2** 12' 8" x 12' 0" (3.86m x 3.65m)

2 double radiators, 2 double glazed dormer windows to the front, built in double wardrobe with hanging rail and shelving, further large built in storage cupboard.

## **Bedroom 3** 9' 0" x 9' 4" (2.74m x 2.84m)

Radiator, double glazed window overlooking rear garden.

# **Bedroom 4** 8' 8" x 6' 11" (2.64m x 2.11m)

Radiator, double glazed window overlooking rear garden.