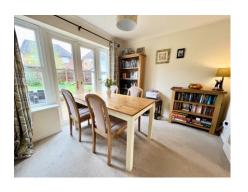

#### **Dining Room** 9' 7" x 8' 10" (2.92m x 2.69m)

Double glazed French doors lead to attractive rear garden, double radiator.