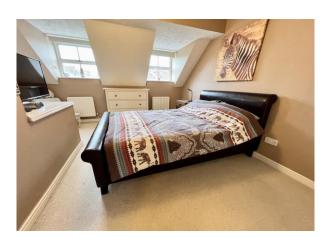

#### **Bedroom 1** 11' 4" x 9' 7" (3.45m x 2.92m)

Double radiator, 2 double built in wardrobes with lighting, hanging rails and shelving, double glazed window to the front.

## **Bedroom 2** 12' 8" x 12' 0" (3.86m x 3.65m)

2 double radiators, 2 double glazed dormer windows to the front, built in double wardrobe with hanging rail and shelving, further large built in storage cupboard.

## **Bedroom 3** 9' 0" x 9' 4" (2.74m x 2.84m)

Radiator, double glazed window overlooking rear garden.

# **Bedroom 4** 8' 8" x 6' 11" (2.64m x 2.11m)

Radiator, double glazed window overlooking rear garden.