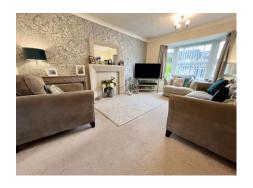

## **Living Room** 14' 3" x 10' 6" (4.34m x 3.20m)

Attractive stone ornamental fireplace with hearth and fuel effect gas fire inset, mirror above, walk in double glazed window to the front, 2 double radiators.