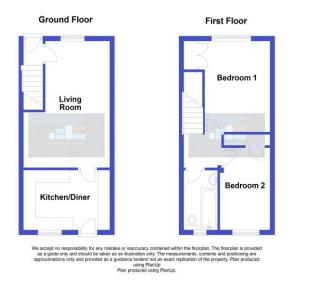

## 15 Lambourn Drive, Shrewsbury, Shropshire, SY3 5NE

Accommodation includes: Entrance Hall Living Room 16' 8'' x 11' 10'' (5.09m x 3.61m) Kitchen/Diner 11' 10'' x 7' 10'' (3.61m x 2.40m) First Floor Landing Bedroom 1 11' 7'' x 10' 0'' (3.53m x 3.06m) Bedroom 2 10' 10'' x 6' 10'' (3.30m x 2.09m) Bathroom Rear Garden