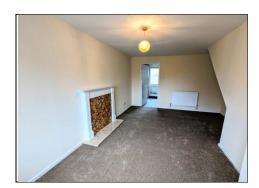

## 15 Lambourn Drive, Shrewsbury, Shropshire, SY3 5NE

Accommodation includes: Entrance Hall Living Room 16' 8'' x 11' 10'' (5.09m x 3.61m) Kitchen/Diner 11' 10'' x 7' 10'' (3.61m x 2.40m) First Floor Landing Bedroom 1 11' 7'' x 10' 0'' (3.53m x 3.06m) Bedroom 2 10' 10'' x 6' 10'' (3.30m x 2.09m) Bathroom Rear Garden