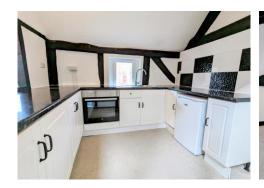

Bedroom 1 15' 11" x 12' 11" (4.84m x 3.93m)

Bathroom 8' 3" x 5' 8" (2.52m x 1.73m)

Kitchen 8' 11" x 8' 2" (2.73m x 2.5m)

L Shaped Open Plan Living Room  $20' 8'' \times 16' 3'' (6.30m \times 4.95m)$ 

Council Tax Band A