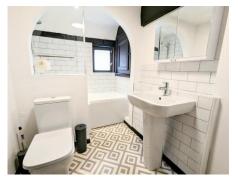

Bedroom 1 15' 11" x 12' 11" (4.84m x 3.93m)

Bathroom 8' 3" x 5' 8" (2.52m x 1.73m)

Kitchen 8' 11" x 8' 2" (2.73m x 2.5m)

L Shaped Open Plan Living Room  $20' 8'' \times 16' 3'' (6.30m \times 4.95m)$ 

Council Tax Band A