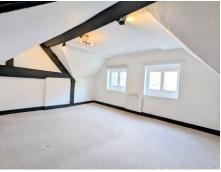

Bedroom 1 15' 11" x 12' 11" (4.84m x 3.93m)

Bathroom 8' 3" x 5' 8" (2.52m x 1.73m)

Kitchen 8' 11" x 8' 2" (2.73m x 2.5m)

L Shaped Open Plan Living Room  $20' 8'' \times 16' 3'' (6.30m \times 4.95m)$ 

Council Tax Band A