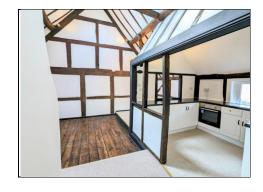

## Upper Flat, 21 Brook Road, Abbey Foregate, Shrewsbury, Shropshire, SY2 6AJ

Accommodation includes:

**Entrance Hallway** 

Useful Landing Space 11' 8" x 9' 9" (3.56m x 2.96m)

Bedroom 2 9' 11" x 8' 7" (3.01m x 2.61m)

Bedroom 1 15' 11" x 12' 11" (4.84m x 3.93m)

Bathroom 8' 3" x 5' 8" (2.52m x 1.73m)

Kitchen 8' 11" x 8' 2" (2.73m x 2.5m)

L Shaped Open Plan Living Room  $20' 8'' \times 16' 3'' (6.30m \times 4.95m)$ 

Council Tax Band A