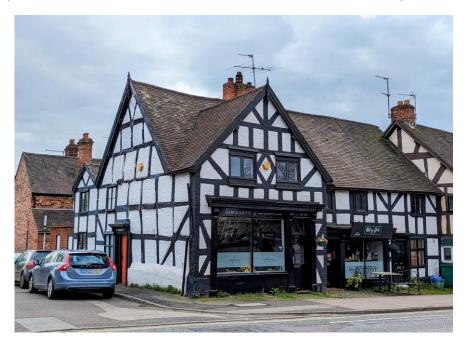

## Upper Flat 21 Brook Road Abbey Foregate Shrewsbury SY2 6AJ

## Upper Flat, 21 Brook Road, Abbey Foregate, Shrewsbury, Shropshire, SY2 6AJ

Accommodation includes:

**Entrance Hallway** 

Useful Landing Space 11' 8" x 9' 9" (3.56m x 2.96m)

Bedroom 2 9' 11" x 8' 7" (3.01m x 2.61m)