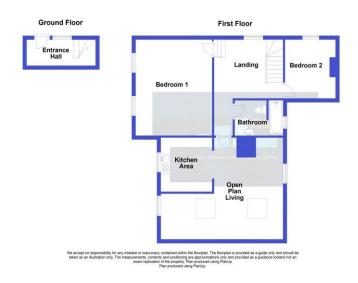

## Upper Flat, 21 Brook Road, Abbey Foregate, Shrewsbury, Shropshire, SY2 6AJ

Accommodation includes:

**Entrance Hallway** 

Useful Landing Space 11' 8" x 9' 9" (3.56m x 2.96m)

Bedroom 2 9' 11" x 8' 7" (3.01m x 2.61m)

Bedroom 1 15' 11" x 12' 11" (4.84m x 3.93m)

Bathroom 8' 3" x 5' 8" (2.52m x 1.73m)

Kitchen 8' 11" x 8' 2" (2.73m x 2.5m)

L Shaped Open Plan Living Room  $20' 8'' \times 16' 3'' (6.30m \times 4.95m)$ 

Council Tax Band A

Monthly Rental Of £900 per calendar month

Deposit - £1,096.00 5 weeks rent

Minimum Term of 12 months

FLOOR PLANS FOR GUIDANCE ONLY