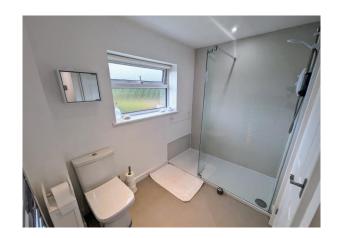

#### **Shower Room**

Beautifully appointed with large shower cubicle, wash basin, WC, heated towel rail, double glazed rear window.