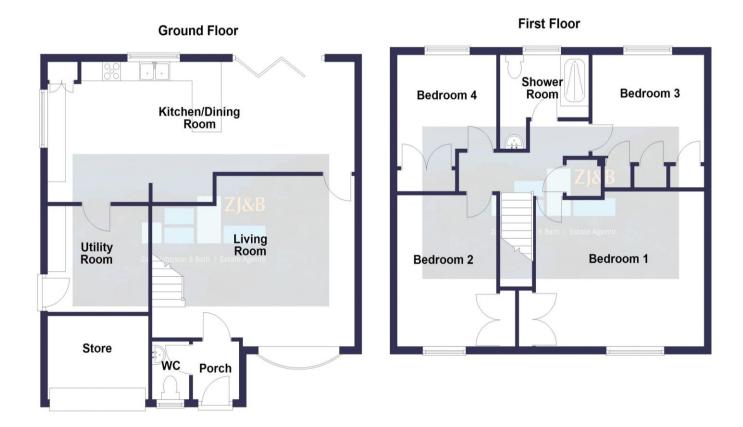

## FLOOR PLANS FOR GUIDANCE ONLY

## **Accommodation comprises**

Georgian style double glazed entrance door.

#### **Enclosed Porch**

Door to WC, door to Living Room.

## Cloakroom/WC

Wash basin, WC, double glazed window.

**Living Room** 18' 8" x 14' 8" (5.69m x 4.47m) Ornate wooden fire surround with marble style inlay and hearth, electric fire, 2 double radiators, double glazed bow window to the front, high level double glazed window to the side, staircase leads to First Floor Landing.

# Impressive Kitchen/Dining Room 28' 2" x 12' 1" max (8.58m x 3.68m)

This is a stunning feature of the property having been recently fitted to a high standard including Karndean flooring. The Kitchen Area is fitted with an excellent range of units with quartz worktops with twin bowl sink unit, butlers pantry larder cupboard. Quality integrated appliances include full height fridge and freezer, Samsung Smart Things electric double oven, 5 ring induction hob and dishwasher. 2 column style radiators, bi-fold doors opening on to garden, 2 double glazed windows.

**Utility Room** 9' 2" x 8' 10" (2.79m x 2.69m) Karndean flooring, base units, work top, double glazed window and door to the side, radiator.

#### **First Floor Landing**

Cupboard housing gas fired central heating boiler.

**Bedroom 1** 15' 8" x 13' 3" (4.77m x 4.04m) Built in double wardrobe, double glazed window, radiator. Agent's note: A number of similar houses on the development have installed an En Suite Shower Room to Bedroom 1.

**Bedroom 2** 13' 0" x 9' 3" (3.96m x 2.82m) Built in double wardrobe, radiator, double glazed window to the front. **Bedroom 3** 10' 5" x 9' 3" (3.17m x 2.82m) Radiator, double glazed window overlooking rear garden, range of built in wardrobes and cupboards.

**Bedroom 4** 9' 7" x 9' 2" (2.92m x 2.79m) Radiator, double glazed window overlooking rear garden, built in double wardrobe.

#### **Shower Room**

Beautifully appointed with large shower cubicle, wash basin, WC, heated towel rail, double glazed rear window.