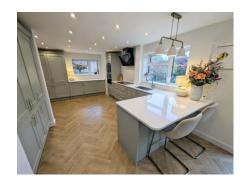

# Impressive Kitchen/Dining Room 28' 2" x 12' 1" max (8.58m x 3.68m)

This is a stunning feature of the property having been recently fitted to a high standard including Karndean flooring. The Kitchen Area is fitted with an excellent range of units with quartz worktops with twin bowl sink unit, butlers pantry larder cupboard. Quality integrated appliances include full height fridge and freezer, Samsung Smart Things electric double oven, 5 ring induction hob and dishwasher. 2 column style radiators, bi-fold doors opening on to garden, 2 double glazed windows.