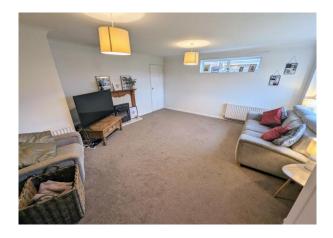

## Cloakroom/WC

Wash basin, WC, double glazed window.

**Living Room** 18' 8" x 14' 8" (5.69m x 4.47m) Ornate wooden fire surround with marble style inlay and hearth, electric fire, 2 double radiators, double glazed bow window to the front, high level double glazed window to the side, staircase leads to First Floor Landing.