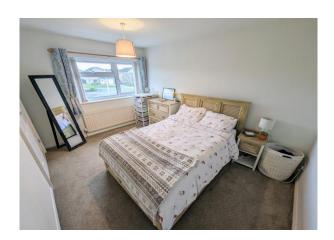

#### **First Floor Landing**

Cupboard housing gas fired central heating boiler.

**Bedroom 1** 15' 8" x 13' 3" (4.77m x 4.04m) Built in double wardrobe, double glazed window, radiator. Agent's note: A number of similar houses on the development have installed an En Suite Shower Room to Bedroom 1.