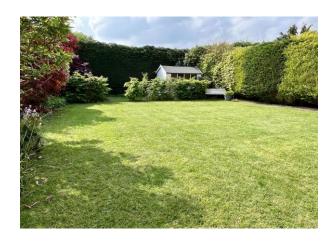

#### Rear Garden

Approached onto a patio, the majority of the garden is laid to lawn with trees and shrubs including fruit trees and enclosed by hedging and fencing.