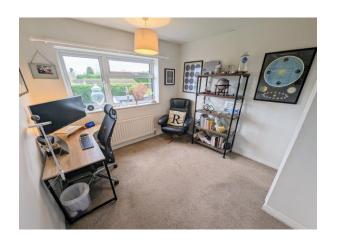

**Bedroom 2** 13' 0" x 9' 3" (3.96m x 2.82m) Built in double wardrobe, radiator, double glazed window to the front. **Bedroom 3** 10' 5" x 9' 3" (3.17m x 2.82m) Radiator, double glazed window overlooking rear garden, range of built in wardrobes and cupboards.

**Bedroom 4** 9' 7" x 9' 2" (2.92m x 2.79m) Radiator, double glazed window overlooking rear garden, built in double wardrobe.