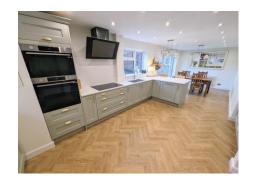

# Impressive Kitchen/Dining Room 28' 2" x 12' 1" max (8.58m x 3.68m)

This is a stunning feature of the property having been recently fitted to a high standard including Karndean flooring. The Kitchen Area is fitted with an excellent range of units with quartz worktops with twin bowl sink unit, butlers pantry larder cupboard. Quality integrated appliances include full height fridge and freezer, Samsung Smart Things electric double oven, 5 ring induction hob and dishwasher. 2 column style radiators, bi-fold doors opening on to garden, 2 double glazed windows.