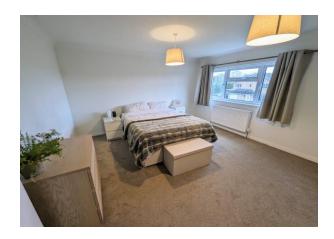

#### **First Floor Landing**

Cupboard housing gas fired central heating boiler.

**Bedroom 1** 15' 8" x 13' 3" (4.77m x 4.04m) Built in double wardrobe, double glazed window, radiator. Agent's note: A number of similar houses on the development have installed an En Suite Shower Room to Bedroom 1.