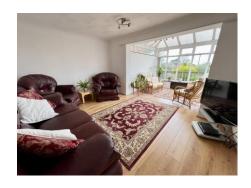

**Living Room** 13' 6" x 10' 3" (4.11m x 3.12m) Attractive wood flooring, radiator, square opening to Conservatory.

**Victorian Style Conservatory** 9' 6" x 8' 5" (2.89m x 2.56m)

Of brick and uPVC double glazed construction with pitched polycarbonate roof, French doors lead to sun decking and delightful well stocked garden.