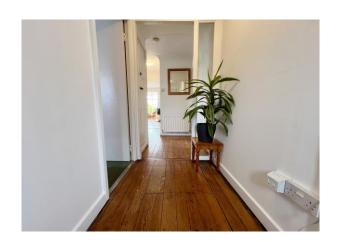

## **Spacious Entrance Hall**

Exposed floor boards, double radiator, built in shelved cupboard, large walk in cupboard with wall mounted gas fired central heating boiler, access via loft ladder to roof space, door to Dining Room, doors to Bedrooms.