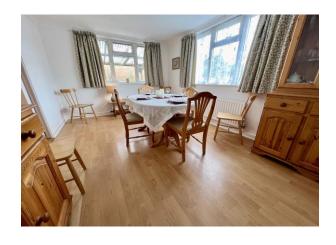

**Dining Room** 15' 0"  $\times$  10' 5" (4.57m  $\times$  3.17m) Radiator, dual aspect double glazed windows to front and side, wood style laminate flooring, Door to Kitchen.

**Kitchen** 10' 4" x 9' 0" (3.15m x 2.74m)