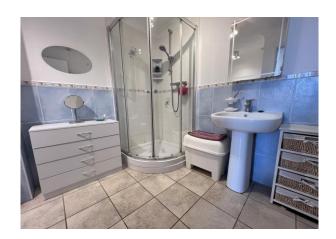

#### **Shower Room**

Fitted with 3 piece suite providing fully tiled corner shower cubicle, wash basin, WC, half tiled to all further walls, tiled flooring, heated towel rail, extractor fan.