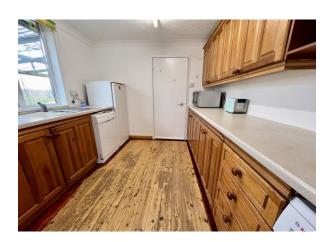

**Dining Room** 15' 0"  $\times$  10' 5" (4.57m  $\times$  3.17m) Radiator, dual aspect double glazed windows to front and side, wood style laminate flooring, Door to Kitchen.

**Kitchen** 10' 4" x 9' 0" (3.15m x 2.74m)

Fitted with wood fronted units, laminated worktops, inset 1 1/2 bowl sink unit, double glazed side window, integrated electric oven and 4 ring gas hob, ample space for further appliances, exposed floor boards. Door to Office.