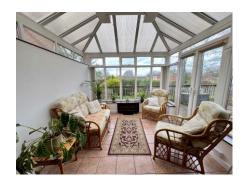

**Living Room** 13' 6" x 10' 3" (4.11m x 3.12m) Attractive wood flooring, radiator, square opening to Conservatory.

**Victorian Style Conservatory** 9' 6" x 8' 5" (2.89m x 2.56m)

Of brick and uPVC double glazed construction with pitched polycarbonate roof, French doors lead to sun decking and delightful well stocked garden.