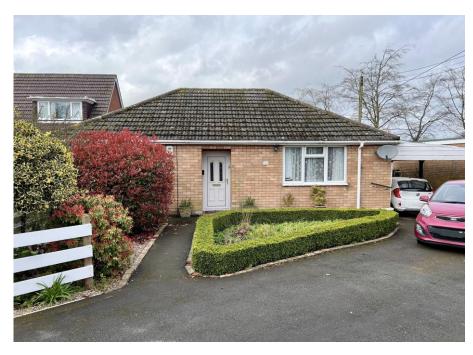

# 16 Parrs Lane, Bayston Hill, Shrewsbury, Shropshire, SY3 0JS

£260,000

This is a surprisingly spacious, much loved, detached bungalow in an enviable cul-de-sac position within a popular village. The accommodation provides: Entrance Hall, Living Room, Conservatory, Dining Room, Kitchen, Spacious Office/Hobby Room, Rear Porch, WC, 2 Double Bedrooms, Shower Room. GCH, DG, Driveway Offering Ample parking, Car Port, Attractive Enclosed Gardens. No Upward Chain.

## **Outside - Front**

The property is approached over a wide tarmacadam driveway providing parking for several cars and leads to wide Car Port. The garden to the front enjoys shrub and flower bed enclosed by box hedging, gravel bed to one side with selection of shrubs. External light and access to rear garden.