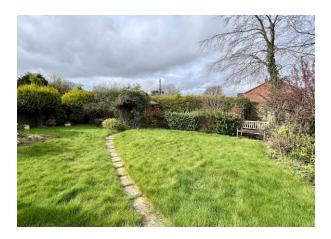

## Rear Garden

A most attractive rear garden, enclosed by timber fencing and hedging and provides a great deal of privacy. Approached on to decked sun terrace with balcony, steps lead onto crazy paved patio with the majority of the garden beyond laid to lawn with intersecting pathway. Central circular rockery feature and a variety of well stocked beds and borders containing shrubs, ornamental trees and plants. 2 timber sheds.