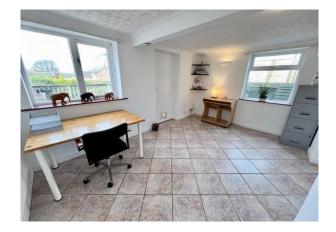

**Office/Hobby Room** 13' 3" x 9' 3" (4.04m x 2.82m) Tiled flooring, radiator, double glazed side and rear windows overlooking garden, recessed shelving. Door to Rear Porch.