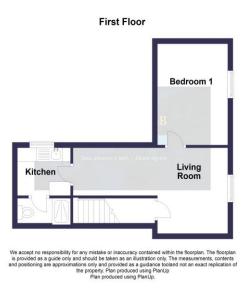

## The Flat, 40 Salop Road, Oswestry, Shropshire, SY11 2NU

| Accommodation includes:                                 | Council Tax Band A        |  |
|---------------------------------------------------------|---------------------------|--|
| Entrance Hall/ Stairs                                   |                           |  |
| 'L' Shape Living Room 19' 6'' x 10' 2'' (5.95m x 3.11m) | Monthly Rental Of £495    |  |
| Bedroom 12' 0'' x 8' 10'' (3.67m x 2.70m)               | per calendar month        |  |
| Kitchen 6' 8'' x 5' 5'' (2.03m x 1.64m)                 |                           |  |
| Shower Room 6' 9'' x 2' 11'' (2.06m x 0.9m)             | Deposit - £571.00         |  |
|                                                         | 5 weeks rent              |  |
|                                                         |                           |  |
|                                                         | Minimum Term of 12 months |  |
|                                                         |                           |  |
|                                                         |                           |  |
|                                                         |                           |  |
|                                                         |                           |  |
|                                                         |                           |  |
|                                                         |                           |  |
|                                                         |                           |  |
|                                                         |                           |  |
|                                                         |                           |  |
|                                                         |                           |  |