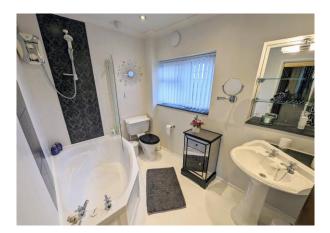

#### **En Suite Shower Room**

Recently refitted with corner shower cubicle, fully tiled to 2 walls, wash basin, WC, column style radiator, exposed wood flooring, shaver socket, double glazed window.

**Bedroom 2** 12' 6'' x 11' 6'' (3.81m x 3.50m) Painted floor boards, 2 fitted double wardrobes, double glazed window with open front aspect.