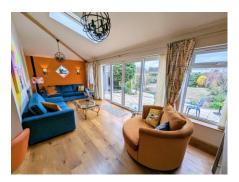

## Living/Dining Room 23' 9" x 11' 5" (7.23m x 3.48m)

Log effect electric fire set to chimney space with oak beam, solid oak flooring, 2 radiators, 2 wood effect uPVC double glazed windows to the front, stable door to

**Impressive Garden Room** 23' 2" x 9' 9" (7.06m x 2.97m) Full expanse of double glazed windows and French doors leading to rear garden, double glazed side window, engineered oak flooring, Velux roof light, radiator, aerial socket.