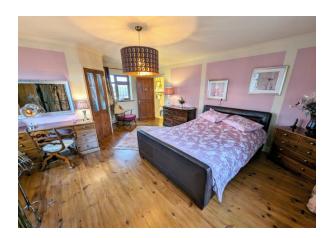

#### Bedroom 1 19' 5" x 14' 10" (5.91m x 4.52m)

Large room with radiator, 2 double glazed windows and double glazed oriel window, exposed wood flooring, radiator.