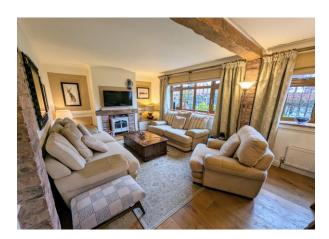

## Living/Dining Room 23' 9" x 11' 5" (7.23m x 3.48m)

Log effect electric fire set to chimney space with oak beam, solid oak flooring, 2 radiators, 2 wood effect uPVC double glazed windows to the front, stable door to