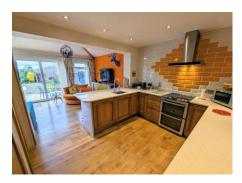

## **Kitchen** 10' 5'' x 9' 4'' (3.17m x 2.84m)

Beautifully fitted with excellent range of oak fronted units and Silestone granite work tops with inset Franke sink, integrated dishwasher, fridge and freezer, space for cooker, extractor hood. Feature tiled wall, engineered oak flooring, designer radiator, door to Utility Room archway to

**Impressive Garden Room** 23' 2" x 9' 9" (7.06m x 2.97m) Full expanse of double glazed windows and French doors leading to rear garden, double glazed side window, engineered oak flooring, Velux roof light, radiator, aerial socket.