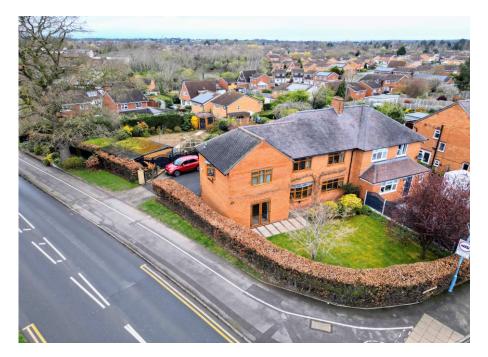

# Hills View, 84 Grange Road, Shrewsbury, Shropshire, SY3 9DF

# £595,000

Viewing is key to appreciate this fantastic 4 bedroom semi detached house. The tastefully extended accommodation provides: Enclosed Porch, Hall, Magnificent Living Room, Large Hobbies Room (19'7x14'11 Providing Immense Scope For A Range Of Uses), Impressive Kitchen With Silestone Work Tops Opens Through To Beautiful Garden Room, Utility Room/WC. 4 Spacious Bedrooms With En-suite Shower Room To The Main Bedroom, Family Bathroom, GCH, DG, Large Rear Garden, Wide Spacious Driveway. Excellent Location, Close To Well Renowned Schools And A Wide Range Of Amenities,

#### Outside

The property is approached from Bank Farm Road through double gates onto a wide generous driveway providing ample parking. Tap and lighting point. Paved pathway with mature hedging leads to enclosed front garden with mature trees, gravel bed with shrubs and bushes. Double gated lead through to Rear Garden.

#### **Rear Garden**

Large landscaped rear garden with 3 paved patios, pergola, 3 good size beds ideal for lawns, shrub beds or vegetable garden (formerly lawn - this area has recently been hard-landscaped. Well stocked borders containing shrubs, bushes and flowers.