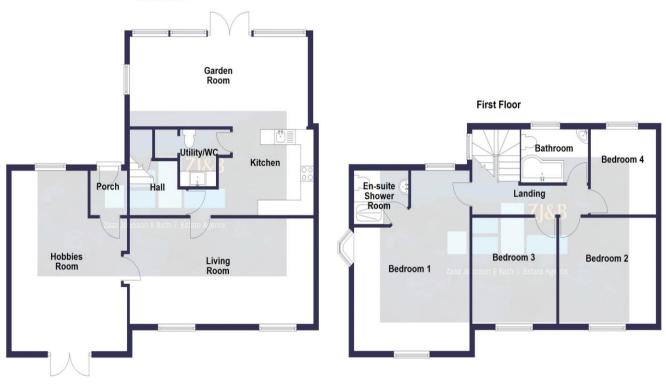

**Ground Floor** 

We accept no responsibility for any mistake or inaccuracy contained within the floorplan. The floorplan is provided as a guide only and should be taken as an illustration only. The measurements, contents and positioning are approximations only and provided as a guidance tooland not an exact repication of the property. Plan produced using PlanUp Plan produced using PlanUp.

# FLOOR PLANS FOR GUIDANCE ONLY

Energy performance certificate (EPC)

| B4. Campae Road<br>SHERVSBURY<br>SY3 60P                                                                        |                            | Certificate                                                                                                                                                                                                                                                                                                                                                                                                                                                                                                                                                                                                                                                                                                                                                                                                                                                                                                                                                                                                                                                                                                                                                                                                                                                                                                                                                                                                                                                                                                                                                                                                                                                                                                                                                                                                                                                                                                                                                                                                                                                                                                                    | 1 October 2028                                   |  |
|-----------------------------------------------------------------------------------------------------------------|----------------------------|--------------------------------------------------------------------------------------------------------------------------------------------------------------------------------------------------------------------------------------------------------------------------------------------------------------------------------------------------------------------------------------------------------------------------------------------------------------------------------------------------------------------------------------------------------------------------------------------------------------------------------------------------------------------------------------------------------------------------------------------------------------------------------------------------------------------------------------------------------------------------------------------------------------------------------------------------------------------------------------------------------------------------------------------------------------------------------------------------------------------------------------------------------------------------------------------------------------------------------------------------------------------------------------------------------------------------------------------------------------------------------------------------------------------------------------------------------------------------------------------------------------------------------------------------------------------------------------------------------------------------------------------------------------------------------------------------------------------------------------------------------------------------------------------------------------------------------------------------------------------------------------------------------------------------------------------------------------------------------------------------------------------------------------------------------------------------------------------------------------------------------|--------------------------------------------------|--|
|                                                                                                                 |                            | Construction of the local distance of the lo | 8890-6596-1029-4207-3083                         |  |
| CENTRAL CONTRACTOR CONTRACTOR CONTRACTOR CONTRACTOR CONTRACTOR CONTRACTOR CONTRACTOR CONTRACTOR CONTRACTOR CONT | type Semi-detached house   |                                                                                                                                                                                                                                                                                                                                                                                                                                                                                                                                                                                                                                                                                                                                                                                                                                                                                                                                                                                                                                                                                                                                                                                                                                                                                                                                                                                                                                                                                                                                                                                                                                                                                                                                                                                                                                                                                                                                                                                                                                                                                                                                |                                                  |  |
| tal floor area                                                                                                  | 167 square metres          |                                                                                                                                                                                                                                                                                                                                                                                                                                                                                                                                                                                                                                                                                                                                                                                                                                                                                                                                                                                                                                                                                                                                                                                                                                                                                                                                                                                                                                                                                                                                                                                                                                                                                                                                                                                                                                                                                                                                                                                                                                                                                                                                |                                                  |  |
| ules on letting this pro                                                                                        | perty                      |                                                                                                                                                                                                                                                                                                                                                                                                                                                                                                                                                                                                                                                                                                                                                                                                                                                                                                                                                                                                                                                                                                                                                                                                                                                                                                                                                                                                                                                                                                                                                                                                                                                                                                                                                                                                                                                                                                                                                                                                                                                                                                                                |                                                  |  |
| perties can be let if they have an energy rating from A to E.                                                   |                            |                                                                                                                                                                                                                                                                                                                                                                                                                                                                                                                                                                                                                                                                                                                                                                                                                                                                                                                                                                                                                                                                                                                                                                                                                                                                                                                                                                                                                                                                                                                                                                                                                                                                                                                                                                                                                                                                                                                                                                                                                                                                                                                                |                                                  |  |
| con read guidance for landlords on the regulations and ever<br>ford guidance).                                  | refions (https://www.pox.u | kipultanoeitiomestic p                                                                                                                                                                                                                                                                                                                                                                                                                                                                                                                                                                                                                                                                                                                                                                                                                                                                                                                                                                                                                                                                                                                                                                                                                                                                                                                                                                                                                                                                                                                                                                                                                                                                                                                                                                                                                                                                                                                                                                                                                                                                                                         | vale renied property minimum energy efficiency e |  |
|                                                                                                                 |                            |                                                                                                                                                                                                                                                                                                                                                                                                                                                                                                                                                                                                                                                                                                                                                                                                                                                                                                                                                                                                                                                                                                                                                                                                                                                                                                                                                                                                                                                                                                                                                                                                                                                                                                                                                                                                                                                                                                                                                                                                                                                                                                                                |                                                  |  |
| nergy rating and score                                                                                          |                            |                                                                                                                                                                                                                                                                                                                                                                                                                                                                                                                                                                                                                                                                                                                                                                                                                                                                                                                                                                                                                                                                                                                                                                                                                                                                                                                                                                                                                                                                                                                                                                                                                                                                                                                                                                                                                                                                                                                                                                                                                                                                                                                                |                                                  |  |
| s property's energy rating is C. It has the potential to be B.                                                  |                            |                                                                                                                                                                                                                                                                                                                                                                                                                                                                                                                                                                                                                                                                                                                                                                                                                                                                                                                                                                                                                                                                                                                                                                                                                                                                                                                                                                                                                                                                                                                                                                                                                                                                                                                                                                                                                                                                                                                                                                                                                                                                                                                                |                                                  |  |
|                                                                                                                 |                            |                                                                                                                                                                                                                                                                                                                                                                                                                                                                                                                                                                                                                                                                                                                                                                                                                                                                                                                                                                                                                                                                                                                                                                                                                                                                                                                                                                                                                                                                                                                                                                                                                                                                                                                                                                                                                                                                                                                                                                                                                                                                                                                                |                                                  |  |
| a how to improve this property's energy efficiency.                                                             |                            |                                                                                                                                                                                                                                                                                                                                                                                                                                                                                                                                                                                                                                                                                                                                                                                                                                                                                                                                                                                                                                                                                                                                                                                                                                                                                                                                                                                                                                                                                                                                                                                                                                                                                                                                                                                                                                                                                                                                                                                                                                                                                                                                |                                                  |  |
| core Energy rating                                                                                              | Current                    | Potential                                                                                                                                                                                                                                                                                                                                                                                                                                                                                                                                                                                                                                                                                                                                                                                                                                                                                                                                                                                                                                                                                                                                                                                                                                                                                                                                                                                                                                                                                                                                                                                                                                                                                                                                                                                                                                                                                                                                                                                                                                                                                                                      |                                                  |  |
| <sup>2+</sup> <b>A</b>                                                                                          |                            | _                                                                                                                                                                                                                                                                                                                                                                                                                                                                                                                                                                                                                                                                                                                                                                                                                                                                                                                                                                                                                                                                                                                                                                                                                                                                                                                                                                                                                                                                                                                                                                                                                                                                                                                                                                                                                                                                                                                                                                                                                                                                                                                              |                                                  |  |
| 1-91 <b>B</b>                                                                                                   |                            | 81 B                                                                                                                                                                                                                                                                                                                                                                                                                                                                                                                                                                                                                                                                                                                                                                                                                                                                                                                                                                                                                                                                                                                                                                                                                                                                                                                                                                                                                                                                                                                                                                                                                                                                                                                                                                                                                                                                                                                                                                                                                                                                                                                           |                                                  |  |
| 9-80 C                                                                                                          | 73 C                       |                                                                                                                                                                                                                                                                                                                                                                                                                                                                                                                                                                                                                                                                                                                                                                                                                                                                                                                                                                                                                                                                                                                                                                                                                                                                                                                                                                                                                                                                                                                                                                                                                                                                                                                                                                                                                                                                                                                                                                                                                                                                                                                                |                                                  |  |
| 5-68                                                                                                            |                            |                                                                                                                                                                                                                                                                                                                                                                                                                                                                                                                                                                                                                                                                                                                                                                                                                                                                                                                                                                                                                                                                                                                                                                                                                                                                                                                                                                                                                                                                                                                                                                                                                                                                                                                                                                                                                                                                                                                                                                                                                                                                                                                                |                                                  |  |
| 9-54 F                                                                                                          |                            |                                                                                                                                                                                                                                                                                                                                                                                                                                                                                                                                                                                                                                                                                                                                                                                                                                                                                                                                                                                                                                                                                                                                                                                                                                                                                                                                                                                                                                                                                                                                                                                                                                                                                                                                                                                                                                                                                                                                                                                                                                                                                                                                |                                                  |  |
|                                                                                                                 |                            |                                                                                                                                                                                                                                                                                                                                                                                                                                                                                                                                                                                                                                                                                                                                                                                                                                                                                                                                                                                                                                                                                                                                                                                                                                                                                                                                                                                                                                                                                                                                                                                                                                                                                                                                                                                                                                                                                                                                                                                                                                                                                                                                |                                                  |  |
| 1-38                                                                                                            | 2                          |                                                                                                                                                                                                                                                                                                                                                                                                                                                                                                                                                                                                                                                                                                                                                                                                                                                                                                                                                                                                                                                                                                                                                                                                                                                                                                                                                                                                                                                                                                                                                                                                                                                                                                                                                                                                                                                                                                                                                                                                                                                                                                                                |                                                  |  |
| F                                                                                                               |                            |                                                                                                                                                                                                                                                                                                                                                                                                                                                                                                                                                                                                                                                                                                                                                                                                                                                                                                                                                                                                                                                                                                                                                                                                                                                                                                                                                                                                                                                                                                                                                                                                                                                                                                                                                                                                                                                                                                                                                                                                                                                                                                                                |                                                  |  |
| -20 G                                                                                                           |                            |                                                                                                                                                                                                                                                                                                                                                                                                                                                                                                                                                                                                                                                                                                                                                                                                                                                                                                                                                                                                                                                                                                                                                                                                                                                                                                                                                                                                                                                                                                                                                                                                                                                                                                                                                                                                                                                                                                                                                                                                                                                                                                                                |                                                  |  |
| -20 G                                                                                                           |                            |                                                                                                                                                                                                                                                                                                                                                                                                                                                                                                                                                                                                                                                                                                                                                                                                                                                                                                                                                                                                                                                                                                                                                                                                                                                                                                                                                                                                                                                                                                                                                                                                                                                                                                                                                                                                                                                                                                                                                                                                                                                                                                                                |                                                  |  |
|                                                                                                                 | na.                        |                                                                                                                                                                                                                                                                                                                                                                                                                                                                                                                                                                                                                                                                                                                                                                                                                                                                                                                                                                                                                                                                                                                                                                                                                                                                                                                                                                                                                                                                                                                                                                                                                                                                                                                                                                                                                                                                                                                                                                                                                                                                                                                                |                                                  |  |
| -20 G                                                                                                           |                            | nd score, the lower y                                                                                                                                                                                                                                                                                                                                                                                                                                                                                                                                                                                                                                                                                                                                                                                                                                                                                                                                                                                                                                                                                                                                                                                                                                                                                                                                                                                                                                                                                                                                                                                                                                                                                                                                                                                                                                                                                                                                                                                                                                                                                                          | our energy bills are likely to be.               |  |
| -20 graph shows this property's current and potential energy rat                                                |                            | nd score, the lower y                                                                                                                                                                                                                                                                                                                                                                                                                                                                                                                                                                                                                                                                                                                                                                                                                                                                                                                                                                                                                                                                                                                                                                                                                                                                                                                                                                                                                                                                                                                                                                                                                                                                                                                                                                                                                                                                                                                                                                                                                                                                                                          | our energy bils are likely to be.                |  |