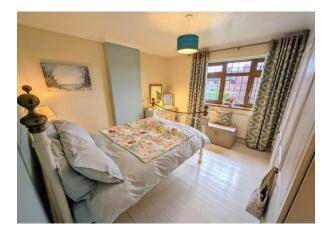

**Bedroom 3** 11' 6'' x 10' 11'' (3.50m x 3.32m) Painted floor boards, double glazed window to the front, 2 fitted double wardrobes.

**Bedroom 4** 9' 5'' x 8' 5'' (2.87m x 2.56m) Radiator, double glazed window overlooking rear garden.