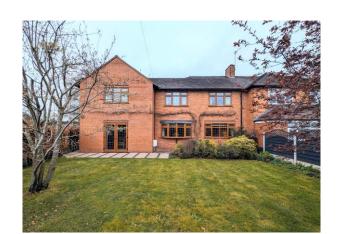

#### Outside

The property is approached from Bank Farm Road through double gates onto a wide generous driveway providing ample parking. Tap and lighting point. Paved pathway with mature hedging leads to enclosed front garden with mature trees, gravel bed with shrubs and bushes. Double gated lead through to Rear Garden.

#### **Rear Garden**

Large landscaped rear garden with 3 paved patios, pergola, 3 good size beds ideal for lawns, shrub beds or vegetable garden (formerly lawn - this area has recently been hard-landscaped. Well stocked borders containing shrubs, bushes and flowers.