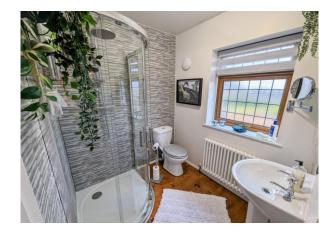

#### Bathroom

Refitted with white suite providing corner bath with electric shower over and glazed side screen, wash basin, WC, radiator, exposed wood flooring, double glazed window to the rear, exposed ceiling timber, fittd mirror, display shelving, shaver socket.