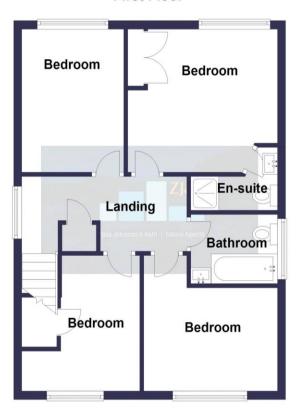

# First Floor

We accept no responsibility for any mistake or inaccuracy contained within the floorplan. The floorplan is provided as a guide only and should be taken as an illustration only. The measurements, contents and positioning are approximations only and provided as a guidance tooland not an exact replication of the property. Plan produced using PlanUp

# **First Floor Landing**

Double glazed window to the side, cupboard housing hot water cylinder, radiator, access via loft ladder to part boarded roof space.

**Bedroom 1** 12' 3" x 11' 1" (3.73m x 3.38m) Built in double wardrobe, radiator, double glazed window to the rear.

#### **En Suite Shower Room**

Fitted with white 3 piece suite including tiled shower cubicle with mixer shower, wash basin, WC, radiator.

**Bedroom 2** 11' 0" x 10' 6" (3.35m x 3.20m) Radiator, double glazed window to the front.

**Bedroom 3** 10' 6" x 9' 8" (3.20m x 2.94m) Radiator, double glazed window to the front, storage cupboard over staircase.

**Bedroom 4** 11' 1" x 8' 4" (3.38m x 2.54m) Radiator, double glazed window to the rear.

#### **Bathroom**

Fitted with white 3 piece suite including wash basin, WC, bath, radiator, double glazed window to the side.