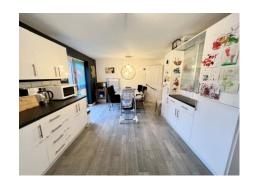

# **Kitchen/Dining Room** 2' 0" x 12' 3" (0.61m x 3.73m)

A lovely spacious room with grey tile effect laminate flooring, double radiator. The Kitchen Areas is fitted with white gloss fronted units, laminated work tops, inset sink unit, Smeg gas hob, electric fan oven. cupboard housing gas central heating boiler, tiled surround to work areas, integrated fridge/freezer, washing machine and dishwasher, double glazed window overlooking rear garden. Dining Area has double French doors opening onto rear garden.