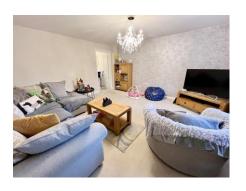

# Cloakroom/WC

Fitted with white 2 piece suite including corner wash basin and WC, radiator.

**Living Room** 15' 5" x 14' 3" (4.70m x 4.34m) Lovely large room, 2 radiators, double glazed bay window to the front, door leading to Dining Area.