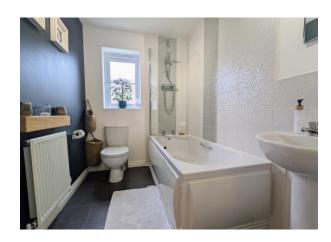

#### **Bathroom**

Fitted with white 3 piece suite including wash basin, WC, bath, radiator, double glazed window to the side.