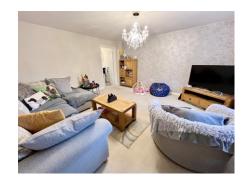

# Cloakroom/WC

Fitted with white 2 piece suite including corner wash basin and WC, radiator.

**Living Room** 15' 5" x 14' 3" (4.70m x 4.34m) Lovely large room, 2 radiators, double glazed bay window to the front, door leading to Dining Area.