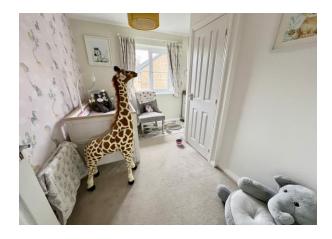

# **First Floor Landing**

Double glazed window to the side, cupboard housing hot water cylinder, radiator, access via loft ladder to part boarded roof space.

**Bedroom 1** 12' 3" x 11' 1" (3.73m x 3.38m) Built in double wardrobe, radiator, double glazed window to the rear.

#### **En Suite Shower Room**

Fitted with white 3 piece suite including tiled shower cubicle with mixer shower, wash basin, WC, radiator.

**Bedroom 2** 11' 0" x 10' 6" (3.35m x 3.20m) Radiator, double glazed window to the front.

**Bedroom 3** 10' 6" x 9' 8" (3.20m x 2.94m) Radiator, double glazed window to the front, storage cupboard over staircase.

**Bedroom 4** 11' 1" x 8' 4" (3.38m x 2.54m) Radiator, double glazed window to the rear.