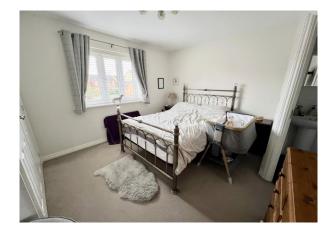

# **First Floor Landing**

Double glazed window to the side, cupboard housing hot water cylinder, radiator, access via loft ladder to part boarded roof space.

**Bedroom 1** 12' 3" x 11' 1" (3.73m x 3.38m) Built in double wardrobe, radiator, double glazed window to the rear.

**Bedroom 3** 10' 6" x 9' 8" (3.20m x 2.94m) Radiator, double glazed window to the front, storage cupboard over staircase.

**Bedroom 4** 11' 1" x 8' 4" (3.38m x 2.54m) Radiator, double glazed window to the rear.