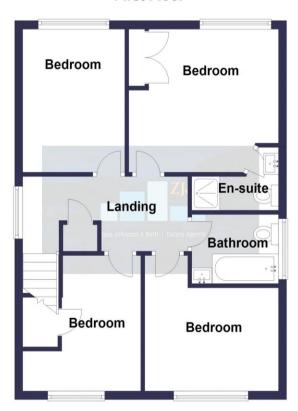

# First Floor

We accept no responsibility for any mistake or inaccuracy contained within the floorplan. The floorplan is provided as a guide only and should be taken as an illustration only. The measurements, contents and positioning are approximations only and provided as a guidance tooland not an exact replication of the property. Plan produced using PlanUp

# **First Floor Landing**

Double glazed window to the side, cupboard housing hot water cylinder, radiator, access via loft ladder to part boarded roof space.

**Bedroom 1** 12' 3" x 11' 1" (3.73m x 3.38m) Built in double wardrobe, radiator, double glazed window to the rear.

#### **En Suite Shower Room**

Fitted with white 3 piece suite including tiled shower cubicle with mixer shower, wash basin, WC, radiator.

**Bedroom 2** 11' 0" x 10' 6" (3.35m x 3.20m) Radiator, double glazed window to the front.

**Bedroom 3** 10' 6" x 9' 8" (3.20m x 2.94m) Radiator, double glazed window to the front, storage cupboard over staircase.

**Bedroom 4** 11' 1" x 8' 4" (3.38m x 2.54m) Radiator, double glazed window to the rear.

#### **Bathroom**

Fitted with white 3 piece suite including wash basin, WC, bath, radiator, double glazed window to the side.