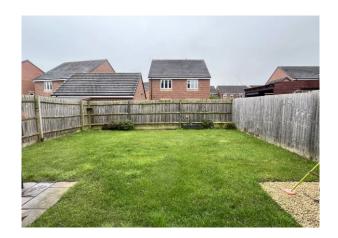

#### Rear Garden

Double glazed French doors open onto the rear garden, mainly laid to lawn with gravel patio ideal for BBQ, Indian stone paved patio extends to pathway leading back to the front of the property, stone border to the rear. The garden is enclosed by timber fencing.