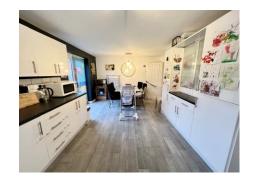

# **Kitchen/Dining Room** 2' 0" x 12' 3" (0.61m x 3.73m)

A lovely spacious room with grey tile effect laminate flooring, double radiator. The Kitchen Areas is fitted with white gloss fronted units, laminated work tops, inset sink unit, Smeg gas hob, electric fan oven. cupboard housing gas central heating boiler, tiled surround to work areas, integrated fridge/freezer, washing machine and dishwasher, double glazed window overlooking rear garden. Dining Area has double French doors opening onto rear garden.