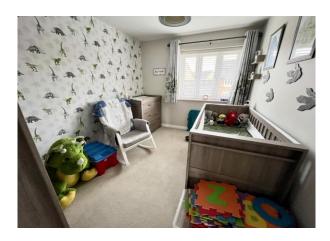

# **First Floor Landing**

Double glazed window to the side, cupboard housing hot water cylinder, radiator, access via loft ladder to part boarded roof space.

**Bedroom 1** 12' 3" x 11' 1" (3.73m x 3.38m) Built in double wardrobe, radiator, double glazed window to the rear.

#### **En Suite Shower Room**

Fitted with white 3 piece suite including tiled shower cubicle with mixer shower, wash basin, WC, radiator.

**Bedroom 2** 11' 0" x 10' 6" (3.35m x 3.20m) Radiator, double glazed window to the front.

**Bedroom 3** 10' 6" x 9' 8" (3.20m x 2.94m) Radiator, double glazed window to the front, storage cupboard over staircase.

**Bedroom 4** 11' 1" x 8' 4" (3.38m x 2.54m) Radiator, double glazed window to the rear.