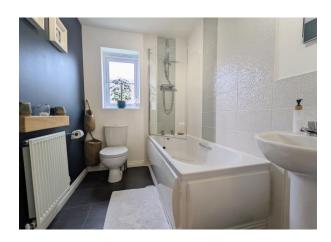

#### **Bathroom**

Fitted with white 3 piece suite including wash basin, WC, bath, radiator, double glazed window to the side.