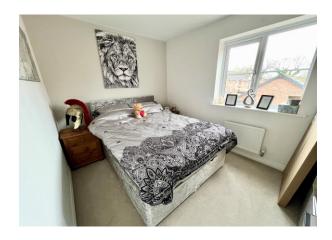

# **First Floor Landing**

Double glazed window to the side, cupboard housing hot water cylinder, radiator, access via loft ladder to part boarded roof space.

**Bedroom 1** 12' 3" x 11' 1" (3.73m x 3.38m) Built in double wardrobe, radiator, double glazed window to the rear.

**Bedroom 3** 10' 6" x 9' 8" (3.20m x 2.94m) Radiator, double glazed window to the front, storage cupboard over staircase.

**Bedroom 4** 11' 1" x 8' 4" (3.38m x 2.54m) Radiator, double glazed window to the rear.