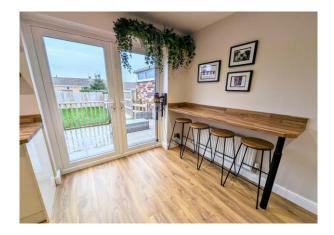

## **Kitchen/Dining Room** 10' 9" x 17' 1" (3.27m x 5.20m)

Wood effect laminate flooring, double glazed window and French doors overlooking rear garden,, uPVC double glazed door to the side. The Kitchen is fitted with a good range of cream gloss units with wood effect laminate work tops including breakfast bar, inset stainless steel sink with mixer tap, integrated Bosh 5 ring gas hob with tiled splash-back and filter hood above, double electric oven and microwave, dishwasher and stainless steel Kenwood fridge/freezer.