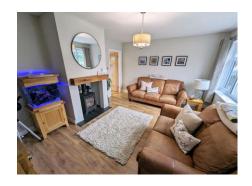

**Living Room** 11' 10" x 14' 0" (3.60m x 4.26m) Wood effect laminate flooring, large double radiator, double glazed window to the front, chimney breast with unset multi-fuel burner set to slate hearth, under stairs storage cupboard.