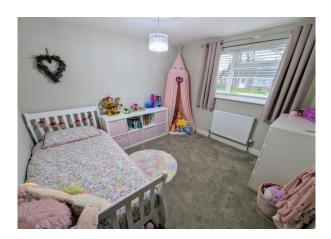

**Bedroom 2**  $10' 6'' \times 11' 5'' (3.20m \times 3.48m)$  Carpet, radiator, double glazed window to the front.

**Bedroom 3**  $6'5'' \times 7'3''$  (1.95m  $\times$  2.21m) Carpet, radiator, double glazed window to the front.