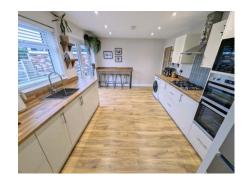

## **Kitchen/Dining Room** 10' 9" x 17' 1" (3.27m x 5.20m)

Wood effect laminate flooring, double glazed window and French doors overlooking rear garden,, uPVC double glazed door to the side. The Kitchen is fitted with a good range of cream gloss units with wood effect laminate work tops including breakfast bar, inset stainless steel sink with mixer tap, integrated Bosh 5 ring gas hob with tiled splash-back and filter hood above, double electric oven and microwave, dishwasher and stainless steel Kenwood fridge/freezer.