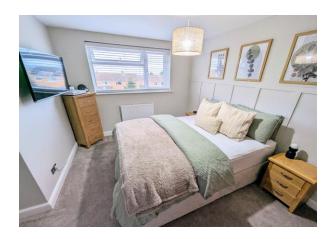

# **First Floor Landing** 10' 8" x 5' 5" (3.25m x 1.65m)

Double glazed window to the side, loft access, built in storage cupboard, useful over stairs storage cupboard.

**Bedroom 1** 12' 5" x 11' 5" (3.78m x 3.48m) Carpet, radiator, timber panelling to walls, double glazed window to the rear overlooking garden.