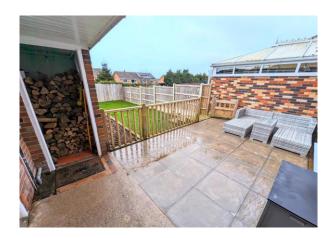

### Rear Garden

Approached onto a paved patio, steps lead to good size area of lawn, raised barked beds, enclosed by fencing. Door to Garage and Shed (currently used as a log store), gate to the side provides access to the front of the property.