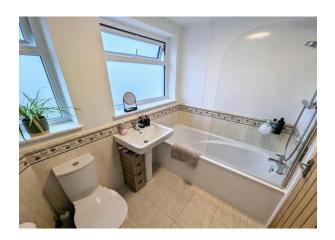

### **Bathroom** 5' 6" x 7' 5" (1.68m x 2.26m)

Fitted with white 3 piece suite including wash basin, WC, bath with mixer shower, tiled flooring, half tiled walls, large towel radiator, 2 double glazed windows to the rear.