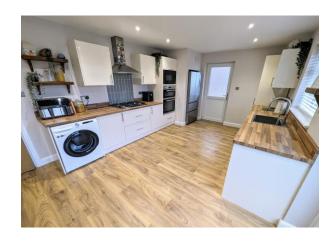

## **Kitchen/Dining Room** 10' 9" x 17' 1" (3.27m x 5.20m)

Wood effect laminate flooring, double glazed window and French doors overlooking rear garden,, uPVC double glazed door to the side. The Kitchen is fitted with a good range of cream gloss units with wood effect laminate work tops including breakfast bar, inset stainless steel sink with mixer tap, integrated Bosh 5 ring gas hob with tiled splash-back and filter hood above, double electric oven and microwave, dishwasher and stainless steel Kenwood fridge/freezer.