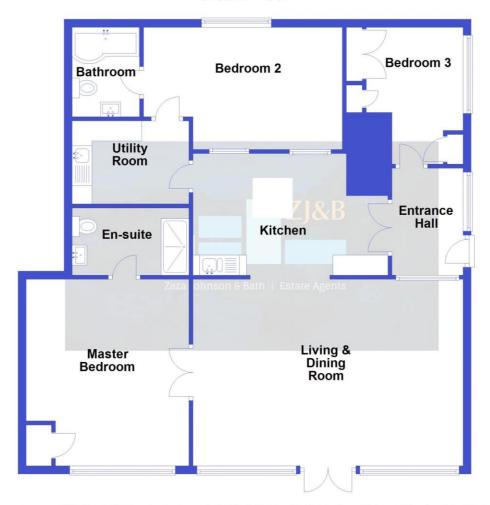

#### **Ground Floor**

We accept no responsibility for any mistake or inaccuracy contained within the floorplan. The floorplan is provided as a guide only and should be taken as an illustration only. The measurements, contents and positioning are approximations only and provided as a guidance tooland not an exact replication of the property. Plan produced using PlanUp

Plan produced using PlanUp.

### FLOOR PLANS FOR GUIDANCE ONLY

#### **Accommodation comprises**

Glazed entrance door.

**Entrance Hall** 5' 10" x 8' 9" (1.78m x 2.66m) Wood effect vinyl flooring, vintage radiator, double glazed window to the side, built in storage cupboard for shoes, door to Bedroom 3, double doors to Kitchen.

#### **Kitchen** 16' 1" x 9' 11" (4.90m x 3.02m)

Wood effect laminate flooring, beautifully fitted with range of gloss fronted unit with granite worktop, inset 1 1/2 bowl sink unit, matching island unit with integrated 4 ring AEG hob with oven beneath, vintage radiator. high level windows providing natural lighting, arch way to Living Room.

### **Fabulous Living Room** 21' 9" x 15' 4" (6.62m x 4.67m)

A gorgeous, spacious room with high ceilings, 2 vintage radiators, carpet, feature fireplace with stone surround, granite hearth and electric fire inset, wall and ceiling lights, windows span the width of the room with double doors lead to patio and giving fantastic views towards Shrewsbury over the River Severn and Quarry. Double doors lead to Master Bedroom.

**Utility Room** 8' 11" x 6' 10" (2.72m x 2.08m) Fitted with range of gloss base and eye level units, granite work top, inset sink unit, space and plumbing for washing machine and dishwasher, built in storage cupboard, vintage radiator, wood effect vinyl flooring, door to Bedroom 2.

# **Master Bedroom** 13' 5" x 15' 0" (4.09m x 4.57m)

A lovely room with carpet, vintage radiator, double glazed windows with views towards the town. River Severn and Quarry. Built in storage cupboard housing Worcester combination boiler.

# **En-Suite Shower Room** 5' 6" x 9' 8" (1.68m x 2.94m)

Attractively fitted with white 3 piece suite including large fully tiled shower cubicle with mixer shower, wash basin and WC, extractor fan, useful shelved storage cupboard, heated towel rail.

### **Bedroom 2** 12' 7" x 9' 3" (3.83m x 2.82m)

Carpet, large window/door providing access to patio, 2 internal high level windows providing natural lighting, vintage radiator.

# **En-Suite Bathroom** 5' 7" x 6' 10" (1.70m x 2.08m)

Beautifully fitted with 3 piece white suite including 'P' shape bath with mixer shower, aqua boarding to wall areas and full height around bath, wash basin, WC, towel radiator, extractor fan.

### **Bedroom 3** 11' 2" x 9' 5" (3.40m x 2.87m)

Carpet, built in single and double wardrobes, double glazed window to the side, vintage radiator.