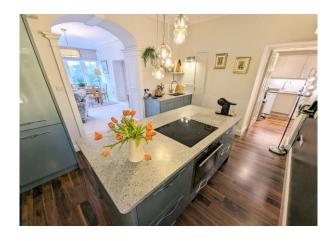

#### **Kitchen** 16' 1" x 9' 11" (4.90m x 3.02m)

Wood effect laminate flooring, beautifully fitted with range of gloss fronted unit with granite worktop, inset 1 1/2 bowl sink unit, matching island unit with integrated 4 ring AEG hob with oven beneath, vintage radiator. high level windows providing natural lighting, arch way to Living Room.