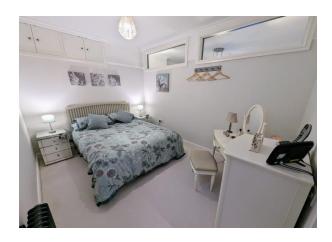

### **Bedroom 3** 11' 2" x 9' 5" (3.40m x 2.87m)

Carpet, built in single and double wardrobes, double glazed window to the side, vintage radiator.