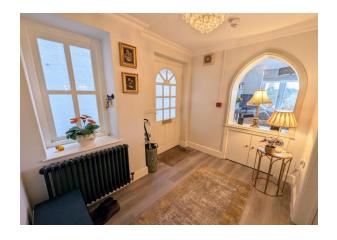

#### **Accommodation comprises**

Glazed entrance door.

**Entrance Hall** 5' 10" x 8' 9" (1.78m x 2.66m) Wood effect vinyl flooring, vintage radiator, double glazed window to the side, built in storage cupboard for shoes, door to Bedroom 3, double doors to Kitchen.