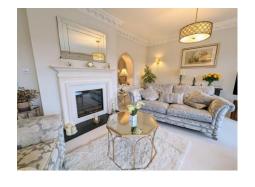

### **Fabulous Living Room** 21' 9" x 15' 4" (6.62m x 4.67m)

A gorgeous, spacious room with high ceilings, 2 vintage radiators, carpet, feature fireplace with stone surround, granite hearth and electric fire inset, wall and ceiling lights, windows span the width of the room with double doors lead to patio and giving fantastic views towards Shrewsbury over the River Severn and Quarry. Double doors lead to Master Bedroom.