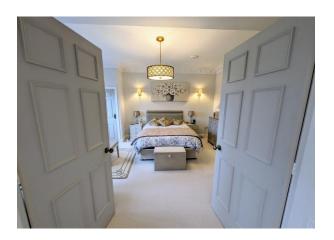

# **Master Bedroom** 13' 5" x 15' 0" (4.09m x 4.57m)

A lovely room with carpet, vintage radiator, double glazed windows with views towards the town. River Severn and Quarry. Built in storage cupboard housing Worcester combination boiler.