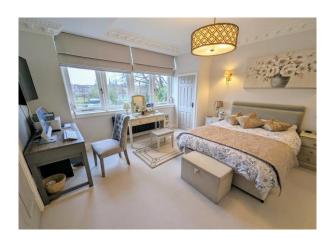

### **Bedroom 2** 12' 7" x 9' 3" (3.83m x 2.82m)

Carpet, large window/door providing access to patio, 2 internal high level windows providing natural lighting, vintage radiator.