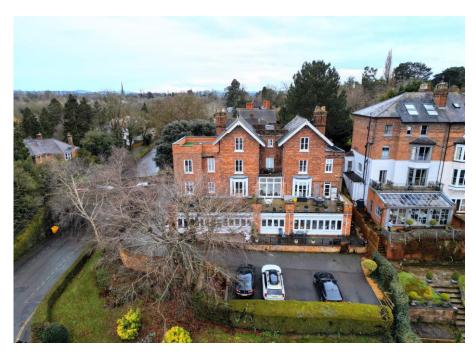

### **Fabulous Living Room** 21' 9" x 15' 4" (6.62m x 4.67m)

A gorgeous, spacious room with high ceilings, 2 vintage radiators, carpet, feature fireplace with stone surround, granite hearth and electric fire inset, wall and ceiling lights, windows span the width of the room with double doors lead to patio and giving fantastic views towards Shrewsbury over the River Severn and Quarry. Double doors lead to Master Bedroom.