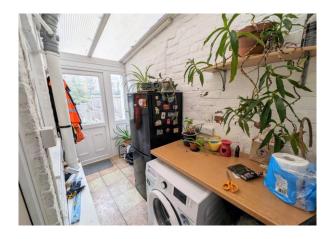

### **Kitchen** 10' 8" x 5' 8" (3.25m x 1.73m)

Fitted with base and eye level units, inset sink unit, extractor hood, double tile effect vinyl flooring, double glazed window overlooking rear garden, further window to Utility, radiator.

**Utility Area** 10' 6" x 4' 3" (3.20m x 1.29m) Tile effect vinyl flooring, space and plumbing for washing machine, uPVC double glazed door with side window leads to rear garden.