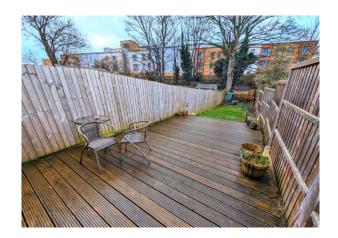

### Rear Garden

Approached onto a good size decking area, lawn beyond and enclosed by fencing with shed to the rear boundary.

### Rear Garden

Approached on to timber decking with lawn beyond and enclosed by timber fencing. Shed to the rear.