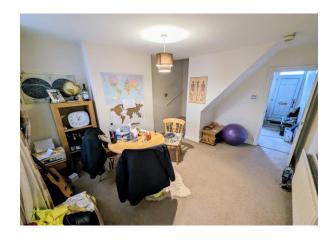

### **First Floor Landing**

Access to loft space.

**Bedroom 1**  $10' 11'' \times 10' 10'' (3.32m \times 3.30m)$  Carpet, radiator, double glazed window to the front.

**Bedroom 2** 10' 9" x 7' 11" (3.27m x 2.41m) Radiator, carpet, double glazed window overlooking rear garden.