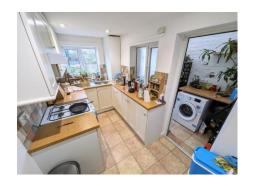

### **Kitchen** 10' 8" x 5' 8" (3.25m x 1.73m)

Fitted with base and eye level units, inset sink unit, extractor hood, double tile effect vinyl flooring, double glazed window overlooking rear garden, further window to Utility, radiator.

**Utility Area** 10' 6" x 4' 3" (3.20m x 1.29m) Tile effect vinyl flooring, space and plumbing for washing machine, uPVC double glazed door with side window leads to rear garden.