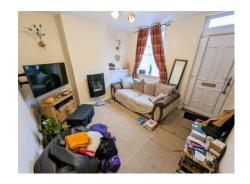

### **Accommodation comprises**

uPVC entrance door.

**Living Room** 10' 11" x 10' 10" (3.32m x 3.30m) Carpet, double glazed window to the front, wall mounted electric fire.

**Dining Room**  $13'6'' \times 10'10''$  (4.11m  $\times 3.30$ m) Carpet, double radiator, staircase leading to First Floor Landing, double glazed window to the rear.