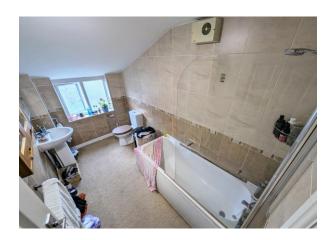

**Bathroom** 10' 8" x 5' 8" (3.25m x 1.73m) Carpet, double glazed window to the rear. Fitted with 3 piece white suite including bath with mixer tap and shower fitting, wash basin, WC, fully tiled walls.