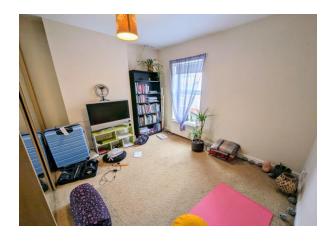

### **Accommodation comprises**

uPVC entrance door.

**Living Room** 10' 11" x 10' 10" (3.32m x 3.30m) Carpet, double glazed window to the front, wall mounted electric fire.

**Dining Room**  $13'6'' \times 10'10''$  (4.11m  $\times 3.30$ m) Carpet, double radiator, staircase leading to First Floor Landing, double glazed window to the rear.