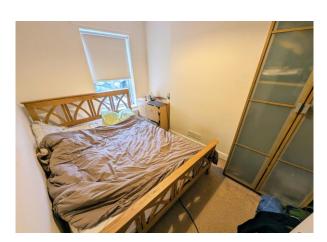

### **First Floor Landing**

Access to loft space.

**Bedroom 1**  $10' 11'' \times 10' 10'' (3.32m \times 3.30m)$  Carpet, radiator, double glazed window to the front.

**Bedroom 2** 10' 9" x 7' 11" (3.27m x 2.41m) Radiator, carpet, double glazed window overlooking rear garden.