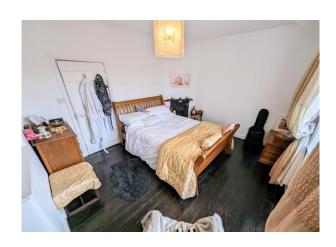

#### **First Floor Landing**

Feature double glazed window to the side, storage cupboard.

**Bedroom 1** 10' 7" x 15' 3" (3.22m x 4.64m) Exposed floor boards, over stairs storage cupboard, double glazed window to the front with beautiful views across towards the town centre, feature corner cast iron fireplace with tiled hearth, radiator.