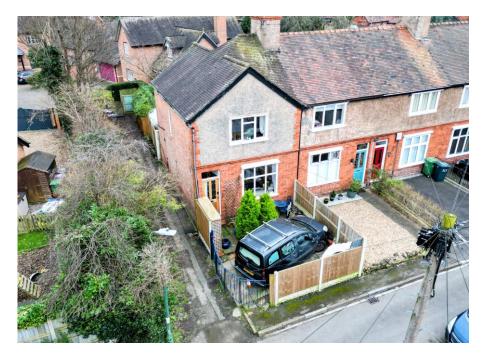

# **Offers in the Region Of £272,500**

Located within walking distance of Shrewsbury Town Centre is the beautiful end of terrace house oozing with character and enjoying views of Shrewsbury Town Centre. Lime Terrace is located in the popular area of Coleham with many local amenities and buzzing community. Accommodation comprises Living Room, Dining Room, Kitchen, 2 Bedrooms, Large Bathroom, Private Rear Garden, Off Road Parking.

#### **Rear Garden**

Sitting in a quite corner position, the garden is enclosed by fencing with gated access onto shared communal pathway. Artificial lawn to the rear with paved patio beyond with raised bed.

#### **External - Front**

The access is off Lime Street, paved driveway providing parking, paved pathway to entrance door.