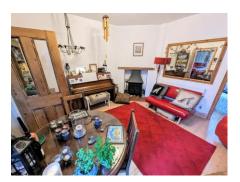

#### **Dining Room** 12' 6'' x 15' 0'' (3.81m x 4.57m)

Wood style laminate flooring, corner gas fire with oak mantle and tiled hearth, radiator, storage cupboard housing boiler, plumbing for washing machine, uPVC double glazed door leading to rear garden.