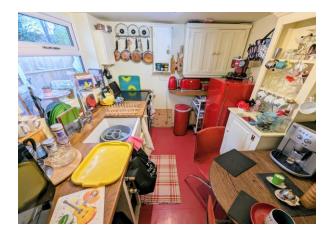

#### Kitchen 8' 3" x 7' 6" (2.51m x 2.28m)

Vinyl floor tiles, double glazed window to the side. Fitted with base and eye level units, oak work tops, Belfast sink unit, space for oven.