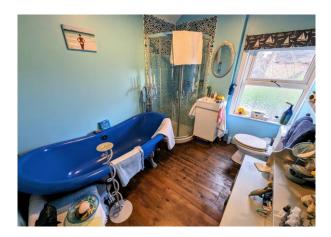

#### Bathroom 8' 8" x 7' 2" (2.64m x 2.18m)

Exposed floor boards, frosted double glazed window to the rear. Fitted with 4 piece suite including WC, wash basin set to vanity unit, corner shower cubicle with mixer shower, free standing double slipper bath with mixer tap and shower attachment, towel radiator, access to loft.