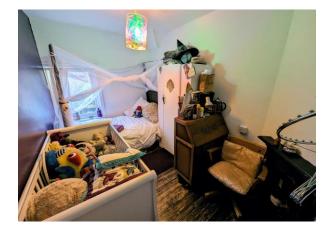

**Bedroom 2** 12' 6'' x 7' 5'' (3.81m x 2.26m) Exposed timber floor boards, double glazed window to the rear, radiator, feature corner cast iron fireplace with tiled hearth.