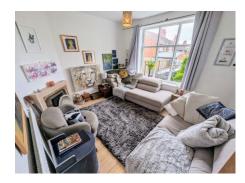

### Accommodation comprises

Glazed entrance door.

**Entrance Hall** 2' 10'' x 2' 8'' (0.86m x 0.81m) Wood effect laminate flooring, exposed wood staircase leads to First Floor Landing, radiator.

**Living Room** 10' 8'' x 12' 4'' (3.25m x 3.76m) Wood style laminate flooring, double glazed windows to the front with beautiful views over towards Shrewsbury town centre, corner open fireplace with tiled surround, radiator, useful under stairs storage cupboard.