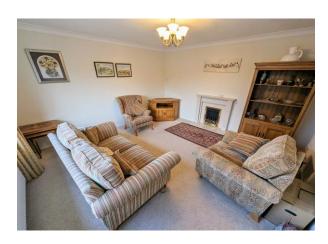

#### **Entrance Vestibule**

Entrance door.

**Entrance Hall** 5' 10" x 17' 1" (1.78m x 5.20m) Engineered oak flooring, radiator, staircase to First Floor Landing, under stairs storage cupboard.

**Lounge** 13' 4" x 13' 2" (4.06m x 4.01m) Radiator, marble fireplace with fuel effect gas fire inset, double glazed window to the front.