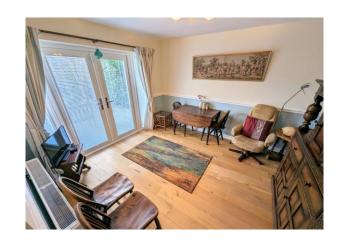

**Conservatory** 9' 1" x 20' 8" max (2.77m x 6.29m)

A lovely light space incorporating a Utility Area which is fitted with cream units with granite work tops, Belfast style sink, Sitting/Dining Area has double French doors to the garden.