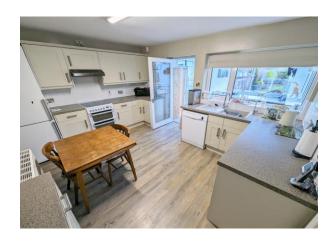

#### **Bathroom**

Fitted with white 3 piece suite including bath with shower over, wash basin, WC, radiator, double glazed window to the rear.

**Kitchen/Breakfast Room** 13' 4" x 11' 5" (4.06m x 3.48m)

Attractively fitted with cream fronted units, laminate work tops, tiled splash, vinyl flooring, radiator, ample space for appliance, double glazed window to the rear, door to Conservatory.