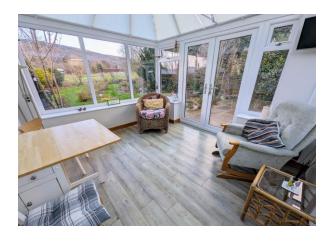

**Conservatory** 9' 1" x 20' 8" max (2.77m x 6.29m)

A lovely light space incorporating a Utility Area which is fitted with cream units with granite work tops, Belfast style sink, Sitting/Dining Area has double French doors to the garden.