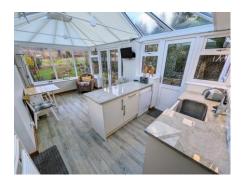

**Conservatory** 9' 1" x 20' 8" max (2.77m x 6.29m)

A lovely light space incorporating a Utility Area which is fitted with cream units with granite work tops, Belfast style sink, Sitting/Dining Area has double French doors to the garden.