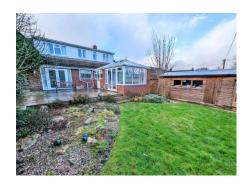

# Large Rear Garden

Approached onto a paved patio extending to a shaped lawn with well stocked beds and borders, mature trees and fabulous views over open countryside towards Pontesford Hill. With Large Paddock measuring approximately 0.18 of an acre with rear access.