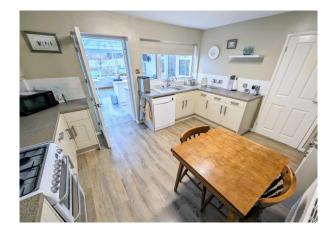

#### **Bathroom**

Fitted with white 3 piece suite including bath with shower over, wash basin, WC, radiator, double glazed window to the rear.

**Kitchen/Breakfast Room** 13' 4" x 11' 5" (4.06m x 3.48m)

Attractively fitted with cream fronted units, laminate work tops, tiled splash, vinyl flooring, radiator, ample space for appliance, double glazed window to the rear, door to Conservatory.