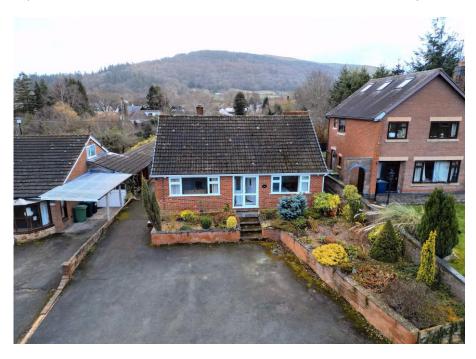

# Windermere, Whitwell Lane, Pontesbury, Shrewsbury, Shropshire, SY5 0YW

£475,000

Situated in the popular village of Pontesbury with delightful views towards Pontesford Hill, is this versatile, deceptively spacious, well maintained 3-4 bedroom detached dormer bungalow, with large paddock approx 0.18 of an acre. The ground floor accommodation includes Entrance Hall, Lounge Ground Floor Bedroom/Snug, Dining Room/Bedroom, Kitchen/Breakfast Room, Conservatory and Bathroom. 2 Bedrooms and Shower Room on the first floor Generous Driveway to the front, established Rear Garden with large Timber Workshop. Viewing is essential to appreciate this fabulous property.

#### **Outside - Front**

The property is approached via Whitwall Lane. Large driveway to the front providing ample parking and well stocked front garden.