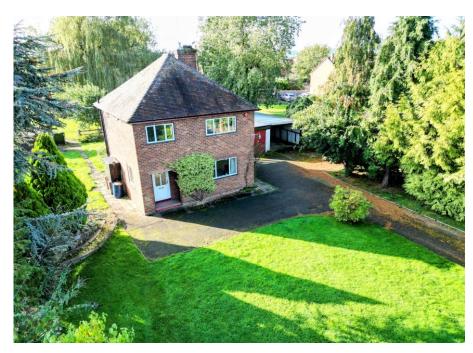

## Lawnswood , Halfway House, Shrewsbury, Shropshire, SY5 9EA

# Offers in the Region Of £365,000

A traditional 3 bedroom detached house standing in large gardens. The property offers: Entrance Hall, WC, Living Room, Kitchen/Dining Room With Pantry and Stanley Range, Rear Porch, 3 Double Bedrooms, Shower Room, Separate WC, Excellent Driveway Parking, Garage & Car Port. Oil Fired Central Heating, Double Glazing. Lovely Open Views To The Front. Convenient Village Location To The West Of Shrewsbury. No Upward Chain.

#### Outside

The property enjoys a generous plot with excellent frontage. Approached through double gates leading onto Tarmacadam driveway providing ample parking and turning space for a large number of cars and access to Garage.. The garden to the front is mainly laid to lawn with raised rockery to one corner and shrub borders with trees.

## **Garage** 21' 10" x 9' 7" (6.65m x 2.92m)

Power and lighting, 3 side windows and service door to the garden, good size adjoining workshop. To the side of the Garage is a tandem length Car Port, garden store and greenhouse behind the Garage.