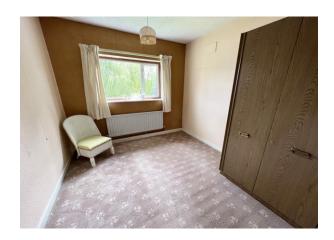

**Bedroom 2** 12' 0" x 9' 0" (3.65m x 2.74m) Double glazed window with similar aspect to Bedroom 1, radiator. **Bedroom 3** 11' 0" x 8' 10" (3.35m x 2.69m) Radiator, double glazed window overlooking rear garden.