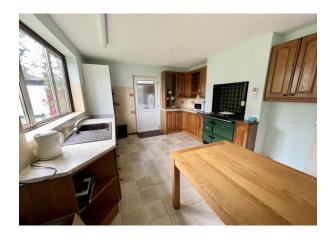

## **Kitchen/Dining Room** 14' 0" x 11' 0" (4.26m x 3.35m)

Fitted with wood fronted units with glass fronted display cabinet, Stanley oil fired range which also supplies central heating system, double glazed window overlooking rear garden, walk in pantry with shelving and double glazed rear window.