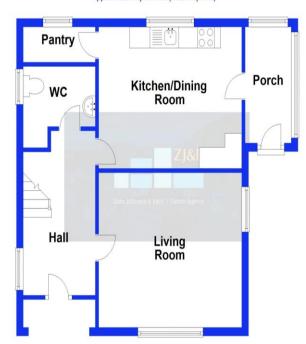

## **Accommodation comprises**

#### **Recessed Entrance Storm Porch**

Tiled floor, double glazed entrance door.

**Spacious Hall** 12' 10" x 7' 0" (3.91m x 2.13m) Radiator, double glazed side window, staircase leads to First Floor Landing.

## Cloakroom/WC

Fitted with white suite providing wash basin and WC, double glazed window to the side, radiator.

**Living Room** 14' 0" x 12' 0" (4.26m x 3.65m) Attractive wooden fire surround with ornamental fireplace recess, radiator, double glazed side and front windows enjoying open aspects.

## **Kitchen/Dining Room** 14' 0" x 11' 0" (4.26m x 3.35m)

Fitted with wood fronted units with glass fronted display cabinet, Stanley oil fired range which also supplies central heating system, double glazed window overlooking rear garden, walk in pantry with shelving and double glazed rear window.

#### Side Porch

Windows and door to the front.

#### **Ground Floor**

Approx. 50.4 sq. metres (542.0 sq. feet)

#### First Floor

Approx. 46.3 sq. metres (498.4 sq. feet)

Total area: approx. 96.7 sq. metres (1040.5 sq. feet)

We accept no responsibility for any mistake or inaccuracy contained within the floorplan. The floorplan is provided as a guide only and should be taken as an illustration only. The measurements, contents and positioning are approximations only and provided as a guidance tooland not an exact replication of the property. Plan produced using PlanUp

## FLOOR PLANS FOR GUIDANCE ONLY