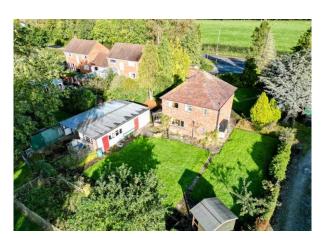

#### Outside

The property enjoys a generous plot with excellent frontage. Approached through double gates leading onto Tarmacadam driveway providing ample parking and turning space for a large number of cars and access to Garage.. The garden to the front is mainly laid to lawn with raised rockery to one corner and shrub borders with trees.

## **Garage** 21' 10" x 9' 7" (6.65m x 2.92m)

Power and lighting, 3 side windows and service door to the garden, good size adjoining workshop. To the side of the Garage is a tandem length Car Port, garden store and greenhouse behind the Garage.

#### Rear Garden

A good size rear Garden laid to 2 large lawns with intersecting pathways. Deep shrub bed to one side. Summer House.

Council Tax Band D

**Tenure:** Our client advises us that the property is Freehold. Should you proceed with the purchase of the property, these details must be verified by your solicitor.