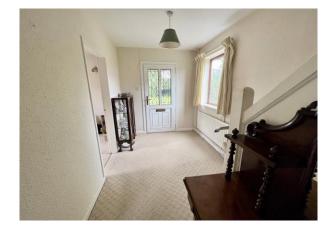

#### **Recessed Entrance Storm Porch**

Tiled floor, double glazed entrance door.

**Spacious Hall** 12' 10" x 7' 0" (3.91m x 2.13m) Radiator, double glazed side window, staircase leads to First Floor Landing.