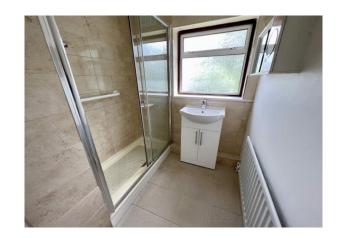

#### **Shower Room**

Fitted with contemporary suite providing fully tiled shower cubicle, wash basin with vanity cupboard beneath, radiator, tiled flooring, double glazed window to the rear, cupboard housing insulated hot water cylinder.