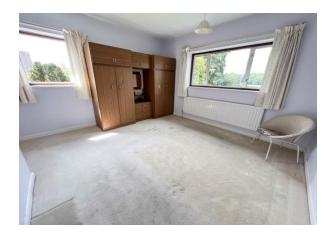

### **First Floor Landing**

Double glazed window to the side, access to roof space.

**Bedroom 1** 12' 0" x 12' 0" (3.65m x 3.65m) Radiator, double glazed window to the front enjoying open aspects over garden and open countryside beyond, further double glazed window to the side.