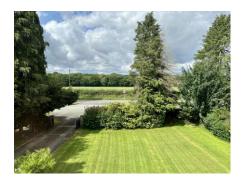

#### Outside

The property enjoys a generous plot with excellent frontage. Approached through double gates leading onto Tarmacadam driveway providing ample parking and turning space for a large number of cars and access to Garage.. The garden to the front is mainly laid to lawn with raised rockery to one corner and shrub borders with trees.

#### Rear Garden

A good size rear Garden laid to 2 large lawns with intersecting pathways. Deep shrub bed to one side. Summer House.

Council Tax Band D

**Tenure:** Our client advises us that the property is Freehold. Should you proceed with the purchase of the property, these details must be verified by your solicitor.