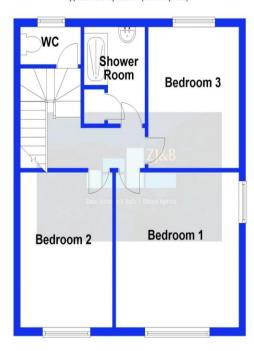

#### **Ground Floor**

Approx. 50.4 sq. metres (542.0 sq. feet)

#### First Floor

Approx. 46.3 sq. metres (498.4 sq. feet)

Total area: approx. 96.7 sq. metres (1040.5 sq. feet)

We accept no responsibility for any mistake or inaccuracy contained within the floorplan. The floorplan is provided as a guide only and should be taken as an illustration only. The measurements, contents and positioning are approximations only and provided as a guidance tooland not an exact replication of the property. Plan produced using PlanUp

## FLOOR PLANS FOR GUIDANCE ONLY