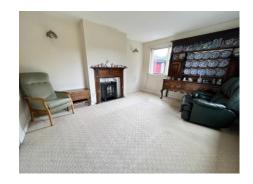

## Cloakroom/WC

Fitted with white suite providing wash basin and WC, double glazed window to the side, radiator.

**Living Room** 14' 0" x 12' 0" (4.26m x 3.65m) Attractive wooden fire surround with ornamental fireplace recess, radiator, double glazed side and front windows enjoying open aspects.