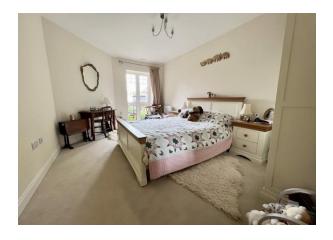

## **Bedroom 1** 17' 10" x 9' 5" (5.43m x 2.87m)

A large double room with double glazed side and rear windows, double glazed French doors lead onto attractive patio, electric heater, large walk in wardrobe with shelving and hanging rails.