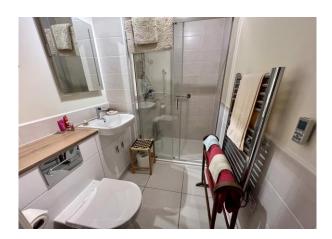

#### **Shower Room**

Fitted with white 3 piece suite providing low profile shower cubicle with sliding door, wash basin, WC, vanity unit, tiled flooring, heated towel rail.

#### **En Suite Bathroom**

Fitted with white 3 piece suite including bath with mixer tap and wall mounted shower fitting, fully tiled walls around bath, wash basin, WC, half tiled to further walls, tiled flooring, heated towel rail.