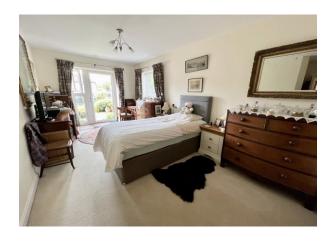

## **Bedroom 1** 17' 10" x 9' 5" (5.43m x 2.87m)

A large double room with double glazed side and rear windows, double glazed French doors lead onto attractive patio, electric heater, large walk in wardrobe with shelving and hanging rails.