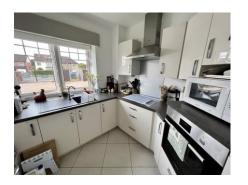

## **Kitchen** 8' 0" x 7' 7" (2.44m x 2.31m)

Attractively fitted with range of cream fronted units, laminate work tops, inset sink unit, integrated fridge, freezer, Bosch electric oven and 4 ring ceramic hob with glass splash back and filter hood above. Tiled flooring, double glazed window to the front.