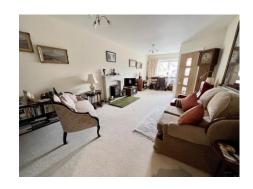

#### **Generous Entrance Hall**

Wall mounted electric heater, entry system, large walk in Utility/Store also housing electric water heater and Ventaxia unit.

**Living Room** 24' 11" x 11' 5" (7.59m x 3.48m) Feature ornamental marble fire surround with hearth, wall mounted electric heater, double glazed window to the front.