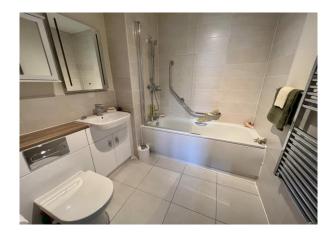

#### **Shower Room**

Fitted with white 3 piece suite providing low profile shower cubicle with sliding door, wash basin, WC, vanity unit, tiled flooring, heated towel rail.