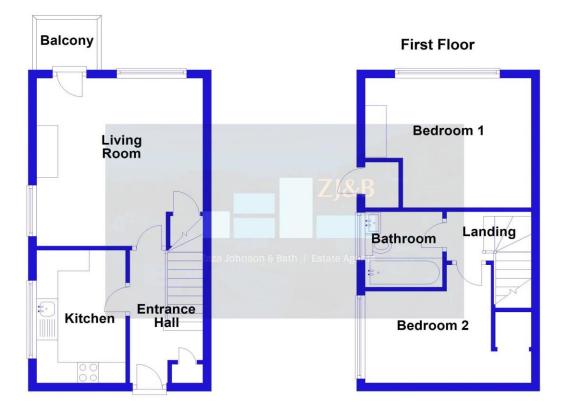

#### Access from Communal Hallway

Composite entrance door.

#### **Entrance Hall**

Part carpet and part parquet flooring, storage cupboard, staircase leads to First Floor.

#### Kitchen

Grey wood effect laminate flooring, fitted with base and eye level units, laminate work tops, integrated 4 ring gas hob with electric oven beneath and extractor above, double glazed window to the front.

#### **Living Room**

Fully carpeted, double glazed window, dual aspect double glazed windows to the front and side, uPVC double glazed leading onto balcony with views overlooking the brook, under stairs storage cupboard, radiator, built in electric fire with surround.

## **First Floor Landing**

## **Bedroom 1**

Exposed floor boards, radiator, double glazed window overlooking the brook, built in storage cupboard housing recently installed gas combination central heating boiler.

## **Bedroom 2**

Carpeted, radiator, double glazed window to the front, overlooking Moneybrook Way, built in wardrobe.

## Bathroom

Fitted with 3 piece suite including wash basin, WC, bath with mixer tap and shower fitting, fully tiled around bath, double glazed window.

Council Tax Band A

**Tenure:** Our client advises us that the property is Leasehold. Should you proceed with the purchase of the property, these details must be verified by your solicitor.

#### **Ground Floor**

We accept no responsibility for any mistake or inaccuracy contained within the floorplan. The floorplan is provided as a guide only and should be taken as an illustration only. The measurements, contents and positioning are approximations only and provided as a guidance tooland not an exact replication of the property. Plan produced using PlanUp Plan produced using PlanUp.

#### 40A Moneybrook Way, Meole, Shrewsbury

#### FLOOR PLANS FOR GUIDANCE ONLY

| 40a, Moneybrook Way<br>SHREWSBURY<br>SY3 9NF                                                                                                                                                                                                                                                                                                                                                                                                                                                                                                                                                                                                                                                        |                                                                                                                                                               | Energy rating                                 | Valid until:       | 28 November 2026                                              |
|-----------------------------------------------------------------------------------------------------------------------------------------------------------------------------------------------------------------------------------------------------------------------------------------------------------------------------------------------------------------------------------------------------------------------------------------------------------------------------------------------------------------------------------------------------------------------------------------------------------------------------------------------------------------------------------------------------|---------------------------------------------------------------------------------------------------------------------------------------------------------------|-----------------------------------------------|--------------------|---------------------------------------------------------------|
|                                                                                                                                                                                                                                                                                                                                                                                                                                                                                                                                                                                                                                                                                                     |                                                                                                                                                               | E                                             | Certificate        | 8091-1310-7829-7927-5963                                      |
| Property type<br>Mid-floor maisonette                                                                                                                                                                                                                                                                                                                                                                                                                                                                                                                                                                                                                                                               |                                                                                                                                                               |                                               |                    |                                                               |
| Total floor area<br>63 square metres                                                                                                                                                                                                                                                                                                                                                                                                                                                                                                                                                                                                                                                                |                                                                                                                                                               |                                               |                    |                                                               |
| Rules on letting this prop                                                                                                                                                                                                                                                                                                                                                                                                                                                                                                                                                                                                                                                                          | erty                                                                                                                                                          |                                               |                    |                                                               |
| Properties can be let if they have                                                                                                                                                                                                                                                                                                                                                                                                                                                                                                                                                                                                                                                                  |                                                                                                                                                               |                                               |                    |                                                               |
| rou can read guidance for land                                                                                                                                                                                                                                                                                                                                                                                                                                                                                                                                                                                                                                                                      | ords on the regulations and exem                                                                                                                              | ptione meeting another                        | uk/durdance/domes  | it- orivate-rented opperty-minimum-energy-efficiency-standard |
| and the second se |                                                                                                                                                               |                                               |                    |                                                               |
| Energy rating and score                                                                                                                                                                                                                                                                                                                                                                                                                                                                                                                                                                                                                                                                             |                                                                                                                                                               |                                               |                    |                                                               |
|                                                                                                                                                                                                                                                                                                                                                                                                                                                                                                                                                                                                                                                                                                     | ating is E. It has the potential to be                                                                                                                        | e D.                                          |                    |                                                               |
| See how to improve this procert                                                                                                                                                                                                                                                                                                                                                                                                                                                                                                                                                                                                                                                                     | Via energy efficiency                                                                                                                                         |                                               |                    |                                                               |
| Score Energy rat                                                                                                                                                                                                                                                                                                                                                                                                                                                                                                                                                                                                                                                                                    | ing                                                                                                                                                           | Current                                       | Potentia           | L                                                             |
| 92+ <b>A</b>                                                                                                                                                                                                                                                                                                                                                                                                                                                                                                                                                                                                                                                                                        |                                                                                                                                                               |                                               |                    |                                                               |
| 81-91 B                                                                                                                                                                                                                                                                                                                                                                                                                                                                                                                                                                                                                                                                                             |                                                                                                                                                               |                                               |                    |                                                               |
| 69-80                                                                                                                                                                                                                                                                                                                                                                                                                                                                                                                                                                                                                                                                                               | C                                                                                                                                                             |                                               |                    |                                                               |
| 05-00                                                                                                                                                                                                                                                                                                                                                                                                                                                                                                                                                                                                                                                                                               | C                                                                                                                                                             |                                               |                    |                                                               |
| 55-68                                                                                                                                                                                                                                                                                                                                                                                                                                                                                                                                                                                                                                                                                               | D                                                                                                                                                             |                                               | 64 D               |                                                               |
| 39-54                                                                                                                                                                                                                                                                                                                                                                                                                                                                                                                                                                                                                                                                                               | E                                                                                                                                                             | 52 E                                          |                    |                                                               |
| 21-38                                                                                                                                                                                                                                                                                                                                                                                                                                                                                                                                                                                                                                                                                               | F                                                                                                                                                             |                                               |                    |                                                               |
|                                                                                                                                                                                                                                                                                                                                                                                                                                                                                                                                                                                                                                                                                                     | G                                                                                                                                                             |                                               |                    |                                                               |
| 1-20                                                                                                                                                                                                                                                                                                                                                                                                                                                                                                                                                                                                                                                                                                | current and potential energy ratin                                                                                                                            | 10                                            |                    |                                                               |
|                                                                                                                                                                                                                                                                                                                                                                                                                                                                                                                                                                                                                                                                                                     |                                                                                                                                                               |                                               |                    |                                                               |
| The graph shows this property's                                                                                                                                                                                                                                                                                                                                                                                                                                                                                                                                                                                                                                                                     | (best) to G (worst) and a score.                                                                                                                              |                                               | and score, the low | ver your energy bills are likely to be.                       |
| The graph shows this property's<br>Properties get a rating from A                                                                                                                                                                                                                                                                                                                                                                                                                                                                                                                                                                                                                                   | (best) to G (worst) and a score.                                                                                                                              |                                               | and score, the low | ver your energy bils are likely to be,                        |
| The graph shows this property's<br>Properties get a rating from A                                                                                                                                                                                                                                                                                                                                                                                                                                                                                                                                                                                                                                   | (best) to G (worst) and a score.<br>Vales:<br>gy rating is D                                                                                                  |                                               | and score, the low | er your energy bils are likely to be                          |
| The graph shows this property's<br>Properties get a rating from A<br>for properties in England and V<br>• the average energ<br>• the average energ                                                                                                                                                                                                                                                                                                                                                                                                                                                                                                                                                  | (best) to 0 (worst) and a score.<br>Vales:<br>gy rating is D<br>gy score is 60                                                                                |                                               | and score, the low | er your energy bits are lakey to be,                          |
| The graph shows this property's<br>Properties get a rating from A<br>for properties in England and V<br>• the average energ<br>• the average energe<br>Breakdown of property's 4                                                                                                                                                                                                                                                                                                                                                                                                                                                                                                                    | , (best) to 0 (worst) and a score<br>value:<br>gy rating is D<br>gy score is 60<br>energy performance                                                         |                                               | and score, the low | er your energy bills and likely to be,                        |
| The graph shows this property's<br>tropperties get a rating from A<br>or properties in England and W<br>• the average energy<br>• the average energy<br>Breakdown of property's of<br>Features in this                                                                                                                                                                                                                                                                                                                                                                                                                                                                                              | (best) to 0 (worst) and a score.<br>Vales:<br>gy rating is D<br>gy score is 60<br>energy performance<br><b>property</b>                                       | . The better the rating                       |                    | er your energy bills are likely to be,                        |
| he graph shows this property's<br>vegenties get a rating from A<br>or properties in England and M<br>• the average energ<br>• the average energy<br>Breakdown of property's of<br>Features in this<br>reakness get a rating from very (                                                                                                                                                                                                                                                                                                                                                                                                                                                             | (best) to 0 (worst) and a score.<br>Vales:<br>gy rating is D<br>gy score is 60<br>energy performance<br><b>property</b>                                       | The better the rating anergy efficient they a | re. Ratings are no | t based on how wall features work or their condition.         |
| The graph shows this property's<br>properties get a rating from A<br>for properties in England and M<br>• the average energy<br>• the average energy<br>Breakdown of property's of<br>Features jet a rating from very j                                                                                                                                                                                                                                                                                                                                                                                                                                                                             | (best) to Q (worst) and a score,<br>value:<br>gy rating is D<br>gy score is 60<br>energy performance<br><b>property</b><br>good to very poor, based on how of | The better the rating anergy efficient they a | re. Ratings are no | t based on how well features work or their condition.         |