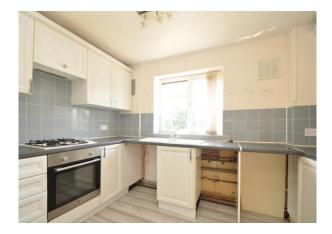

#### Kitchen

Grey wood effect laminate flooring, fitted with base and eye level units, laminate work tops, integrated 4 ring gas hob with electric oven beneath and extractor above, double glazed window to the front.