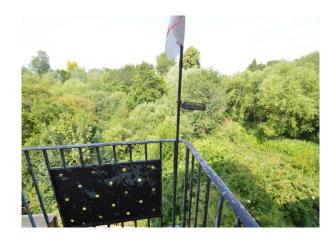

#### **Living Room**

Fully carpeted, double glazed window, dual aspect double glazed windows to the front and side, uPVC double glazed leading onto balcony with views overlooking the brook, under stairs storage cupboard, radiator, built in electric fire with surround.