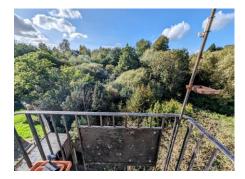

#### **Living Room**

Fully carpeted, double glazed window, dual aspect double glazed windows to the front and side, uPVC double glazed leading onto balcony with views overlooking the brook, under stairs storage cupboard, radiator, built in electric fire with surround.