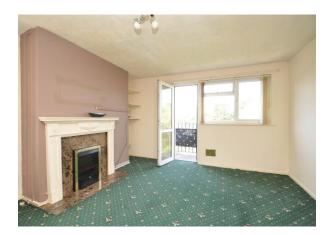

#### **Living Room**

Fully carpeted, double glazed window, dual aspect double glazed windows to the front and side, uPVC double glazed leading onto balcony with views overlooking the brook, under stairs storage cupboard, radiator, built in electric fire with surround.