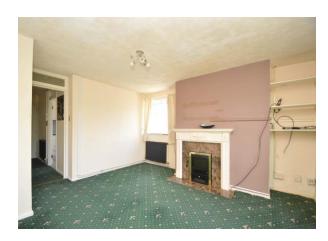

#### **Living Room**

Fully carpeted, double glazed window, dual aspect double glazed windows to the front and side, uPVC double glazed leading onto balcony with views overlooking the brook, under stairs storage cupboard, radiator, built in electric fire with surround.