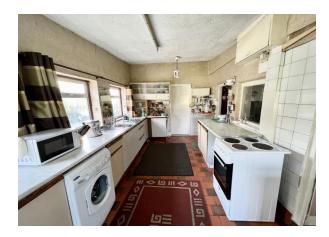

# **Kitchen/Breakfast Room** 21' 0'' x 9' 4'' (6.40m x 2.84m)

Fitted with range of units, laminate work tops, double drainer sink unit, 3 double glazed windows to the side, double glazed window overlooking garden, quarry tile flooring. Door to Study/Utility, door to Rear Lobby.