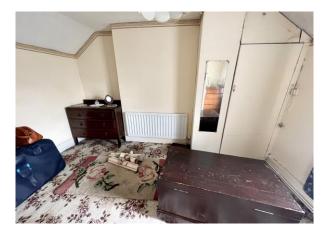

**Bedroom 3** 11' 2'' x 9' 8'' (3.40m x 2.94m) Radiator, built in airing cupboard, double glazed window to the side.