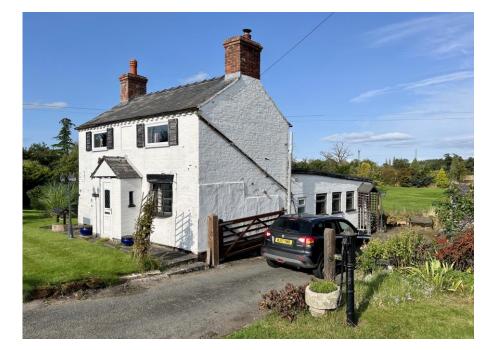

# £375,000

Situated in around 0.60 acre of attractive gardens and grounds, this 3 bedroom detached house offers excellent potential both internally and externally. Located in one of the county's most highly sought after areas, the accommodation includes:
Porch, 21' x 12'11 Living Room, Dining Room, Conservatory, Kitchen/Breakfast Room, Study/Utility, Bathroom, 3 Bedrooms And 1st Floor WC.

#### **Outside - Front**

The property is approached over a Tarmacadam driveway providing ample parking. The driveway has lawns to either side with borders. To the right hand side of the drive is a corrugated metal car port, 2 metal frame greenhouses, fuel bunker and brick built store.