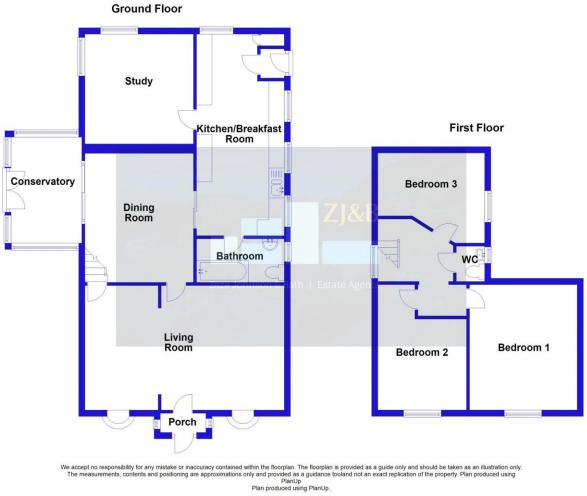

#### Accommodation comprises

Double glazed entrance door.

#### **Entrance Porch**

Side windows, glazed entrance door.

**Living Room** 21' 3" x 12' 11" (6.47m x 3.93m) Recessed fireplace with tiled hearth and glass fronted wood burner inset, double radiator, door and 2 steps down to Dining Room, glazed door to staircase leading to First Floor Landing.

**Dining Room** 13' 5'' x 10' 11'' (4.09m x 3.32m) Feature ornamental stone fireplace with open grate and stone hearth, double glazed patio doors to Conservatory, sliding door to Kitchen/Breakfast Room.

**Conservatory** 11' 0'' x 7' 6'' (3.35m x 2.28m)

Of brick and wooden double glazed construction, lovely views over grounds, French doors lead to garden.

# **Kitchen/Breakfast Room** 21' 0'' x 9' 4'' (6.40m x 2.84m)

Fitted with range of units, laminate work tops, double drainer sink unit, 3 double glazed windows to the side, double glazed window overlooking garden, quarry tile flooring. Door to Study/Utility, door to Rear Lobby.

# **Study/Utility Room** 11' 0'' x 10' 10'' (3.35m x 3.30m)

Dual aspect double glazed window overlooking grounds, work surface and range of cupboards to one wall.

#### Bathroom

Fitted with white suite providing bath with electric shower unit over, wash basin, WC, tiled walls and flooring, radiator, double glazed window.

#### **Rear Lobby**

Door to rear.

### **First Floor Landing**

Double glazed window to the side overlooking garden.

### WC

With WC and side window.

**Bedroom 1** 13' 1'' x 11' 6'' (3.98m x 3.50m) Range of built in wardrobes, double radiator, double glazed window enjoying open aspect to the front over fields.

**Bedroom 2** 12' 11'' x 9' 4'' (3.93m x 2.84m) Radiator, double glazed window to the front.

**Bedroom 3** 11' 2'' x 9' 8'' (3.40m x 2.94m) Radiator, built in airing cupboard, double glazed window to the side.