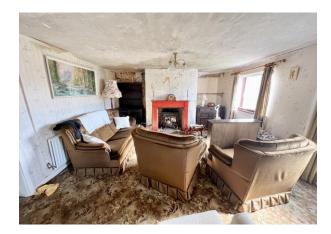

#### **Entrance Porch**

Side windows, glazed entrance door.

**Living Room** 21' 3" x 12' 11" (6.47m x 3.93m) Recessed fireplace with tiled hearth and glass fronted wood burner inset, double radiator, door and 2 steps down to Dining Room, glazed door to staircase leading to First Floor Landing.