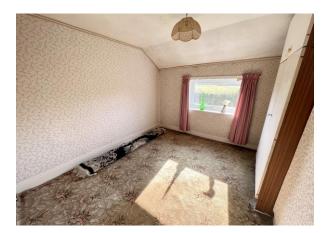

### WC

With WC and side window.

**Bedroom 1** 13' 1'' x 11' 6'' (3.98m x 3.50m) Range of built in wardrobes, double radiator, double glazed window enjoying open aspect to the front over fields.

**Bedroom 2** 12' 11'' x 9' 4'' (3.93m x 2.84m) Radiator, double glazed window to the front.

**Bedroom 3** 11' 2'' x 9' 8'' (3.40m x 2.94m) Radiator, built in airing cupboard, double glazed window to the side.