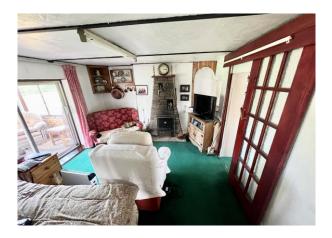

**Dining Room** 13' 5'' x 10' 11'' (4.09m x 3.32m) Feature ornamental stone fireplace with open grate and stone hearth, double glazed patio doors to Conservatory, sliding door to Kitchen/Breakfast Room.

**Conservatory** 11' 0'' x 7' 6'' (3.35m x 2.28m)

Of brick and wooden double glazed construction, lovely views over grounds, French doors lead to garden.