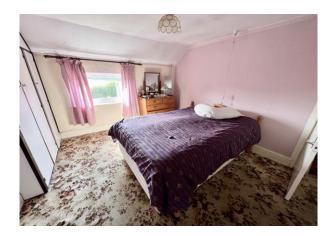

### WC

With WC and side window.

**Bedroom 1** 13' 1'' x 11' 6'' (3.98m x 3.50m) Range of built in wardrobes, double radiator, double glazed window enjoying open aspect to the front over fields.

**Bedroom 2** 12' 11'' x 9' 4'' (3.93m x 2.84m) Radiator, double glazed window to the front.