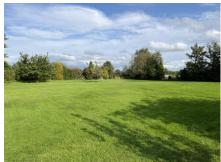

#### Gardens

To the rear of the property lies a paved patio. The garden to the side is laid to lawn with selection of trees including fruit trees. Small vegetable garden with metal frame greenhouse. To the rear is a substantial area of lawn with mature trees to the borders and enclosed by a combination of fencing and hedging. The grounds are a particular feature of the property.