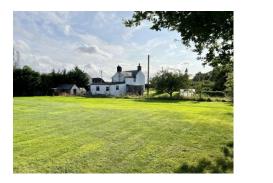

# £375,000

Situated in around 0.60 acre of attractive gardens and grounds, this 3 bedroom detached house offers excellent potential both internally and externally. Located in one of the county's most highly sought after areas, the accommodation includes:
Porch, 21' x 12'11 Living Room, Dining Room, Conservatory, Kitchen/Breakfast Room, Study/Utility, Bathroom, 3 Bedrooms And 1st Floor WC.

#### Gardens

To the rear of the property lies a paved patio. The garden to the side is laid to lawn with selection of trees including fruit trees. Small vegetable garden with metal frame greenhouse. To the rear is a substantial area of lawn with mature trees to the borders and enclosed by a combination of fencing and hedging. The grounds are a particular feature of the property.