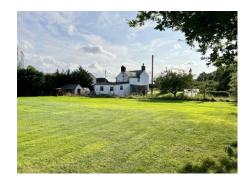

#### **Gardens**

To the rear of the property lies a paved patio. The garden to the side is laid to lawn with selection of trees including fruit trees. Small vegetable garden with metal frame greenhouse. To the rear is a substantial area of lawn with mature trees to the borders and enclosed by a combination of fencing and hedging. The grounds are a particular feature of the property.