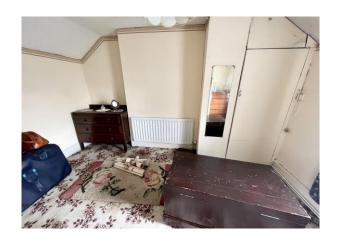

**Bedroom 3** 11' 2" x 9' 8" (3.40m x 2.94m) Radiator, built in airing cupboard, double glazed window to the side.