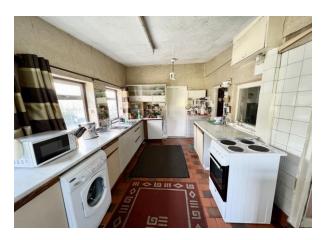

# **Kitchen/Breakfast Room** 21' 0" x 9' 4" (6.40m x 2.84m)

Fitted with range of units, laminate work tops, double drainer sink unit, 3 double glazed windows to the side, double glazed window overlooking garden, quarry tile flooring. Door to Study/Utility, door to Rear Lobby.