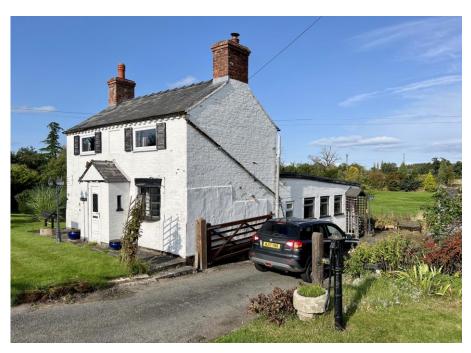

# Avon House, Walford Heath, Shrewsbury, Shropshire, SY4 3AZ

£400,000

Situated in around 0.60 acre of attractive gardens and grounds, this 3 bedroom detached house offers excellent potential both internally and externally. Located in one of the county's most highly sought after areas, the accommodation includes:

#### **Outside - Front**

The property is approached over a Tarmacadam driveway providing ample parking. The driveway has lawns to either side with borders. To the right hand side of the drive is a corrugated metal car port, 2 metal frame greenhouses, fuel bunker and brick built store.