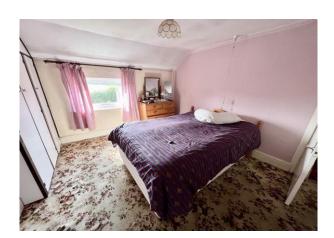

#### WC

With WC and side window.

**Bedroom 1** 13' 1" x 11' 6" (3.98m x 3.50m) Range of built in wardrobes, double radiator, double glazed window enjoying open aspect to the front over fields.

**Bedroom 2** 12' 11" x 9' 4" (3.93m x 2.84m) Radiator, double glazed window to the front.