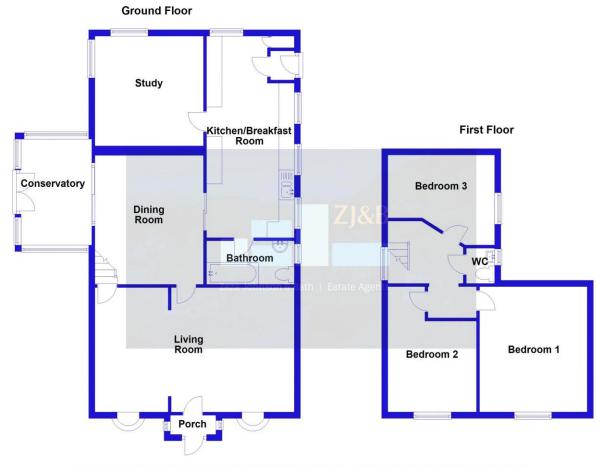

### **Accommodation comprises**

Double glazed entrance door.

#### **Entrance Porch**

Side windows, glazed entrance door.

**Living Room** 21' 3" x 12' 11" (6.47m x 3.93m) Recessed fireplace with tiled hearth and glass fronted wood burner inset, double radiator, door and 2 steps down to Dining Room, glazed door to staircase leading to First Floor Landing.

**Dining Room** 13' 5" x 10' 11" (4.09m x 3.32m) Feature ornamental stone fireplace with open grate and stone hearth, double glazed patio doors to Conservatory, sliding door to Kitchen/Breakfast Room.

**Conservatory** 11' 0" x 7' 6" (3.35m x 2.28m) Of brick and wooden double glazed construction, lovely views over grounds, French doors lead to garden.

# **Kitchen/Breakfast Room** 21' 0" x 9' 4" (6.40m x 2.84m)

Fitted with range of units, laminate work tops, double drainer sink unit, 3 double glazed windows to the side, double glazed window overlooking garden, quarry tile flooring. Door to Study/Utility, door to Rear Lobby.

**Study/Utility Room** 11' 0" x 10' 10" (3.35m x 3.30m)

Dual aspect double glazed window overlooking grounds, work surface and range of cupboards to one wall.

#### **Bathroom**

Fitted with white suite providing bath with electric shower unit over, wash basin, WC, tiled walls and flooring, radiator, double glazed window.

### **Rear Lobby**

Door to rear.

# **First Floor Landing**

Double glazed window to the side overlooking garden.

#### WC

With WC and side window.

**Bedroom 1** 13' 1" x 11' 6" (3.98m x 3.50m) Range of built in wardrobes, double radiator, double glazed window enjoying open aspect to the front over fields.

**Bedroom 2** 12' 11" x 9' 4" (3.93m x 2.84m) Radiator, double glazed window to the front.

**Bedroom 3** 11' 2" x 9' 8" (3.40m x 2.94m) Radiator, built in airing cupboard, double glazed window to the side.