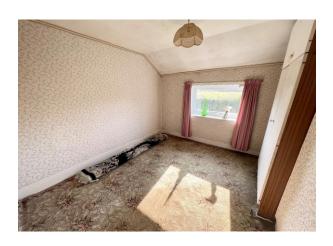

#### WC

With WC and side window.

**Bedroom 1** 13' 1" x 11' 6" (3.98m x 3.50m) Range of built in wardrobes, double radiator, double glazed window enjoying open aspect to the front over fields.

**Bedroom 2** 12' 11" x 9' 4" (3.93m x 2.84m) Radiator, double glazed window to the front.

**Bedroom 3** 11' 2" x 9' 8" (3.40m x 2.94m) Radiator, built in airing cupboard, double glazed window to the side.