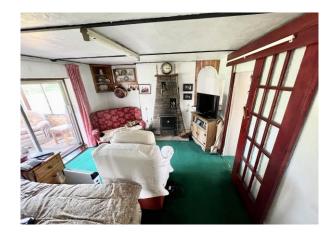

**Dining Room** 13' 5" x 10' 11" (4.09m x 3.32m) Feature ornamental stone fireplace with open grate and stone hearth, double glazed patio doors to Conservatory, sliding door to Kitchen/Breakfast Room.

**Conservatory** 11' 0" x 7' 6" (3.35m x 2.28m) Of brick and wooden double glazed construction, lovely views over grounds, French doors lead to garden.