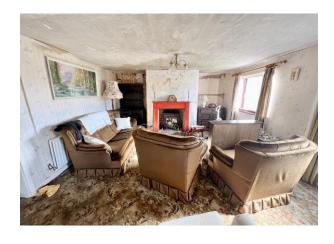

#### **Entrance Porch**

Side windows, glazed entrance door.

**Living Room** 21' 3" x 12' 11" (6.47m x 3.93m) Recessed fireplace with tiled hearth and glass fronted wood burner inset, double radiator, door and 2 steps down to Dining Room, glazed door to staircase leading to First Floor Landing.