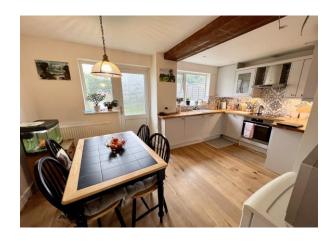

Impressively fitted with an excellent range of units, glass fronted display cabinets, solid wood work tops, white glazed sink. Integrated electric oven and 4 ring electric hob with filter hood above, cupboard housing gas fired combination central heating boiler. Decorative tiled surround to work areas, wooden flooring, double radiator, 2 double glazed windows overlooking garden to the rear, personal door to the Garage, double glazed door to the rear.