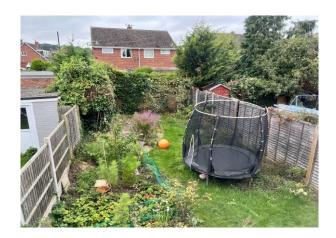

#### Rear Garden

Good size rear garden offering a good deal of privacy, approached onto a paved patio with stone wall retaining raised bed. Lawn to one side with vegetable/soft fruit section to the left hand side and paved patio beyond. The garden is enclosed by high level timber fencing.