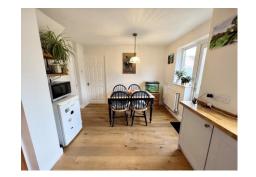

**Sitting Room** 10' 9" x 9' 0" (3.27m x 2.74m) Again, with wooden flooring, radiator with ornate cover, double glazed French doors lead on to attractive, well stocked rear garden.

**Kitchen/Dining Room** 15' 2" x 10' 9" (4.62m x 3.27m) max

Impressively fitted with an excellent range of units, glass fronted display cabinets, solid wood work tops, white glazed sink. Integrated electric oven and 4 ring electric hob with filter hood above, cupboard housing gas fired combination central heating boiler. Decorative tiled surround to work areas, wooden flooring, double radiator, 2 double glazed windows overlooking garden to the rear, personal door to the Garage, double glazed door to the rear.