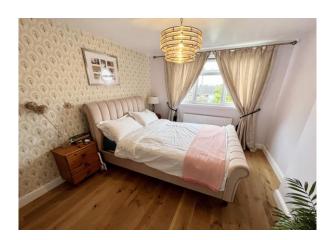

### **First Floor Landing**

Wooden flooring, double glazed side window, access to roof space.

**Bedroom 1** 13' 0" x 10' 0" (3.96m x 3.05m) Wooden flooring, radiator, double glazed window enjoys open front aspect.

**Bedroom 2** 10' 9" x 10' 0" (3.27m x 3.05m) Wooden flooring, radiator, double glazed window overlooking rear garden, built in wardrobe. **Bedroom 3** 10' 0" x 6' 6" (3.05m x 1.98m) Wooden flooring, radiator, double glazed window to the front, built in wardrobe/cupboard.