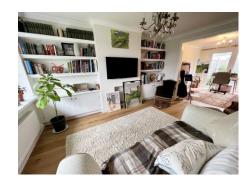

#### **Entrance Hall**

Attractive tiled flooring, double radiator, double glazed window to the front, under stairs storage cupboard, staircase leads to First Floor Landing.

**Living Room** 13' 0" x 10' 2" (3.96m x 3.10m) Wooden flooring, radiator, double glazed bow window to the front, chimney breast with display alcoves to either side, book shelving and cupboards inset.