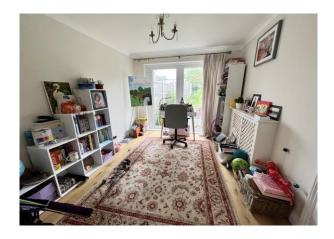

### **First Floor Landing**

Wooden flooring, double glazed side window, access to roof space.

**Bedroom 1** 13' 0" x 10' 0" (3.96m x 3.05m) Wooden flooring, radiator, double glazed window enjoys open front aspect.

**Bedroom 2** 10' 9" x 10' 0" (3.27m x 3.05m) Wooden flooring, radiator, double glazed window overlooking rear garden, built in wardrobe. **Bedroom 3** 10' 0" x 6' 6" (3.05m x 1.98m) Wooden flooring, radiator, double glazed window to the front, built in wardrobe/cupboard.