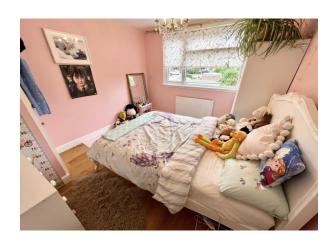

**Bedroom 2** 10' 9" x 10' 0" (3.27m x 3.05m) Wooden flooring, radiator, double glazed window overlooking rear garden, built in wardrobe. **Bedroom 3** 10' 0" x 6' 6" (3.05m x 1.98m) Wooden flooring, radiator, double glazed window to the front, built in wardrobe/cupboard.