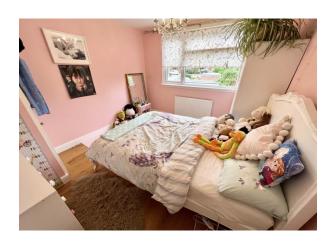

**Bedroom 2** 10' 9" x 10' 0" (3.27m x 3.05m) Wooden flooring, radiator, double glazed window overlooking rear garden, built in wardrobe. **Bedroom 3** 10' 0" x 6' 6" (3.05m x 1.98m) Wooden flooring, radiator, double glazed window to the front, built in wardrobe/cupboard.