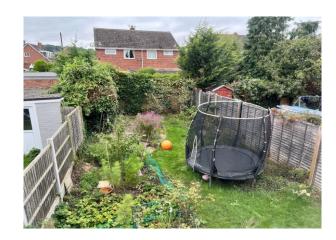

#### Rear Garden

Good size rear garden offering a good deal of privacy, approached onto a paved patio with stone wall retaining raised bed. Lawn to one side with vegetable/soft fruit section to the left hand side and paved patio beyond. The garden is enclosed by high level timber fencing.