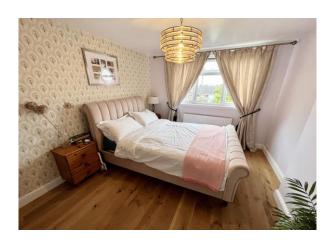

## **First Floor Landing**

Wooden flooring, double glazed side window, access to roof space.

**Bedroom 1** 13' 0" x 10' 0" (3.96m x 3.05m) Wooden flooring, radiator, double glazed window enjoys open front aspect.

**Bedroom 2** 10' 9" x 10' 0" (3.27m x 3.05m) Wooden flooring, radiator, double glazed window overlooking rear garden, built in wardrobe. **Bedroom 3** 10' 0" x 6' 6" (3.05m x 1.98m) Wooden flooring, radiator, double glazed window to the front, built in wardrobe/cupboard.