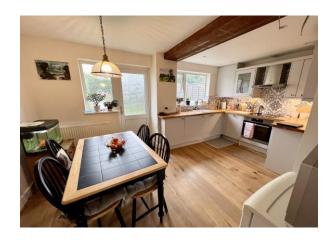

**Sitting Room** 10' 9" x 9' 0" (3.27m x 2.74m) Again, with wooden flooring, radiator with ornate cover, double glazed French doors lead on to attractive, well stocked rear garden.

**Kitchen/Dining Room** 15' 2" x 10' 9" (4.62m x 3.27m) max

Impressively fitted with an excellent range of units, glass fronted display cabinets, solid wood work tops, white glazed sink. Integrated electric oven and 4 ring electric hob with filter hood above, cupboard housing gas fired combination central heating boiler. Decorative tiled surround to work areas, wooden flooring, double radiator, 2 double glazed windows overlooking garden to the rear, personal door to the Garage, double glazed door to the rear.