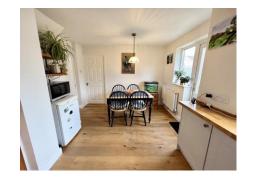

**Sitting Room** 10' 9" x 9' 0" (3.27m x 2.74m) Again, with wooden flooring, radiator with ornate cover, double glazed French doors lead on to attractive, well stocked rear garden.

**Kitchen/Dining Room** 15' 2" x 10' 9" (4.62m x 3.27m) max

Impressively fitted with an excellent range of units, glass fronted display cabinets, solid wood work tops, white glazed sink. Integrated electric oven and 4 ring electric hob with filter hood above, cupboard housing gas fired combination central heating boiler. Decorative tiled surround to work areas, wooden flooring, double radiator, 2 double glazed windows overlooking garden to the rear, personal door to the Garage, double glazed door to the rear.