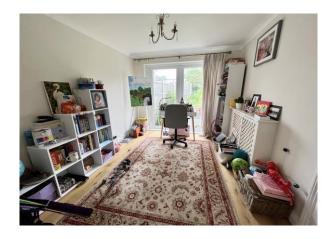

## **First Floor Landing**

Wooden flooring, double glazed side window, access to roof space.

**Bedroom 1** 13' 0" x 10' 0" (3.96m x 3.05m) Wooden flooring, radiator, double glazed window enjoys open front aspect.

**Bedroom 2** 10' 9" x 10' 0" (3.27m x 3.05m) Wooden flooring, radiator, double glazed window overlooking rear garden, built in wardrobe. **Bedroom 3** 10' 0" x 6' 6" (3.05m x 1.98m) Wooden flooring, radiator, double glazed window to the front, built in wardrobe/cupboard.