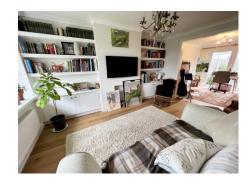

#### **Entrance Hall**

Attractive tiled flooring, double radiator, double glazed window to the front, under stairs storage cupboard, staircase leads to First Floor Landing.

**Living Room** 13' 0" x 10' 2" (3.96m x 3.10m) Wooden flooring, radiator, double glazed bow window to the front, chimney breast with display alcoves to either side, book shelving and cupboards inset.