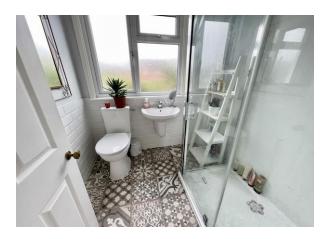

#### **Shower Room**

Fitted with contemporary white 3 piece suite providing large shower cubicle with sliding doors and drench shower head, wash basin, WC, decorative tile flooring, fully tile to shower wall and half tiled to further walls, column style radiator incorporating heated towel rail, double glazed window to the rear.