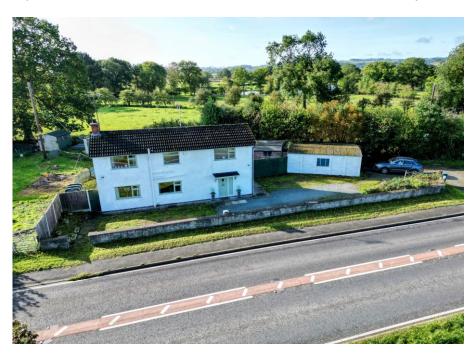

# Yew Tree Cottage , Halfway House, Shrewsbury, Shropshire, SY5 9DY

£343,000

This detached cottage provides 2 bedrooms, spacious living accommodation and a substantial workshop and garage. Enjoying a popular village location to the west of Shrewsbury, the property includes: Dining Room, Large Living Room With Stove, Huge Kitchen With Sitting Area, Study, Lean to Conservatory, 2 Bedrooms, Bathroom, Ample Parking, Garden.

#### Outside

Approached through double gates leading onto an extensive gravel driveway and car standing providing ample turning space, the driveway continues to the front.

**Workshop** 22' 0" x 15' 8" (6.70m x 4.77m) approx

#### Rear Garden

Approached onto a paved patio with lawn beyond. Useful timber shed and summer house. Enclosed by picket style fencing, additional fencing and hedging.

Council Tax Band E

**Tenure:** Our client advises us that the property is Freehold. Should you proceed with the purchase of the property, these details must be verified by your solicitor.