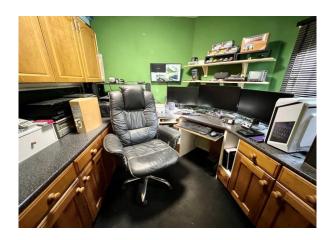

**Lean to Conservatory** 15' 0" x 7' 10" (4.57m x 2.39m)

Windows and sliding door to the Garden.

**Study** 8' 3" x 7' 2" (2.51m x 2.18m)

Fitted with excellent range of fitted office furniture providing base and high level cupboards and drawers, desks to 3 wall areas, window to the rear, radiator.