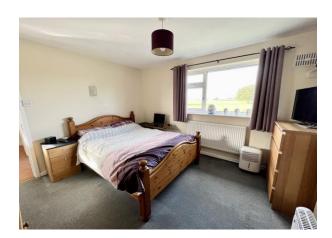

# **Spacious First Floor Landing**

Radiator, double glazed window overlooking garden to rear and adjoining countryside, built in airing cupboard.

**Bedroom 1** 12' 3" x 11' 1" (3.73m x 3.38m) Radiator, wall and ceiling lights, double glazed window towards countryside. **Bedroom 2** 15' 0" x 8' 0" (4.57m x 2.44m) Double radiator, dual aspect double glazed windows with open outlooks.