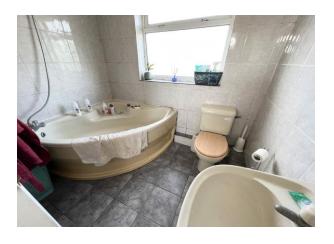

#### **Bathroom**

Fitted with 3 piece suite providing corner bath with mixer tap and shower attachment, wash basin, WC, tiled walls and flooring, access to loft space.