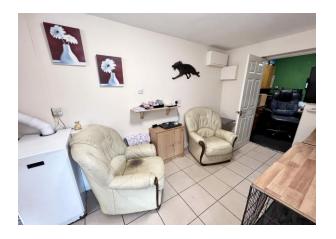

# **Kitchen/Sitting Room** 28' 11" x 8' 3" (8.81m x 2.51m)

Kitchen Area fitted with good range of units, wood effect laminated work tops with tiled surround, 1 1/2 bowl sink unit inset, integrated electric hob and double oven, tiled flooring, double glazed window overlooking rear garden, radiator, floor mounted oil fired central heating boiler. Sitting Area has tiled flooring, double glazed French doors to Lean-to Conservatory and door to Study.

**Lean to Conservatory** 15' 0" x 7' 10" (4.57m x 2.39m)

Windows and sliding door to the Garden.

**Study** 8' 3" x 7' 2" (2.51m x 2.18m)

Fitted with excellent range of fitted office furniture providing base and high level cupboards and drawers, desks to 3 wall areas, window to the rear, radiator.