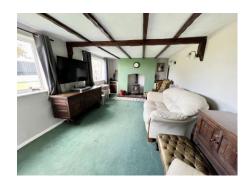

**Living Room** 20' 3" x 11' 0" (6.17m x 3.35m) Ornate cast iron stove set to tiled fireplace recess, alcoves to either side with cupboards and drawers, exposed ceiling timbers, 2 double glazed windows enjoy views over open countryside.