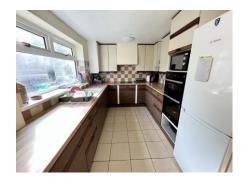

# **Kitchen/Sitting Room** 28' 11" x 8' 3" (8.81m x 2.51m)

Kitchen Area fitted with good range of units, wood effect laminated work tops with tiled surround, 1 1/2 bowl sink unit inset, integrated electric hob and double oven, tiled flooring, double glazed window overlooking rear garden, radiator, floor mounted oil fired central heating boiler. Sitting Area has tiled flooring, double glazed French doors to Lean-to Conservatory and door to Study.