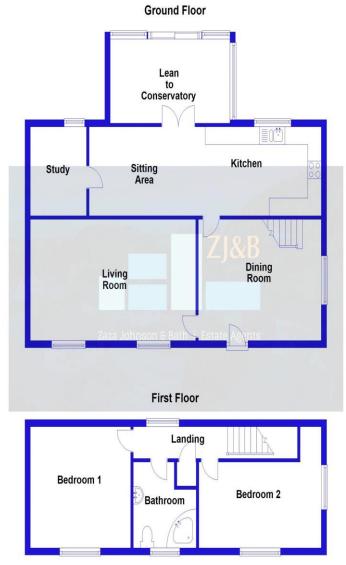

### **Accommodation comprises**

Canopied entrance storm porch, glazed entrance door.

**Dining Room** 15' 0" x 11' 3" (4.57m x 3.43m) Radiator, wall lights, large double glazed side window, glazed door to Kitchen/Sitting Room, staircase leads to First Floor Landing.

**Living Room** 20' 3" x 11' 0" (6.17m x 3.35m) Ornate cast iron stove set to tiled fireplace recess, alcoves to either side with cupboards and drawers, exposed ceiling timbers, 2 double glazed windows enjoy views over open countryside.

# **Kitchen/Sitting Room** 28' 11" x 8' 3" (8.81m x 2.51m)

Kitchen Area fitted with good range of units, wood effect laminated work tops with tiled surround, 1 1/2 bowl sink unit inset, integrated electric hob and double oven, tiled flooring, double glazed window overlooking rear garden, radiator, floor mounted oil fired central heating boiler. Sitting Area has tiled flooring, double glazed French doors to Lean-to Conservatory and door to Study.

**Lean to Conservatory** 15' 0" x 7' 10" (4.57m x 2.39m)

Windows and sliding door to the Garden.

**Study** 8' 3" x 7' 2" (2.51m x 2.18m)

Fitted with excellent range of fitted office furniture providing base and high level cupboards and drawers, desks to 3 wall areas, window to the rear, radiator.

# **Spacious First Floor Landing**

Radiator, double glazed window overlooking garden to rear and adjoining countryside, built in airing cupboard.

**Bedroom 1** 12' 3" x 11' 1" (3.73m x 3.38m) Radiator, wall and ceiling lights, double glazed window towards countryside. **Bedroom 2** 15' 0" x 8' 0" (4.57m x 2.44m) Double radiator, dual aspect double glazed windows with open outlooks.

#### **Bathroom**

Fitted with 3 piece suite providing corner bath with mixer tap and shower attachment, wash basin, WC, tiled walls and flooring, access to loft space.

**Viewing:** To arrange a viewing call in at our office or telephone **01743 248351** 

We accept no responsibility for any mistake or inaccuracy contained within the floorplan. The floorplan is provided as a guide only and should be taken as an illustration only. The measurements, contents and positioning are approximations only and provided as a guidance tooland not an exact replication of the property. Plan produced using PlanUp Plan produced using PlanUp.

# FLOOR PLANS FOR GUIDANCE ONLY