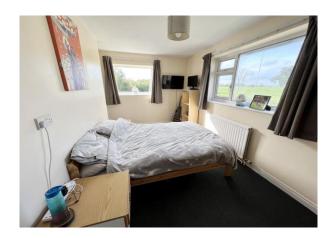

# **Spacious First Floor Landing**

Radiator, double glazed window overlooking garden to rear and adjoining countryside, built in airing cupboard.

**Bedroom 1** 12' 3" x 11' 1" (3.73m x 3.38m) Radiator, wall and ceiling lights, double glazed window towards countryside. **Bedroom 2** 15' 0" x 8' 0" (4.57m x 2.44m) Double radiator, dual aspect double glazed windows with open outlooks.