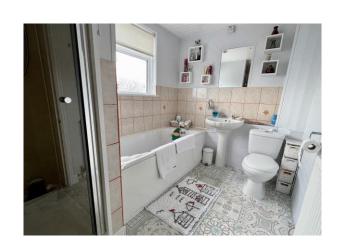

# **Bathroom** 9' 3'' x 6' 4'' (2.82m x 1.93m)

Fitted with 4 piece suite including bath, tiled shower cubicle with electric shower unit, wash basin, WC, further tiled areas, radiator, double glazed window to the rear.