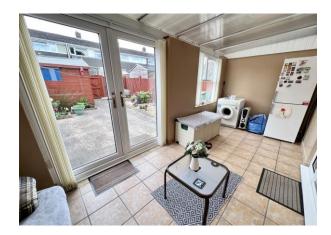

**Conservatory** 17' 6'' x 6' 7'' (5.33m x 2.01m) Tile flooring, double glazed French doors lead to attractive rear garden, double glazed window to the rear.