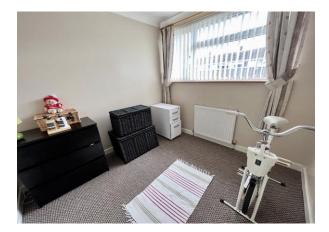

**Bedroom 2** 11' 10" x 8' 11" (3.60m x 2.72m) Radiator, double glazed window to the front, built in cupboard housing Vailant gas fired central heating boiler.

**Bedroom 3** 8' 1'' x 7' 7'' (2.46m x 2.31m) A very good single room with radiator and double glazed window overlooking rear garden.