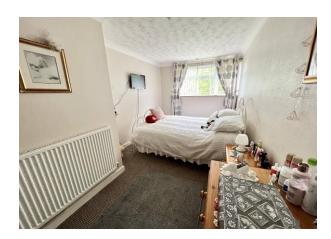

# **First Floor Landing**

Built in shelved storage cupboard access to roof space.

**Bedroom 1** 16' 6'' x 8' 1'' (5.03m x 2.46m) A large room with radiator and double glazed window enjoying open front aspect.

**Bedroom 2** 11' 10" x 8' 11" (3.60m x 2.72m) Radiator, double glazed window to the front, built in cupboard housing Vailant gas fired central heating boiler.

**Bedroom 3** 8' 1'' x 7' 7'' (2.46m x 2.31m) A very good single room with radiator and double glazed window overlooking rear garden.