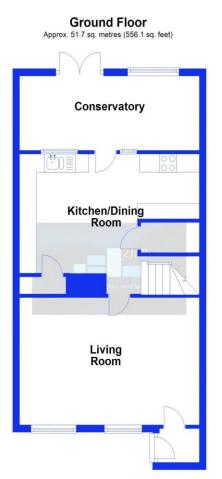

Total area: approx. 91.7 sq. metres (987.4 sq. feet)

We accept no responsibility for any mistake or inaccuracy contained within the floorplan. The floorplan is provided as a guide only and should be taken as an illustration only. The measurements, contents and positioning are approximations only and provided as a guidance tooland not an exact replication of the property. Plan produced using PlanUp Plan produced using PlanUp.

#### FLOOR PLANS FOR GUIDANCE ONLY