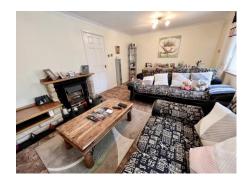

# Living Room 17' 4" x 11' 3" (5.28m x 3.43m)

Feature ornamental stone fireplace incorporating TV shelf and display niche, slate, double radiator, 2 double glazed windows enjoying open front aspect.