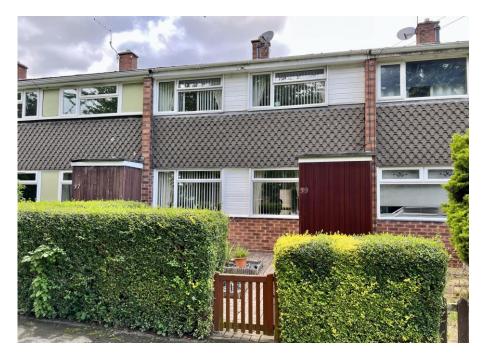

# 39 Bainbridge Green, Harlescott, Shrewsbury, Shropshire, SY1 3QS

# £169,995

This spacious 3 bedroom terraced house enjoys a fine position overlooking the green and offers excellent, improved accommodation including: Enclosed Porch, Living Room, Spacious Fitted Kitchen/Dining Room, Large Conservatory, 3 Good Sized Bedrooms, 4 Piece Bathroom, GCH, DG, Enclosed Garden. Close To A Range Of Local Facilities And Convenient For Road Networks.

# **Outside - Front**

Attractive front garden is approached through a gate onto brick paved patio with central slate bed and border, enclosed by hedging and picket style fencing.