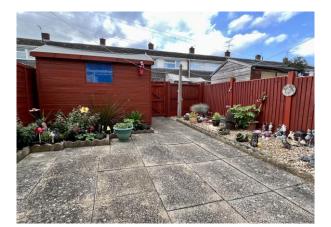

#### **Rear Garden**

A well maintained garden, essentially laid to paved patio with deep gravel bed to one side and flower bed to one corner. Timber shed and the garden is enclosed by timber fencing with gated access onto resident's pathway to the rear