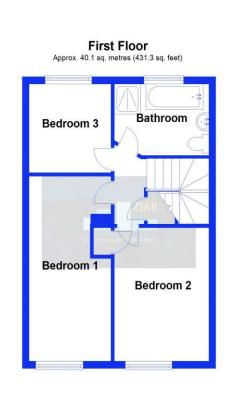

# **First Floor Landing**

Built in shelved storage cupboard access to roof space.

**Bedroom 1** 16' 6'' x 8' 1'' (5.03m x 2.46m) A large room with radiator and double glazed window enjoying open front aspect.

**Bedroom 2** 11' 10" x 8' 11" (3.60m x 2.72m) Radiator, double glazed window to the front, built in cupboard housing Vailant gas fired central heating boiler.

**Bedroom 3** 8' 1'' x 7' 7'' (2.46m x 2.31m) A very good single room with radiator and double glazed window overlooking rear garden.

# **Bathroom** 9' 3'' x 6' 4'' (2.82m x 1.93m)

Fitted with 4 piece suite including bath, tiled shower cubicle with electric shower unit, wash basin, WC, further tiled areas, radiator, double glazed window to the rear.

Total area: approx. 91.7 sq. metres (987.4 sq. feet)

We accept no responsibility for any mistake or inaccuracy contained within the floorplan. The floorplan is provided as a guide only and should be taken as an illustration only. The measurements, contents and positioning are approximations only and provided as a guidance tooland not an exact replication of the property. Plan produced using PlanUp Plan produced using PlanUp.

#### FLOOR PLANS FOR GUIDANCE ONLY