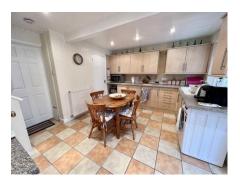

# **Kitchen/Dining Room** 17' 4'' x 12' 3'' (5.28m x 3.73m)

Extremely well fitted with excellent range of units, laminated work tops, inset 1 1/2 bowl sink unit, matching breakfast bar, integrated electric oven and 4 ring gas hob with filter hood over, tiled flooring, radiator, large under stairs storage cupboard, further built in storage cupboard, double glazed window to the rear, double glazed door to Conservatory, staircase leads to First Floor Landing.