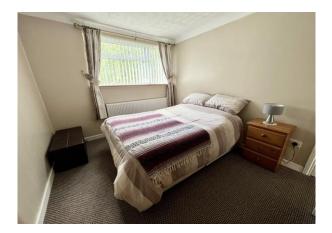

# **First Floor Landing**

Built in shelved storage cupboard access to roof space.

**Bedroom 1** 16' 6'' x 8' 1'' (5.03m x 2.46m) A large room with radiator and double glazed window enjoying open front aspect.

**Bedroom 2** 11' 10" x 8' 11" (3.60m x 2.72m) Radiator, double glazed window to the front, built in cupboard housing Vailant gas fired central heating boiler.

**Bedroom 3** 8' 1'' x 7' 7'' (2.46m x 2.31m) A very good single room with radiator and double glazed window overlooking rear garden.