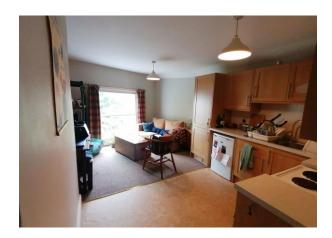

### **Apartment 2 is mirror of Apartment 3**

**Apartment 2 - Hallway** 

**Apartment 2 - Bedroom** 14' 11" x 8' 4" (4.54m x 2.54m)

**Apartment 2 - Living Room/Kitchen** 16' 6" x 10' 8" (5.03m x 3.25m)