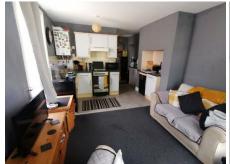

### **Apartment 4 - Shower Room**

**Apartment 4 - Kitchen/Dining Room** 20' 11" x 9' 11" (6.37m x 3.02m)