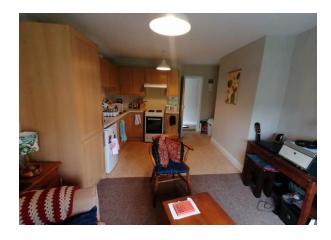

### **Apartment 3 Hallway**

**Apartment 3 - Bedroom** 14' 4" x 8' 4" (4.37m x 2.54m)

**Apartment 3 - Kitchen/Living Room** 15' 11" x 10' 9" (4.85m x 3.27m)