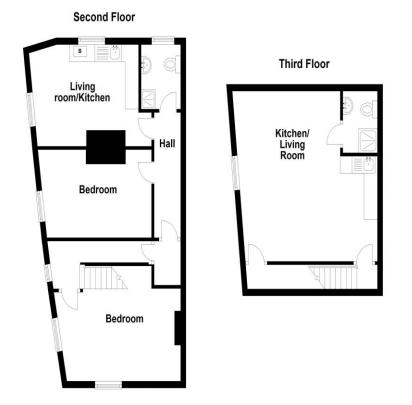

### **Apartment 1 - Second Floor - Duplex**

1 Bedroom apartment currently let - Rental income - £380 per calendar month.

### **Apartment 1 - Entrance Hall**

**Apartment 1 - Bedroom** 13' 1" x 8' 5" (3.98m x 2.56m)

**Apartment 1 - Kitchen/Living Room - 3rd Floor** 16' 5" x 15' 9" (5.00m x 4.80m)

### **Apartment 2 - Second Floor**

1 Bedroom apartment currently let - Rental income £440 per calendar month.

### **Apartment 2 is mirror of Apartment 3**

**Apartment 2 - Hallway** 

**Apartment 2 - Bedroom** 14' 11" x 8' 4" (4.54m x 2.54m)

**Apartment 2 - Living Room/Kitchen** 16' 6" x 10' 8" (5.03m x 3.25m)

### **Apartment 2 - Shower Room**

**Tenure:** Our client advises us that the property is Freehold. Should you proceed with the purchase of the property, these details must be verified by your solicitor.

### VACANT POSSESSION UPON COMPLETION

FLOOR PLANS FOR GUIDANCE ONLY