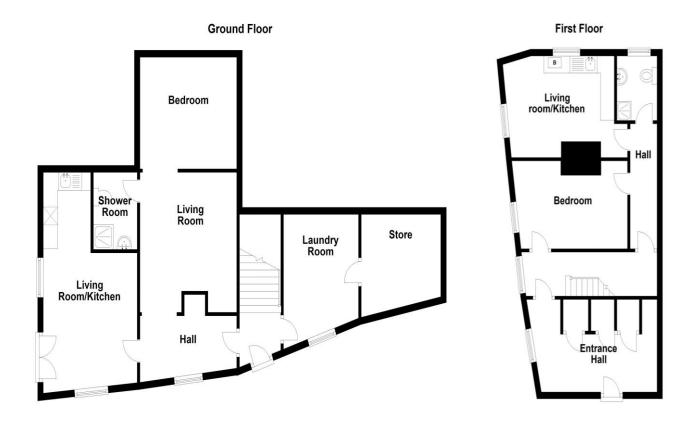

### **Ground Floor Communal Entrance**

**Wash Room** 12' 3" x 8' 7" (3.73m x 2.61m)

Store Room - In the rough  $9' 11'' \times 7' 11'' (3.02m \times 2.41m)$ 

### **Apartment 4 - Ground Floor**

1 Bedroom apartment currently let - Rental income - £475 per calendar month.

## **Apartment 4 - Entrance Hall**

**Apartment 4 - Living Room** 9' 11" x 10' 1" (3.02m x 3.07m)

**Apartment 4 - Bedroom** 26' 3" x 9' 8" (7.99m x 2.94m)

### **Apartment 4 - Shower Room**

**Apartment 4 - Kitchen/Dining Room** 20' 11" x 9' 11" (6.37m x 3.02m)

### **First Floor Landing**

**First Floor Store Room** 10' 11" x 8' 9" (3.32m x 2.66m)

### **Apartment 3 - First Floor**

1 Bedroom apartment currently let - Rental income - £392 per calendar month.

### **Apartment 3 Hallway**

**Apartment 3 - Bedroom** 14' 4" x 8' 4" (4.37m x 2.54m)

**Apartment 3 - Kitchen/Living Room** 15' 11" x 10' 9" (4.85m x 3.27m)

# **Apartment 3 - Shower Room**

### VACANT POSSESSION UPON COMPLETION

FLOOR PLANS FOR GUIDANCE ONLY