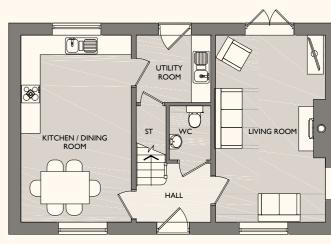

GROUND FLOOR

 $\operatorname{Bedroom} 2$ 

Bedroom 3

Living Room

3.1 x 5.7 m max

 $3.0 \times 5.7 \text{ m max}$ 

Utility Room 2.3 x 2.0 m max (7'5" x 6'5" max)

(9'8" x 18'7" max)

(10'1" x 18'7" max)

Kitchen / Dining Room

(9'8" x 12'4" max)