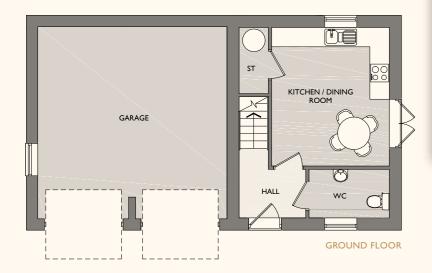

FIRST FLOOR

Master Bedroom

4.6 x 2.9 m max

(15' x 9'5" max) Bedroom 2

3.7 x 2.7 m max

Living Room 3.6 x 5.8 m max

(11'8" x 19' max)

GROUND FLOOR