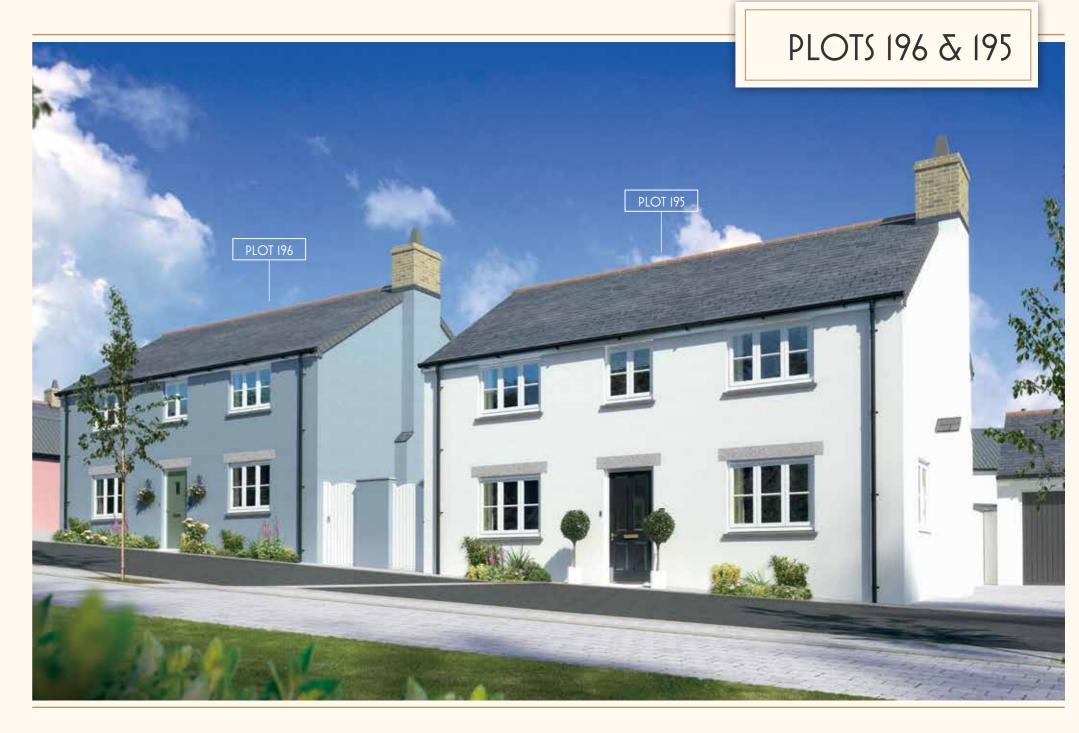

### **Plot 196**

THREE BEDROOM HOME

FIRST FLOOR

**GROUND FLOOR** 

# **Plot 195**

FIRST FLOOR

Master Bedroom

(11'1" x 12'1" max)

3.4 x 3.7 m max

3.2 x 3.0 m max

(10'4" x 9'8" max)

3.7 x 2.6 m max