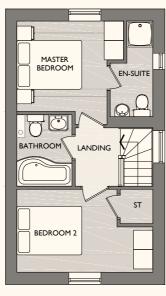

FIRST FLOOR

Master Bedroom

4.6 x 2.9 m max

(15' x 9'5" max) Bedroom 2

3.7 x 2.7 m max

Living Room 3.6 x 5.8 m max

(11'8" x 19' max)

GROUND FLOOR

# Plot 200

TWO BEDROOM HOME