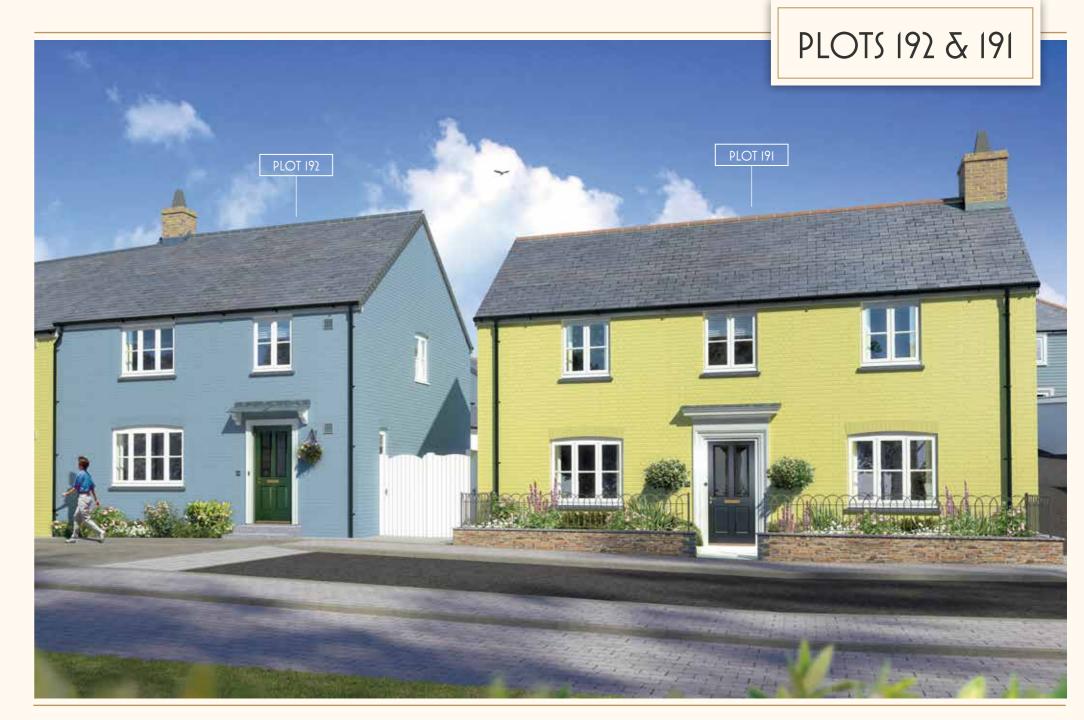

# Plot 192

THREE BEDROOM HOME

Plot 191

FIRST FLOOR

Master Bedroom

4.3 x 2.8 m max

(14'1" x 9'18" max) Bedroom 2 3.6 x 2.7 m max

(11'8" x 8'10" max)

Bedroom 3

3.2 x 2.9 m max

Living Room

4.3 x 4.0 m max

6.9 x 2.9 m max

(22'6" x 9'6" max)

(14'1" x 13'1" max)

Kitchen / Dining Room

(10'6" x 9'5" max)

GROUND FLOOR

THREE BEDROOM HOME

FIRST FLOOR

Nansleaden Bespoke brochure
Org A/W A/W AMENDS
RG RG

FIRST FLOOR Master Bedroom 3.4 x 3.7 m max (11'1" x 12'1" max)

Bedroom 2 3.7 x 3.0 m max (12'1" x 9'8" max) Bedroom 3 3.7 x 2.6 m max (12'1" x 8'5" max)