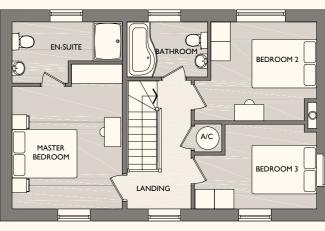

# **Plot 197**

TWO BEDROOM HOME

Living Room 3.1 x 4.4 m max (10'1" x 14'4" max) Kitchen / Dining Room 4.1 x 3.1 m max (13'4" x 10'1" max)

FIRST FLOOR

Master Bedroom

3.2 x 2.7 m max

(10'4" x 8'8" max)

4.1 x 2.5 m max

(13'4" x 8'2" max)

GROUND FLOOR

Bedroom 2

GROUND FLOOR