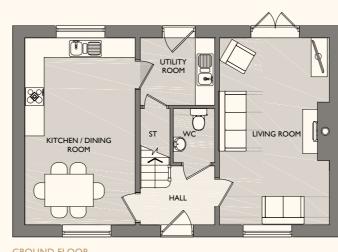

GROUND FLOOR

 $\operatorname{Bedroom} 2$ 

Bedroom 3

Living Room

3.1 x 5.7 m max

 $3.0 \times 5.7 \text{ m max}$ 

Utility Room 2.3 x 2.0 m max (7'5" x 6'5" max)

(9'8" x 18'7" max)

(10'1" x 18'7" max)

Kitchen / Dining Room

(9'8" x 12'4" max)