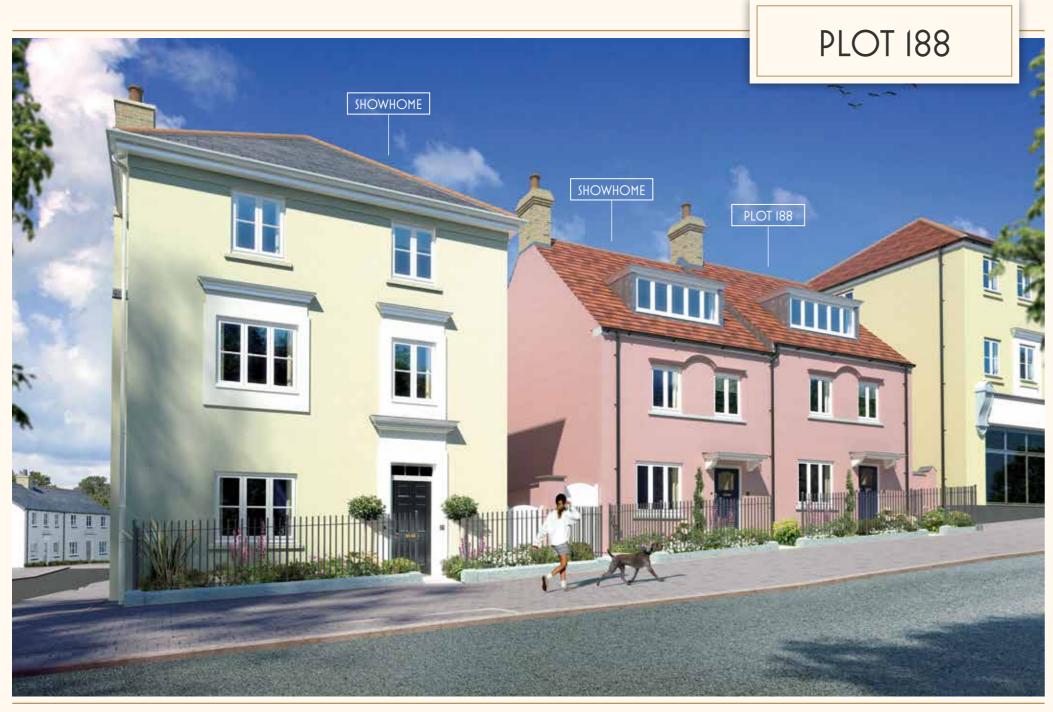

### Plot 188

FOUR BEDROOM HOME

SECOND FLOOR

FIRST FLOOR

3.2 x 3.5 m max (10'4" x 9'2" max)

3.2 x 3.6 m max

2.5 x 2.05 m max

(8'4" x 6'9" max)