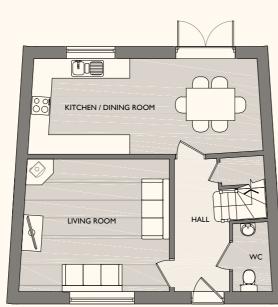

3.6 x 4.2 m max (11'8" x 13'7" max)

(12'1" x 8'8" max)

GROUND FLOOR

 $\operatorname{Bedroom} 2$ 

Bedroom 3

Living Room

3.1 x 5.7 m max

 $3.0 \times 5.7 \text{ m max}$ 

Utility Room 2.3 x 2.0 m max (7'5" x 6'5" max)

(9'8" x 18'7" max)

(10'1" x 18'7" max)

Kitchen / Dining Room

(9'8" x 12'4" max)