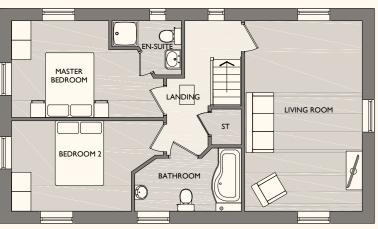

FIRST FLOOR

Master Bedroom

4.6 x 2.9 m max

(15' x 9'5" max) Bedroom 2

3.7 x 2.7 m max

Living Room 3.6 x 5.8 m max

(11'8" x 19' max)

GROUND FLOOR