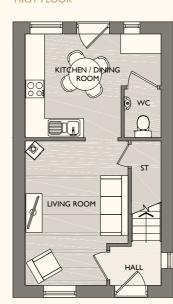

# **Plot 197**

TWO BEDROOM HOME

Living Room 3.1 x 4.4 m max (10'1" x 14'4" max) Kitchen / Dining Room 4.1 x 3.1 m max (13'4" x 10'1" max)

FIRST FLOOR

Master Bedroom

3.2 x 2.7 m max

(10'4" x 8'8" max)

4.1 x 2.5 m max

(13'4" x 8'2" max)

GROUND FLOOR

Bedroom 2

GROUND FLOOR