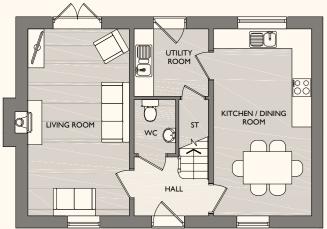

3.6 x 4.2 m max (11'8" x 13'7" max)

(12'1" x 8'8" max)

# Plot 200

TWO BEDROOM HOME

GROUND FLOOR

 $\operatorname{Bedroom} 2$ 

Bedroom 3

Living Room

3.1 x 5.7 m max

 $3.0 \times 5.7 \text{ m max}$ 

Utility Room 2.3 x 2.0 m max (7'5" x 6'5" max)

(9'8" x 18'7" max)

(10'1" x 18'7" max)

Kitchen / Dining Room

(9'8" x 12'4" max)