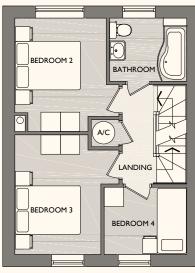

FIRST FLOOR

Master Bedroom

4.6 x 2.9 m max

(15' x 9'5" max) Bedroom 2

3.7 x 2.7 m max

Living Room 3.6 x 5.8 m max

(11'8" x 19' max)

GROUND FLOOR

3.6 x 4.2 m max (11'8" x 13'7" max)

(12'1" x 8'8" max)