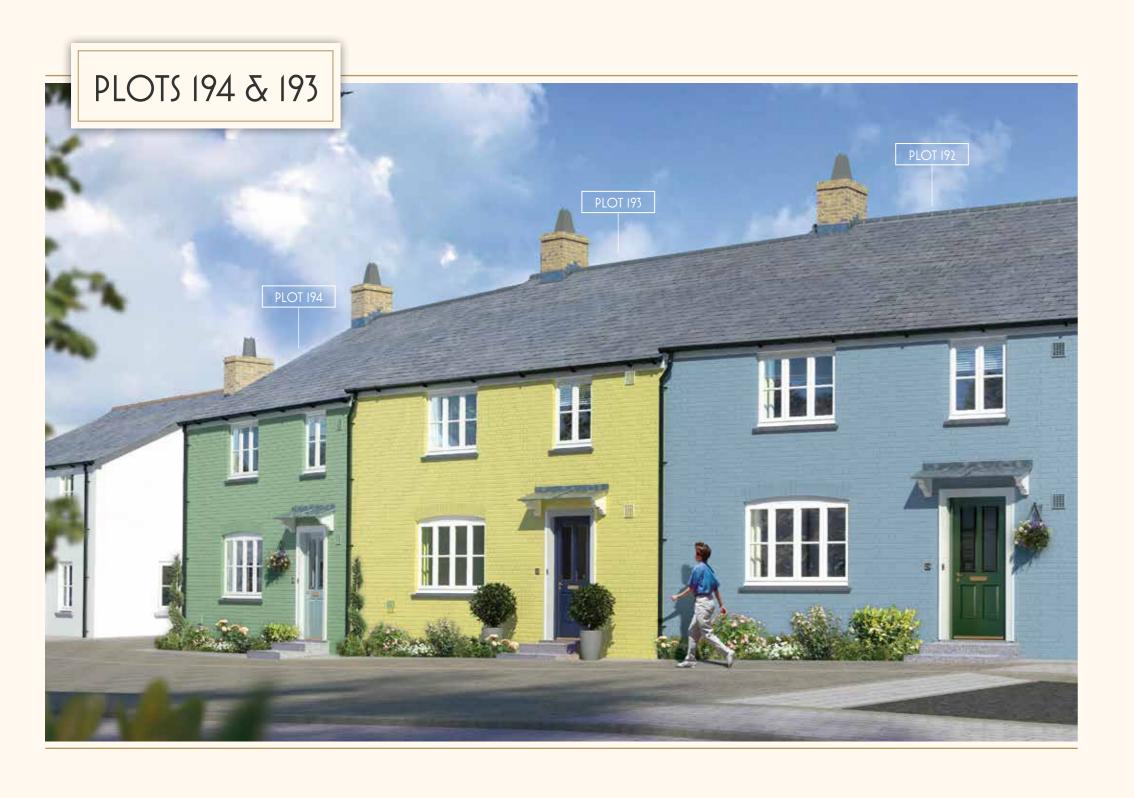

### **Plot 194**

THREE BEDROOM HOME

GROUND FLOOR

# Plot 193

FIRST FLOOR

Master Bedroom

(13'7" x 9'1" max)

4.2 x 2.8 m max

3.5 x 2.7 m max

(11'4" x 8'8" max)

3.2 x 2.8 m max

Living Room

4.1 x 4.0 m max

6.9 x 2.9 m max

(22'6" x 9'5" max)

(13'4" x 13'1" max)

Kitchen / Dining Room

(10'4" x 9'1" max)

GROUND FLOOR

Bedroom 2

Bedroom 3

THREE BEDROOM HOME

GROUND FLOOR

XCGFR01