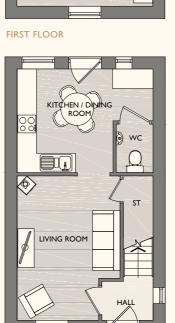

# **Plot 197**

TWO BEDROOM HOME

Living Room 3.1 x 4.4 m max (10'1" x 14'4" max) Kitchen / Dining Room 4.1 x 3.1 m max (13'4" x 10'1" max)

FIRST FLOOR

Master Bedroom

3.2 x 2.7 m max

(10'4" x 8'8" max)

4.1 x 2.5 m max

(13'4" x 8'2" max)

GROUND FLOOR

Bedroom 2

GROUND FLOOR