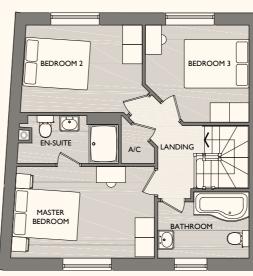

FIRST FLOOR

Master Bedroom

4.6 x 2.9 m max

(15' x 9'5" max) Bedroom 2

3.7 x 2.7 m max

Living Room 3.6 x 5.8 m max

(11'8" x 19' max)

GROUND FLOOR