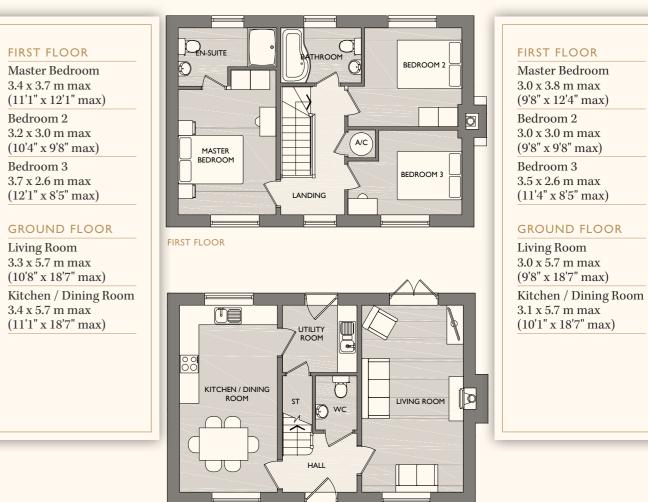

Our specialist building warranty is in place to ensure your peace of mind.

FIRST FLOOR

Master Bedroom

3.0 x 3.8 m max

3.0 x 3.0 m max

(9'8" x 9'8" max)

3.5 x 2.6 m max

(11'4" x 8'5" max)

GROUND FLOOR

 $\operatorname{Bedroom} 2$ 

Bedroom 3

Living Room

3.1 x 5.7 m max

 $3.0 \times 5.7 \text{ m max}$ 

Utility Room 2.3 x 2.0 m max (7'5" x 6'5" max)

(9'8" x 18'7" max)

(10'1" x 18'7" max)

Kitchen / Dining Room

(9'8" x 12'4" max)