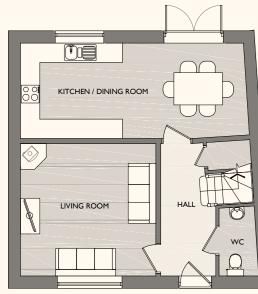

3.6 x 4.2 m max (11'8" x 13'7" max)

(12'1" x 8'8" max)

GROUND FLOOR

 $\operatorname{Bedroom} 2$ 

Bedroom 3

Living Room

3.1 x 5.7 m max

 $3.0 \times 5.7 \text{ m max}$ 

Utility Room 2.3 x 2.0 m max (7'5" x 6'5" max)

(9'8" x 18'7" max)

(10'1" x 18'7" max)

Kitchen / Dining Room

(9'8" x 12'4" max)