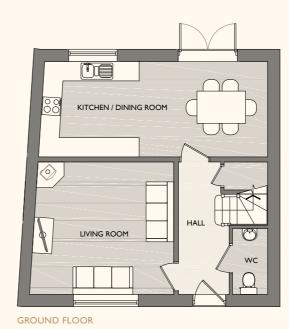

# **Plot 197**

TWO BEDROOM HOME

Living Room 3.1 x 4.4 m max (10'1" x 14'4" max) Kitchen / Dining Room 4.1 x 3.1 m max (13'4" x 10'1" max)

FIRST FLOOR

Master Bedroom

3.2 x 2.7 m max

(10'4" x 8'8" max)

4.1 x 2.5 m max

(13'4" x 8'2" max)

GROUND FLOOR

Bedroom 2

GROUND FLOOR