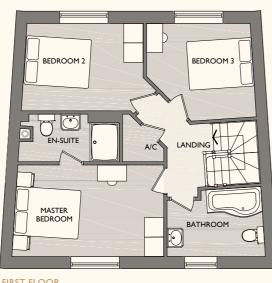

FIRST FLOOR

Master Bedroom

4.6 x 2.9 m max

(15' x 9'5" max) Bedroom 2

3.7 x 2.7 m max

Living Room 3.6 x 5.8 m max

(11'8" x 19' max)

GROUND FLOOR