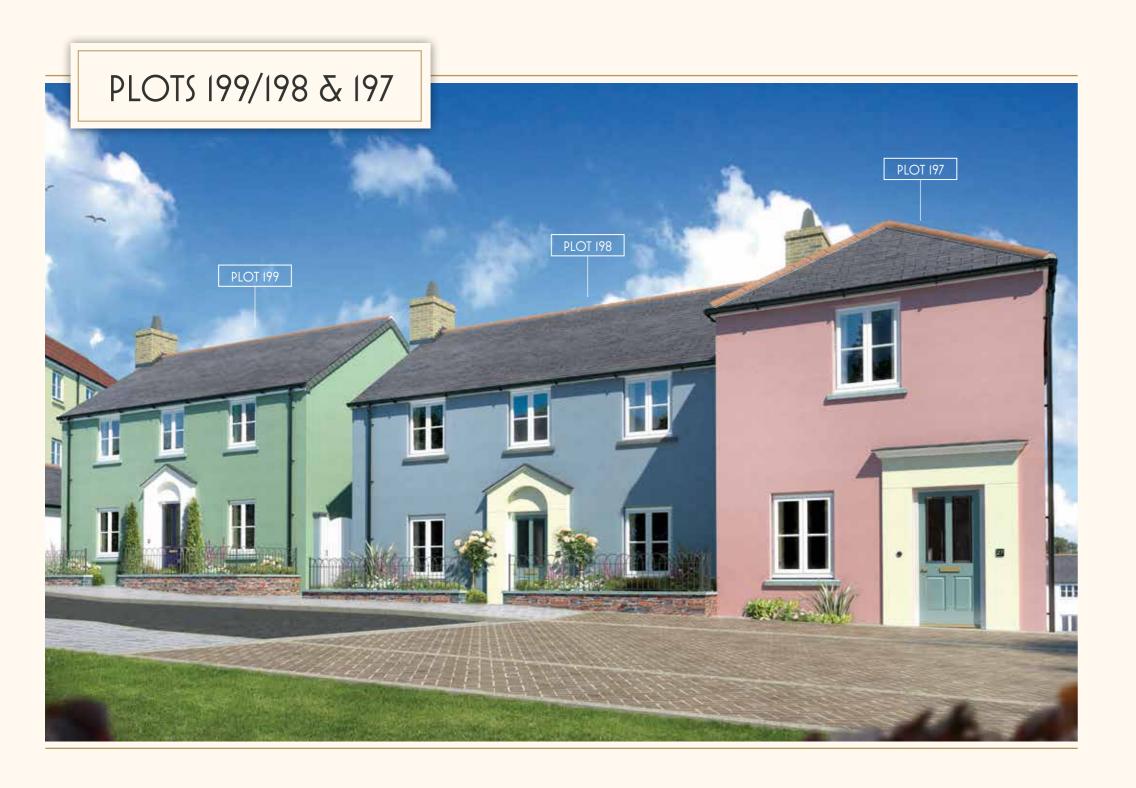

max

Living Room 3.6 x 5.8 m max

(11'8" x 19' max)

GROUND FLOOR

3.6 x 4.2 m max (11'8" x 13'7" max)

(12'1" x 8'8" max)

# Plot 200

TWO BEDROOM HOME





#### BUYING YOUR NEW CG FRY & SON HOME

YOU'LL BE BUYING YOUR NEW HOME FROM A FAMILY OWNED COMPANY WITH CONSISTENT AWARDS YEAR ON YEAR FOR THE QUALITY OF HOUSING AND ALSO OUR OUTSTANDING AND CONSIDERATE SITE MANAGERS.

Our knowledgeable Sales Negotiators will guide you through the house buying process and keep you informed of progress. CG Fry & Son homes are designed for modern living with practical family space, natural light and high quality fittings. Encompassing new technologies your home will be energy efficient, saving you money on utility bills.

Our specialist building warranty is in place to ensure your peace of mind.









FIRST FLOOR

Master Bedroom

3.0 x 3.8 m max

3.0 x 3.0 m max

(9'8" x 9'8" max)

3.5 x 2.6 m max

(11'4" x 8'5" max)

GROUND FLOOR

 $\operatorname{Bedroom} 2$ 

Bedroom 3

Living Room

3.1 x 5.7 m max

 $3.0 \times 5.7 \text{ m max}$ 

Utility Room 2.3 x 2.0 m max (7'5" x 6'5" max)

(9'8" x 18'7" max)

(10'1" x 18'7" max)

Kitchen / Dining Room

(9'8" x 12'4" max)



# Plots 199 & 198

THREE BEDROOM HOME





GROUND FLOOR

# **Plot 197**

TWO BEDROOM HOME





Living Room 3.1 x 4.4 m max (10'1" x 14'4" max) Kitchen / Dining Room 4.1 x 3.1 m max (13'4" x 10'1" max)

FIRST FLOOR

Master Bedroom

3.2 x 2.7 m max

(10'4" x 8'8" max)

4.1 x 2.5 m max

(13'4" x 8'2" max)

GROUND FLOOR

Bedroom 2



GROUND FLOOR

### **Plot 196**

THREE BEDROOM HOME



FIRST FLOOR



**GROUND FLOOR** 

# **Pl