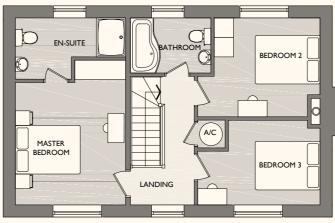

Our specialist building warranty is in place to ensure your peace of mind.

FIRST FLOOR

Master Bedroom

3.0 x 3.8 m max

3.0 x 3.0 m max

(9'8" x 9'8" max)

3.5 x 2.6 m max

(11'4" x 8'5" max)

GROUND FLOOR

 $\operatorname{Bedroom} 2$ 

Bedroom 3

Living Room

3.1 x 5.7 m max

 $3.0 \times 5.7 \text{ m max}$ 

Utility Room 2.3 x 2.0 m max (7'5" x 6'5" max)

(9'8" x 18'7" max)

(10'1" x 18'7" max)

Kitchen / Dining Room

(9'8" x 12'4" max)