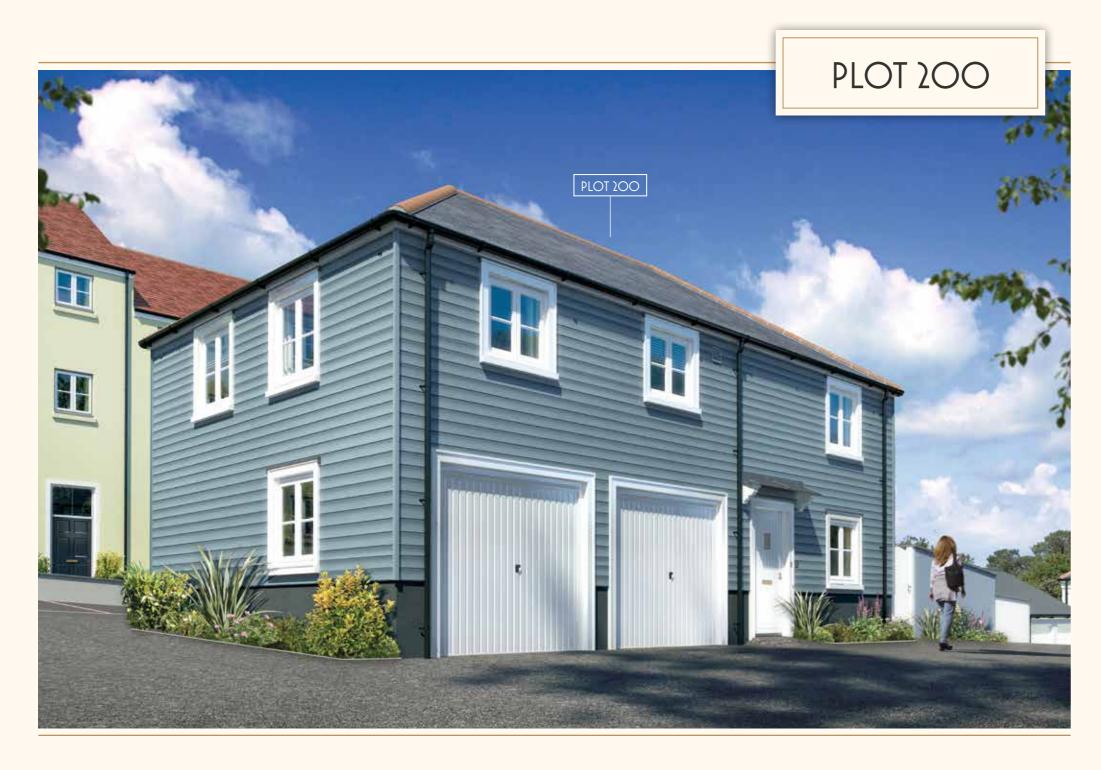

# Plot 200

TWO BEDROOM HOME

FIRST FLOOR

Master Bedroom

4.6 x 2.9 m max

(15' x 9'5" max) Bedroom 2

3.7 x 2.7 m max

Living Room 3.6 x 5.8 m max

(11'8" x 19' max)

GROUND FLOOR