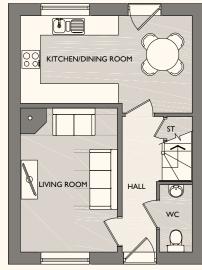

FIRST FLOOR

Master Bedroom

4.6 x 2.9 m max

(15' x 9'5" max) Bedroom 2

3.7 x 2.7 m max

Living Room 3.6 x 5.8 m max

(11'8" x 19' max)

GROUND FLOOR

3.6 x 4.2 m max (11'8" x 13'7" max)

(12'1" x 8'8" max)