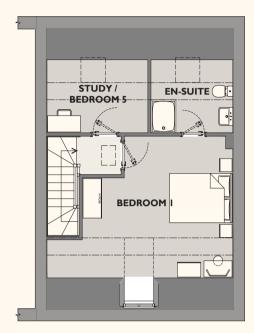

## SECOND FLOOR

Bedroom 1

5.95 x 4.31m (19'6 x 14'2ft max) (Dimension including recess)

Study/Bedroom 5

3.23 x 2.22m (10'7 x 7'4ft max)

**FIRST FLOOR** 

**SECOND FLOOR** 

(Please note, floor plans and dimensions are taken from architectural drawings and are for guidance only. Dimensions stated are within a tolerance of plus or minus 50mm. Overall dimensions are usually stated and there may be projections into these.) Furniture shown on floor plans is for illustrative purposes only.