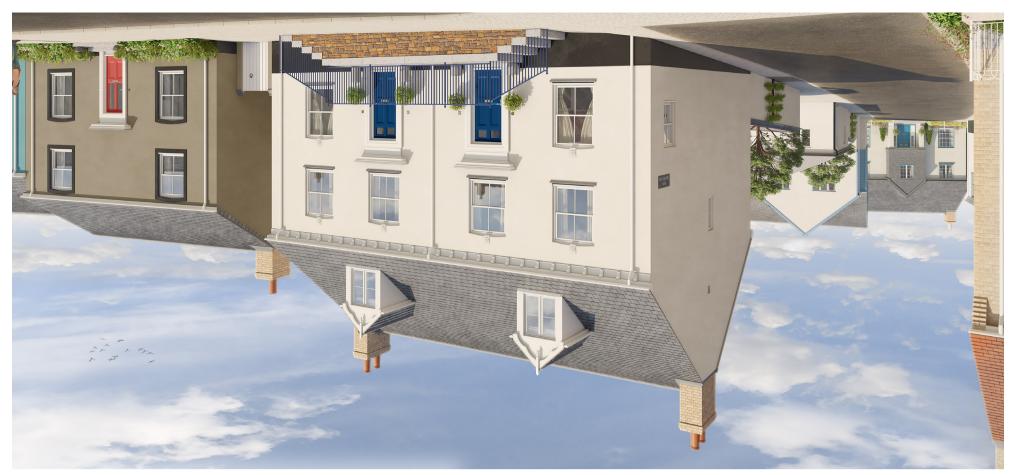

# PLOT 140

# FOUR BEDROOM HOME

# **GROUND FLOOR**

Living Room 3.49 x 4.77m (11'6 x 15'8ft max)

Kitchen / Dining Room 5.95 x 3.58m (19'6 x 11'9ft max)

## FIRST FLOOR

Bedroom 2

 $3.49 \times 3.26 \text{m}$  (11'6 x 10'8ft max)

Bedroom 3

2.94 x 3.16m (9'8 x 10'4ft max)

-----

Bedroom 4 2.91 x 3.16m (9'7 x 10'4ft max)

## SECOND FLOOR

Bedroom 1

5.95 x 4.31m (19'6 x 14'2ft max) (Dimension including recess)

Study/Bedroom 5

3.23 x 2.22m (10'7 x 7'4ft max)

**FIRST FLOOR** 

**SECOND FLOOR** 

(Please note, floor plans and dimensions are taken from architectural drawings and are for guidance only. Dimensions stated are within a tolerance of plus or minus 50mm. Overall dimensions are usually stated and there may be projections into these.) Furniture shown on floor plans is for illustrative purposes only.