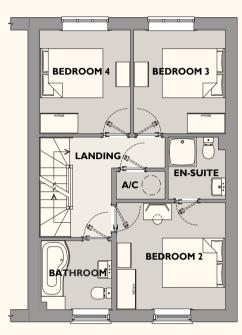

## FIRST FLOOR

Bedroom 2

 $3.49 \times 3.26 \text{m}$  (11'6 x 10'8ft max)

Bedroom 3

2.94 x 3.16m (9'8 x 10'4ft max)

-----

Bedroom 4 2.91 x 3.16m (9'7 x 10'4ft max)