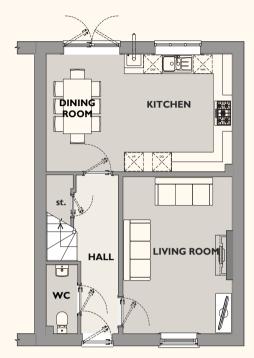

# **GROUND FLOOR**

Living Room 3.49 x 4.77m (11'6 x 15'8ft max)

Kitchen / Dining Room 5.95 x 3.58m (19'6 x 11'9ft max)

# **GROUND FLOOR**