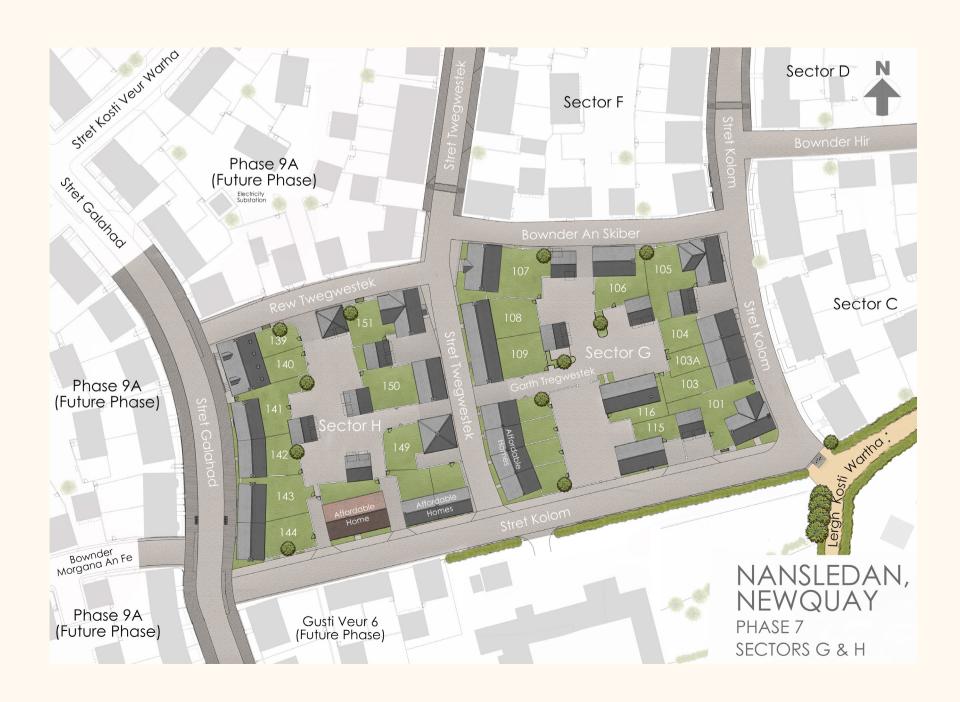

R**

Living Room 3.49 x 4.77m (11'6 x 15'8ft max)

Kitchen / Dining Room 5.95 x 3.58m (19'6 x 11'9ft max)



# **GROUND FLOOR**

## FIRST FLOOR

Bedroom 2

 $3.49 \times 3.26 \text{m}$  (11'6 x 10'8ft max)

Bedroom 3

2.94 x 3.16m (9'8 x 10'4ft max)

-----

Bedroom 4 2.91 x 3.16m (9'7 x 10'4ft max)

## SECOND FLOOR

Bedroom 1

5.95 x 4.31m (19'6 x 14'2ft max) (Dimension including recess)

Study/Bedroom 5

3.23 x 2.22m (10'7 x 7'4ft max)



**FIRST FLOOR** 



**SECOND FLOOR** 

(Please note, floor plans and dimensions are taken from architectural drawings and are for guidance only. Dimensions stated are within a tolerance of plus or minus 50mm. Overall dimensions are usually stated and there may be projections into these.) Furniture shown on floor plans is for illustrative purposes only.



# SECTOR 7 PLOT 140



# HEWOURY OF VELOPMENT NEWOURY NEWOURY



# BUYING YOUR NEW CG FRY & SON HOME

YOU'LL BE BUYING YOUR NEW HOME FROM A FAMILY OWNED COMPANY WITH CONSISTENT AWARDS YEAR ON YEAR FOR THE QUALITY OF HOUSING AND ALSO OUR OUTSTANDING AND CONSIDER ATE SITE MANAGERS.







# CONTACT DETAILS

For more information contact us on

# 01637 871694

10am - 5pm Tuesday - Friday 10am - 4pm Saturday / bank-holidays nansledansales@cgfry.co.uk

> C.G. Fry & Son Sales Office Chi Myghtern Lewdh, Kresennik Pennfenten, Nansledan, Newquay TR8 4FA

Our Knowledgeable Sales Negotiators will guide you through the house buying process and keep you informed of progress. CG Fry & Son homes are designed for modern living with practical family space, natural light and high quality fittings. Encompas