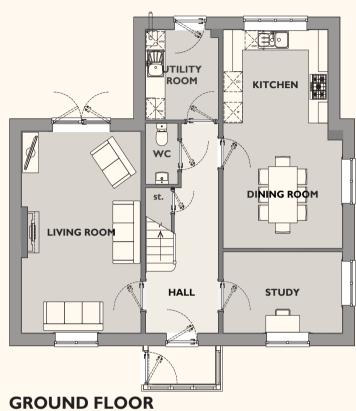

## **GROUND FLOOR**

Living Room

3.70 x 5.95m (12'1 x 19'6ft max)

\_\_\_\_\_

Kitchen / Dining Room

3.70 x 6.45m (12'1 x 21'1ft max)

Study

3.70 x 2.40m (12,1 x 7'10ft max)

(Please note, floor plans and dimensions are taken from architectural drawings and are for guidance only. Dimensions stated are within a tolerance of plus or minus 50mm. Overall dimensions are usually stated and there may be projections into these.) Furniture shown on floor plans is for illustrative purposes only.

## FIRST FLOOR

Bedroom 1

3.25x 3.9m (14'8 x 9'0ft max)

(Dimension excluding recess & wardrobe recess)

Bedroom 2

3.7 x 2.92m (12'1 x 9'6ft max)

Bedroom 3

3.70 x 2.95m (12'1 x 9'8ft max)

------

Bedroom 4

3.70 x 2.92m (12'1 x 9'6ft max)