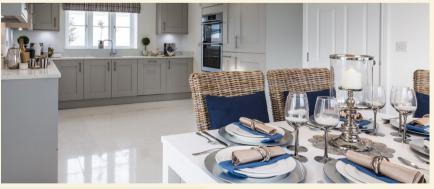

## **GROUND FLOOR**

Living Room

3.70 x 5.95m (12'1 x 19'6ft max)

\_\_\_\_\_

Kitchen / Dining Room

3.70 x 6.45m (12'1 x 21'1ft max)

Study

3.70 x 2.40m (12,1 x 7'10ft max)