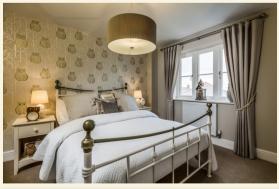

## FIRST FLOOR

Bedroom 1

3.25x 3.9m (14'8 x 9'0ft max)

(Dimension excluding recess & wardrobe recess)

Bedroom 2

3.7 x 2.92m (12'1 x 9'6ft max)

Bedroom 3

3.70 x 2.95m (12'1 x 9'8ft max)