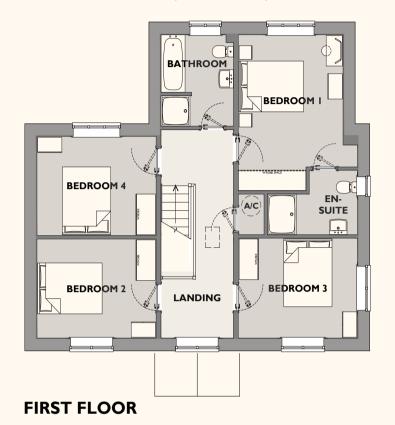

## **GROUND FLOOR**

Living Room

3.70 x 5.95m (12'1 x 19'6ft max)

\_\_\_\_\_

Kitchen / Dining Room

3.70 x 6.45m (12'1 x 21'1ft max)

Study

3.70 x 2.40m (12,1 x 7'10ft max)

(Please note, floor plans and dimensions are taken from architectural drawings and are for guidance only. Dimensions stated are within a tolerance of plus or minus 50mm. Overall dimensions are usually stated and there may be projections into these.) Furniture shown on floor plans is for illustrative purposes only.

## FIRST FLOOR

Bedroom 1

3.25x 3.9m (14'8 x 9'0ft max)

(Dimension excluding recess & wardrobe recess)

Bedroom 2

3.7 x 2.92m (12'1 x 9'6ft max)

Bedroom 3

3.70 x 2.95m (12'1 x 9'8ft max)

------

Bedroom 4

3.70 x 2.92m (12'1 x 9'6ft max)