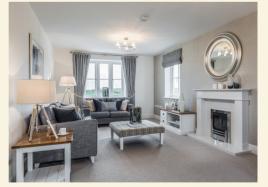

## **GROUND FLOOR**

Living Room

3.70 x 5.95m (12'1 x 19'6ft max)

\_\_\_\_\_

Kitchen / Dining Room

3.70 x 6.45m (12'1 x 21'1ft max)

Study

3.70 x 2.40m (12,1 x 7'10ft max)