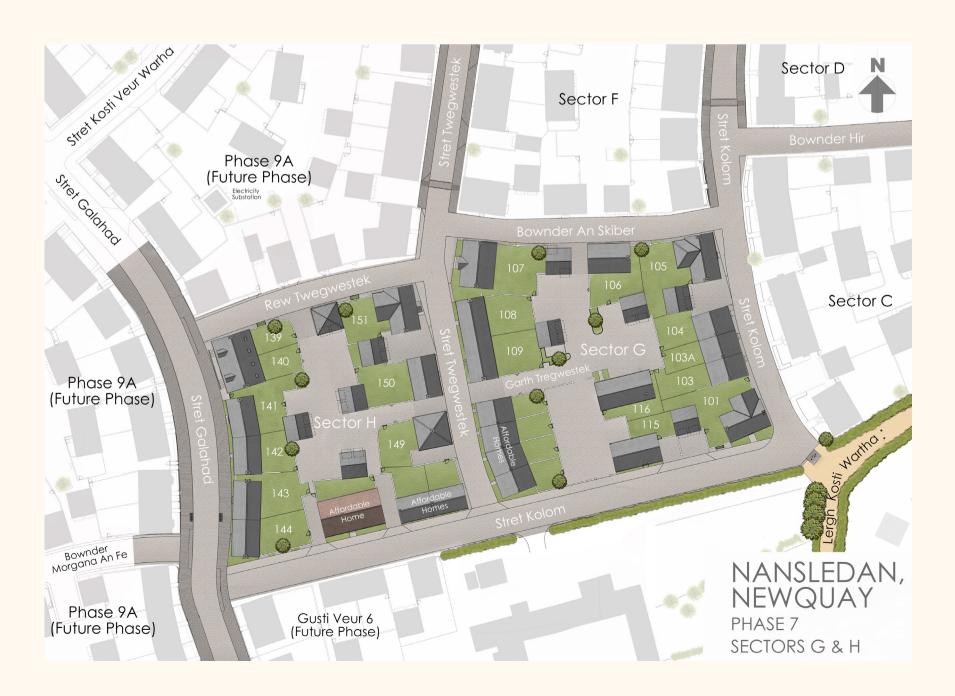

PLOT 151

FOUR BEDROOM HOME

## **GROUND FLOOR**

Living Room

3.70 x 5.95m (12'1 x 19'6ft max)

\_\_\_\_\_

Kitchen / Dining Room

3.70 x 6.45m (12'1 x 21'1ft max)

Study

3.70 x 2.40m (12,1 x 7'10ft max)



(Please note, floor plans and dimensions are taken from architectural drawings and are for guidance only. Dimensions stated are within a tolerance of plus or minus 50mm. Overall dimensions are usually stated and there may be projections into these.) Furniture shown on floor plans is for illustrative purposes only.

## FIRST FLOOR

Bedroom 1

3.25x 3.9m (14'8 x 9'0ft max)

(Dimension excluding recess & wardrobe recess)

Bedroom 2

3.7 x 2.92m (12'1 x 9'6ft max)

Bedroom 3

3.70 x 2.95m (12'1 x 9'8ft max)

------

Bedroom 4

3.70 x 2.92m (12'1 x 9'6ft max)





# SECTOR 7 PLOT 151



# HEWOURY OF VELOPMENT NEWOURY NEWOURY



## BUYING YOUR NEW CG FRY & SON HOME

YOU'LL BE BUYING YOUR NEW HOME FROM A FAMILY OWNED COMPANY WITH CONSISTENT AWARDS YEAR ON YEAR FOR THE QUALITY OF HOUSING AND ALSO OUR OUTSTANDING AND CONSIDER ATE SITE MANAGERS.







## **CONTACT DETAILS**

For more information contact us on

## 01637 871694

10am - 5pm Tuesday - Friday 10am - 4pm Saturday / bank-holidays nansledansales@cgfry.co.uk

> C.G. Fry & Son Sales Office Chi Myghtern Lewdh, Kresennik Pennfenten, Nansledan, Newquay TR8 4FA

Our Knowledgeable Sales Negotiators will guide you through the house buying process and keep you informed of progress. CG Fry & Son homes are designed for modern living with practical family space, natural light and high quality fittings. E