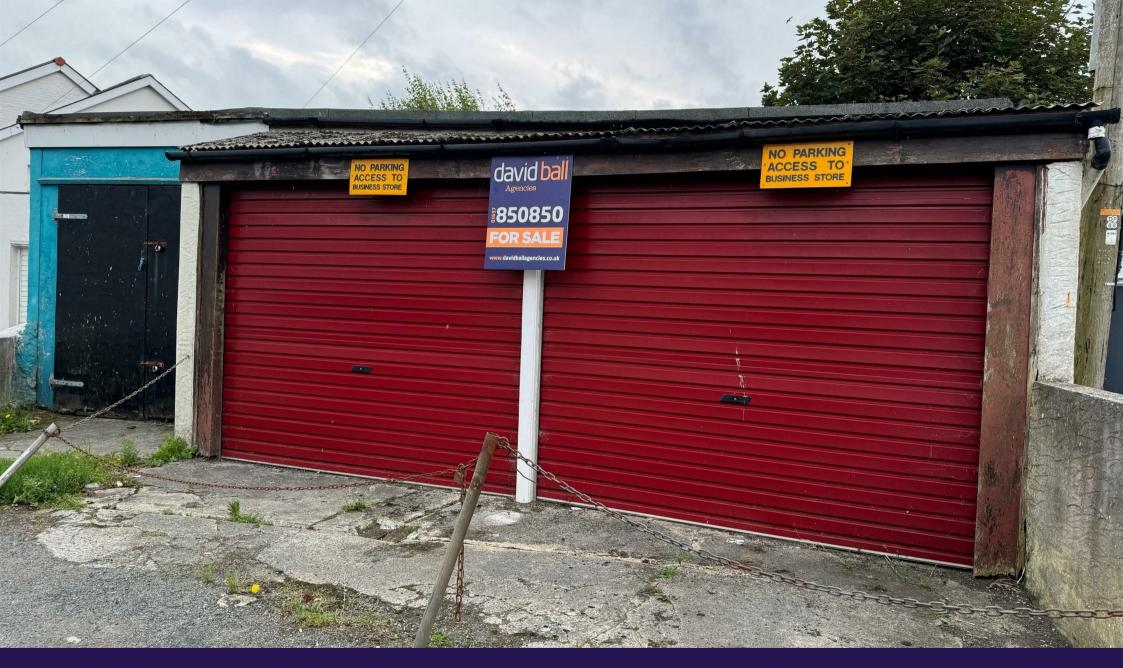

Garage, Lanhenvor Avenue, Newquay, , TR7 2HF

- Vacant Garage/Unit/Development Land
- Great Location
- · Double Garage and Forecourt
- Parking for Two Cars Internally
- 589 Sq Ft Usable Space
- Rare Opportunity
- Development Opportunity Subject to Planning
- Call to Enquire
- £45.000 Freehold

A very rare opportunity to purchase a commercial garage/workshop/ lockup or development land (subject to planning) in the heart of Newguay.

589.86 Square Feet.

£45.000 Freehold

### Forecourt

20'0" x 9'3" (6.11 x 2.83)

Chained forecourt. Two roller shutter doors leading to