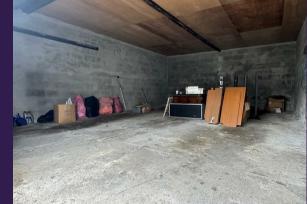

## Garage

27'11" x 19'9" max (8.53 x 6.03 max)

Block wall garage. Mains water.