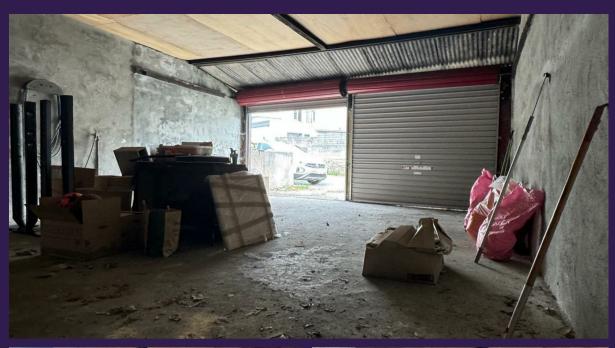

## Garage

27'11" x 19'9" max (8.53 x 6.03 max)

Block wall garage. Mains water.