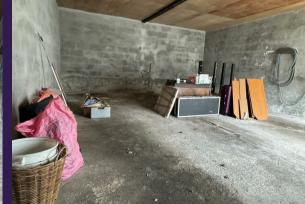

## Garage

27'11" x 19'9" max (8.53 x 6.03 max)

Block wall garage. Mains water.