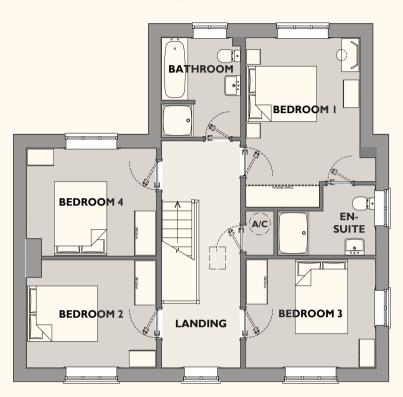

#### FIRST FLOOR

Bedroom 1 3.25x 3.9m (14'8 x 9'0ft max) (Dimension excluding recess & wardrobe recess)

Bedroom 2 3.7 x 2.92m (12'1 x 9'6ft max)

Bedroom 3 3.70 x 2.95m (12'1 x 9'8ft max)

#### Bedroom 4 3.70 x 2.92m (12'1 x 9'6ft max)

#### **FIRST FLOOR**