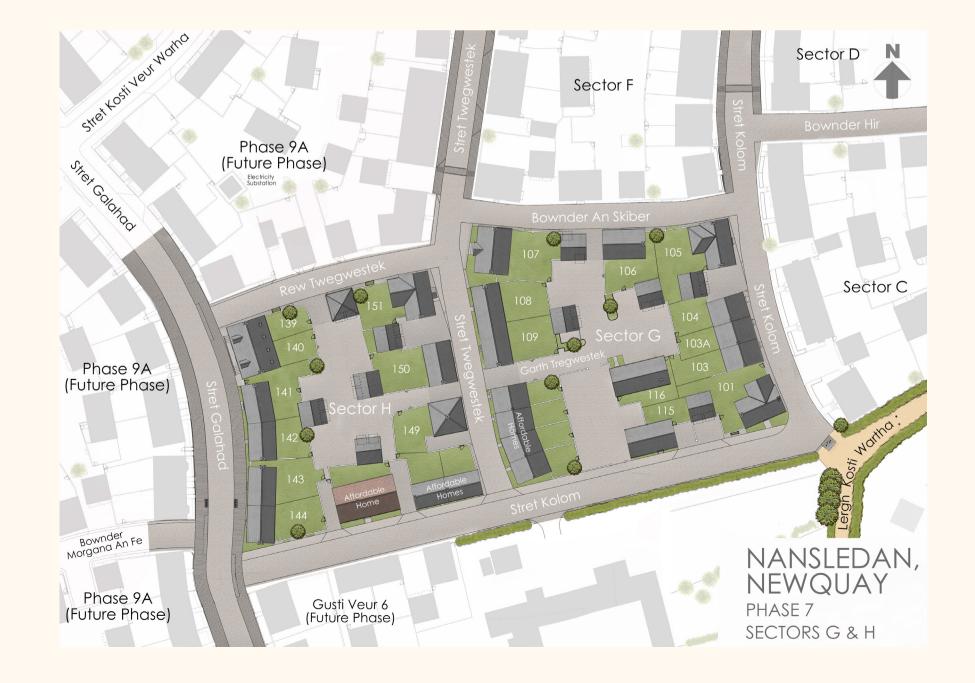

PLOT IOI

### GROUND FLOOR

\_\_\_\_\_

Living Room 3.70 x 5.95m (12'1 x 19'6ft max)

Kitchen / Dining Room 3.70 x 6.45m (12'1 x 21'1ft max)

\_\_\_\_

# Study

3.70 x 2.40m (12,1 x 7'10ft max)



#### **GROUND FLOOR**

(Please note, floor plans and dimensions are taken from architectural drawings and are for guidance only. Dimensions stated are within a tolerance of plus or minus 50mm. Overall dimensions are usually stated and there may be projections into these.) Furniture shown on floor plans is for illustrative purposes only.

#### FIRST FLOOR

Bedroom 1 3.25x 3.9m (14'8 x 9'0ft max) (Dimension excluding recess & wardrobe recess)

Bedroom 2 3.7 x 2.92m (12'1 x 9'6ft max)

Bedroom 3 3.70 x 2.95m (12'1 x 9'8ft max)

#### Bedroom 4 3.70 x 2.92m (12'1 x 9'6ft max)



#### **FIRST FLOOR**



## SECTOR 7 PLOT IOI



# MEMORY ANDREEDAN DENELONE CCEKS & SON



#### BUYING YOUR NEW CG FRY & SON HOME

YOU'LL BE BUYING YOUR NEW HOME FROM A FAMILY OWNED COMPANY WITH CONSISTENT AWARDS YEAR ON YEAR FOR THE QUALITY OF HOUSING AND ALSO OUR OUTSTANDING AND CONSIDERATE SITE MANAGERS.









#### CONTACT DETAILS For more information contact us on

01637 871694 10am - 5pm Tuesday - Friday 10am - 4pm Saturday / bank-holidays nansledansales@cgfry.co.uk

> C.G. Fry & Son Sales Office Chi Myghtern Lewdh, Kresennik Pennfenten, Nansledan, Newquay TR8 4FA

Our Knowledgeable Sales Negotiators will guide you through the house buying process and keep you informed of progress. CG Fry & Son homes are designed for modern living with practical family space, natural light and high quality fittings. Enc