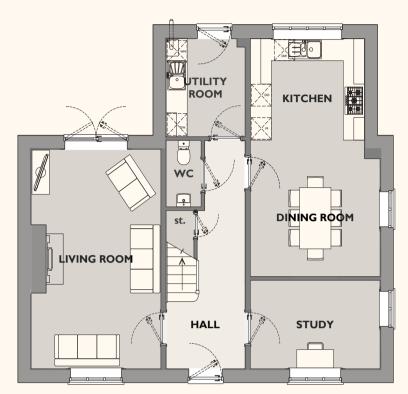

### GROUND FLOOR

\_\_\_\_\_

Living Room 3.70 x 5.95m (12'1 x 19'6ft max)

Kitchen / Dining Room 3.70 x 6.45m (12'1 x 21'1ft max)

\_\_\_\_

# Study

3.70 x 2.40m (12,1 x 7'10ft max)

#### **GROUND FLOOR**

(Please note, floor plans and dimensions are taken from architectural drawings and are for guidance only. Dimensions stated are within a tolerance of plus or minus 50mm. Overall dimensions are usually stated and there may be projections into these.) Furniture shown on floor plans is for illustrative purposes only.