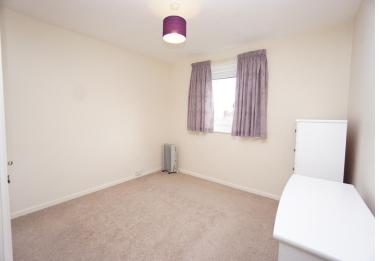

#### **BEDROOM**

4.32m (14' 2") x 3.18m (10' 5")

A front facing double bedroom having fitted wardrobe with both matching dresser and drawers. A wall mounted electric heater.