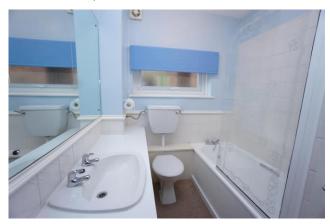

## BATHROOM/W.C.

The bathroom comprises a bath with an electric shower over, vanity wash hand basin with storage cupboards below and a. low flush w.c. The walls are part ceramic tiled.