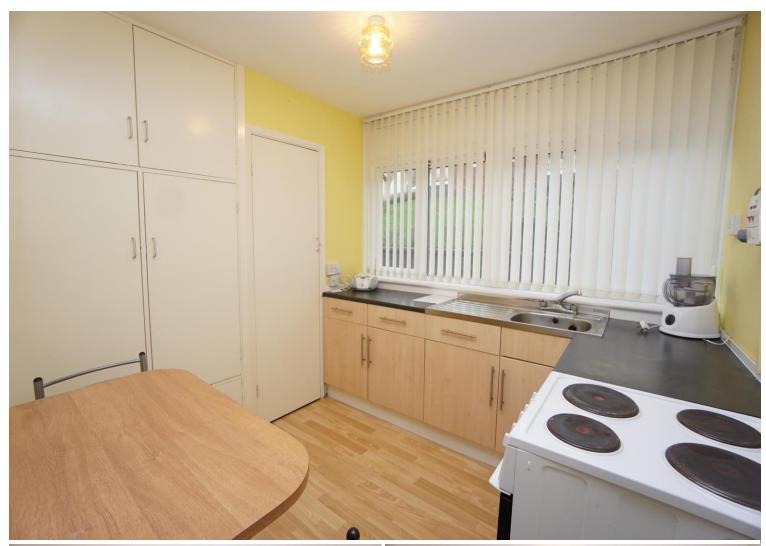

## **KITCHEN**

2.49m (8' 2") x 2.39m (7' 10")

The kitchen comprises a stainless steel sink unit installed with a mixer tap, fitted into an L shaped worktop with cupboards and drawers below together with space for plumbing and drainage for an automatic washing machine. Arrange of built in storage space with a breakfast bar.