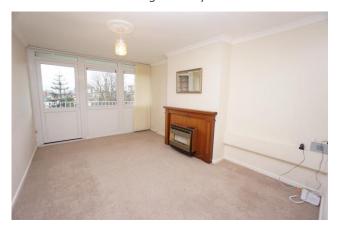

#### LIVING ROOM

4.47m (14' 8") x 3.20m (10' 6")

In the living area is a wall mounted gas fire with wood surround. A UPVC double glazed door leads to the front facing balcony.