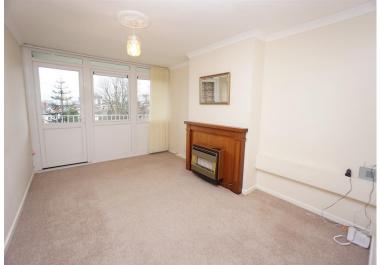

#### LIVING ROOM

4.47m (14' 8") x 3.20m (10' 6")

In the living area is a wall mounted gas fire with wood surround. A UPVC double glazed door leads to the front facing balcony.