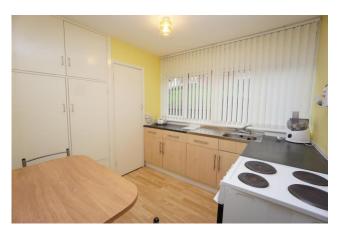

## **KITCHEN**

2.49m (8' 2") x 2.39m (7' 10")

The kitchen comprises a stainless steel sink unit installed with a mixer tap, fitted into an L shaped worktop with cupboards and drawers below together with space for plumbing and drainage for an automatic washing machine. Arrange of built in storage space with a breakfast bar.