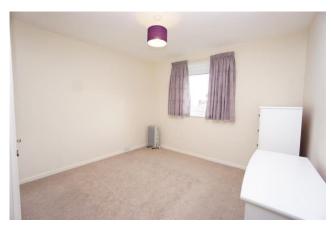

#### **BEDROOM**

4.32m (14' 2") x 3.18m (10' 5")

A front facing double bedroom having fitted wardrobe with both matching dresser and drawers. A wall mounted electric heater.