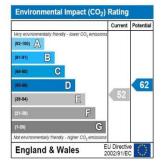

#### **ENERGY PERFORMANCE RATING**

The energy efficiency rating is a measure of the overall efficiency of a home. The higher the rating the more energy efficient the home is and the lower the fuel bills will be.