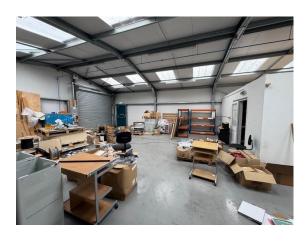

**Disable access toilet** having two double glazed windows to side elevation, low level flush W.C., pedestal wash hand basin, single panel radiator

Access from the hallway through to

**Workshop** 18.26m x 9.26m maximum measurements but currently partitioned and incorporating toilets each having a low-level flush W.C. and wash hand basin and single panel radiator.

**Area One** 5.5m x 5.5m having two double panelled radiators

**Area Two** 5.4m x 5.1m having two double panelled radiators, double doors through to

**Area Three** 11.3m x 3.8m having windows and door to side elevation and three double panelled radiators

**Rear Section** 9.4m x 4.4m having three single panel radiators.

www.hawkesford.co.uk t: 01926 438129 f: 01926 438127 e: commercial@hawkesford.co.uk

Shutter doors out onto a small lobby area opening into