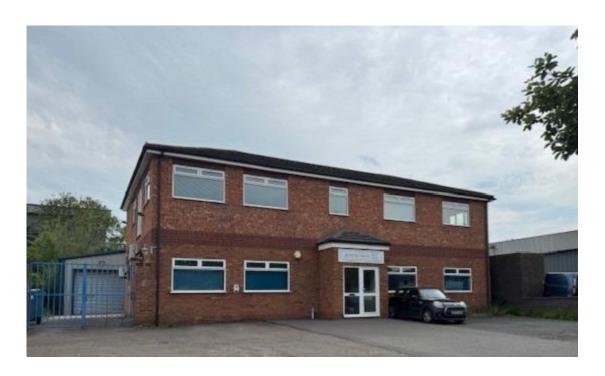

# ASSEMTRON MASONS ROAD STRATFORD-UPON-AVON CV37 9NF

A COMMERCIAL PROPERTY OFFERING FLEXIBLE ACCOMMODATION HAVING PREMISES OVER TWO FLOORS AND SUBSTANTIAL WORKSHOP TO THE REAR.

GROSS INTERNAL FLOOR AREA IN THE ORDER OF 610M<sup>2</sup>

TO LET: £40,000 P.A.