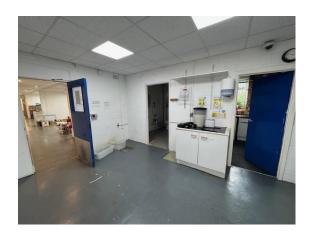

**Kitchen** 2.74m x 2.5m having double glazed window to side elevation, fitted kitchen to comprise: base unit with stainless steel single sink inset into work surface with tile splashback, single panel radiator, wall mounted gas-fired central heating boiler

**Disable access toilet** having two double glazed windows to side elevation, low level flush W.C., pedestal wash hand basin, single panel radiator

Access from the hallway through to

**Workshop** 18.26m x 9.26m maximum measurements but currently partitioned and incorporating toilets each having a low-level flush W.C. and wash hand basin and single panel radiator.