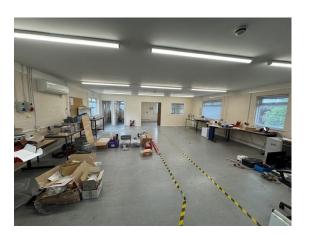

**Workshop Two** 12.7m x 8.8m with roller shutter doors to front elevation and emergency exit to the rear.

Returning to the main hallway and into the rear lobby where there is a single panel radiator and emergency exit door through to rear elevation