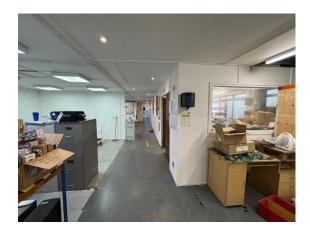

**Office One** 5.4m x 3m having two windows to front elevation, two double panelled radiators, wall mounted air-conditioning unit, door through to

**Main Hallway** with storage cupboard 3m x 0.9m, double doors out on to the side elevation with a second door giving access to rear of lobby and stairs to first floor.

Staircase with storage beneath gives access to the first-floor accommodation,

Total Main Area 13m x 7.7m but laid out as follows:

**Open Plan Office** 9.2m x 7.7m having three double glazed windows to front elevation, two double glazed windows to rear, three double panelled radiators, wall mounted airconditioning unit, double doors through to