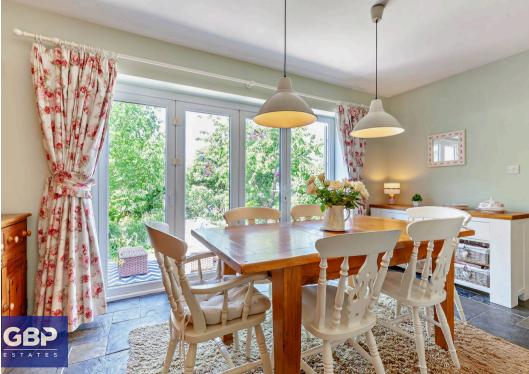

## Romford RM5 3TB

Stunning 3-bed semi-bungalow. Spacious lounge, dining room with garden view. Driveway, well-maintained exterior. Immaculate interior. Convenient location near amenities. Arrange a viewing to see this charming home's full potential.

Council Tax band: D

EPC: D

Tenure: Freehold

- Three Bedroom Semi Detached Bungalow
- Lounge
- Dining Room
- Bi Folding Doors to Garden
- Beautiful Property with 100ft Garden
- Summer House with Verandah
- Driveway
- Well Presented Throughout
- Bus Route to Local Areas and Collier Row Shopping Parade