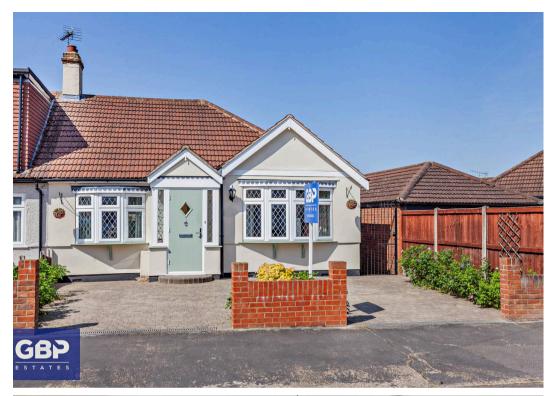

Lawns Way, Romford RM5 3TB

Offers in Excess of £500,000

## **Lawns Way**

## Romford RM5 3TB

Stunning 3-bed semi-bungalow. Spacious lounge, dining room with garden view. Driveway, well-maintained exterior. Immaculate interior. Convenient location near amenities. Arrange a viewing to see this charming home's full potential.

Council Tax band: D

EPC: D

Tenure: Freehold

- Three Bedroom Semi Detached Bungalow
- Lounge
- Dining Room
- Bi Folding Doors to Garden
- Beautiful Property with 100ft Garden
- Summer House with Verandah
- Driveway
- Well Presented Throughout
- Bus Route to Local Areas and Collier Row Shopping Parade