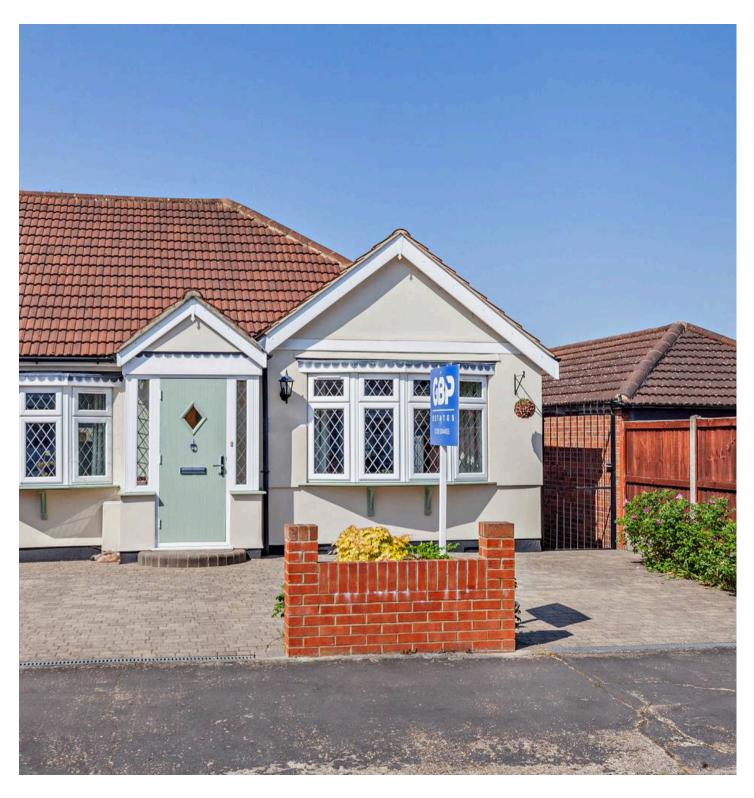

Lawns Way, Romford RM5 3TB

Offers in Excess of £500,000

## **Lawns Way**

## Romford RM5 3TB

Stunning 3-bed semi-bungalow. Spacious lounge, dining room with garden view. Driveway, well-maintained exterior. Immaculate interior. Convenient location near amenities. Arrange a viewing to see this charming home's full potential.

Council Tax band: D

EPC: D

Tenure: Freehold

- Three Bedroom Semi Detached Bungalow
- Lounge
- Dining Room
- Bi Folding Doors to Garden
- Beautiful Property with 100ft Garden
- Summer House with Verandah
- Driveway
- Well Presented Throughout
- Bus Route to Local Areas and Collier Row Shopping Parade