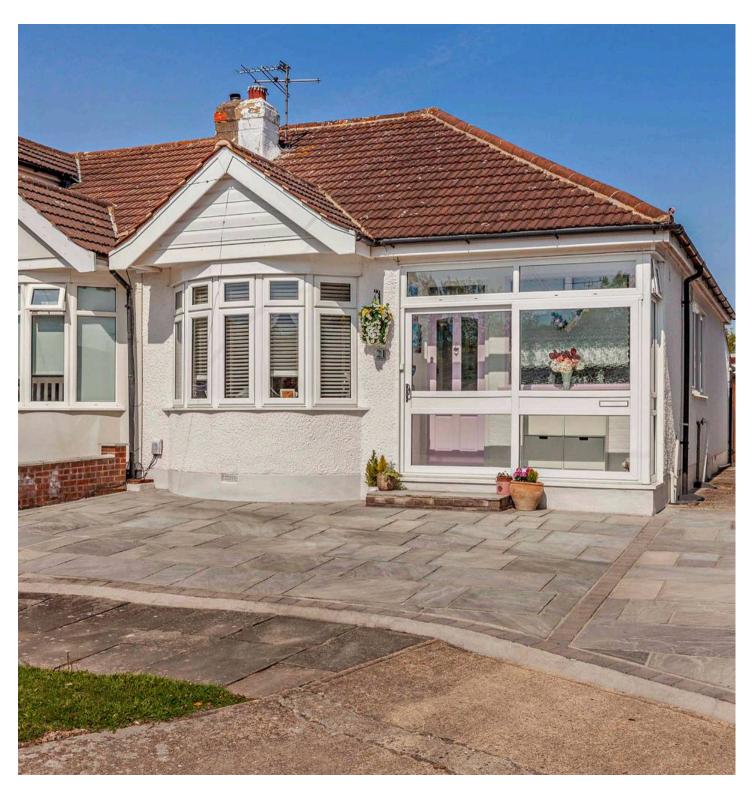

## Heather Drive, Romford RM1 4SP

Guide Price £425,000 - £450,000

## **Heather Drive**

Romford RM1 4SP

Guide Price: £425,000 to £450,000. Exceptional one-bedroom bungalow with modern elegance. Spacious kitchen/dining, home office, utility/work room, garden and storage. High-quality finishes, convenient transport links.

Council Tax band: D

Tenure: Freehold

- One bedroom semi detached bungalow
- Stunning throughout
- Large Kitchen / Dining Room
- Home office
- Outbuilding with utility room and work room
- Brick outbuilding for storage
- Good size Garden
- Sitting room overlooking garden