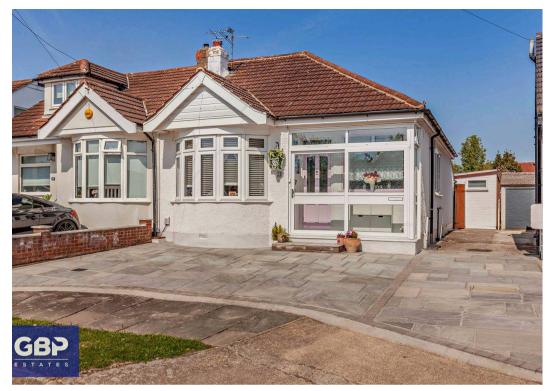

## Heather Drive, Romford RM1 4SP

Guide Price £425,000 - £450,000

## **Heather Drive**

Romford RM1 4SP

Guide Price: £425,000 to £450,000. Exceptional one-bedroom bungalow with modern elegance. Spacious kitchen/dining, home office, utility/work room, garden and storage. High-quality finishes, convenient transport links.

Council Tax band: D

Tenure: Freehold

- One bedroom semi detached bungalow
- Stunning throughout
- Large Kitchen / Dining Room
- Home office
- Outbuilding with utility room and work room
- Brick outbuilding for storage
- Good size Garden
- Sitting room overlooking garden