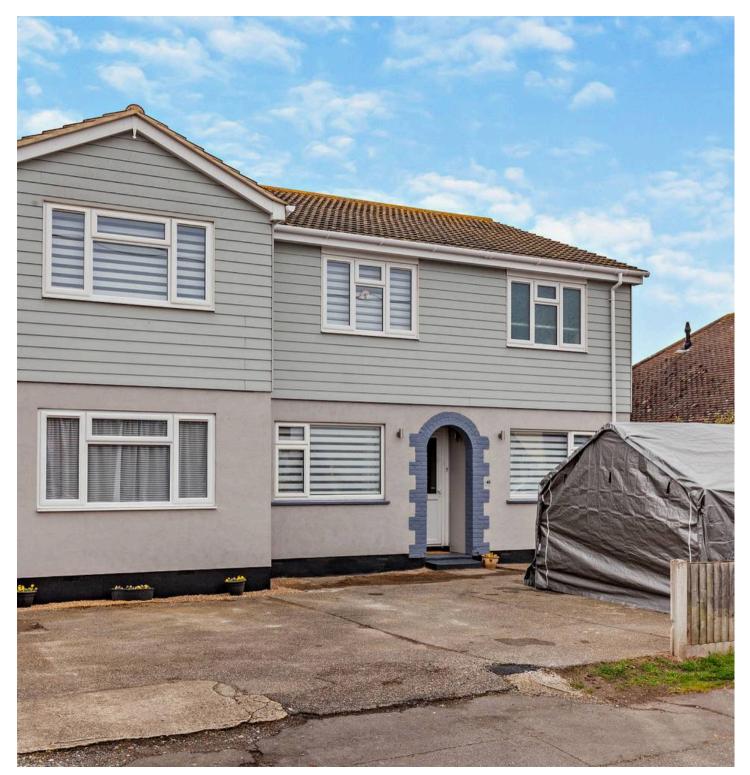

King Henrys Drive, Rochford In Excess of £575,000

## 40 King Henrys Drive

## Rochford

APPROXIMATELY 2250 SQUARE FEET - STUNNING VERSATILE FIVE BEDROOM DETACHED PROPERTY LOCATED CLOSE TO MAJOR RAIL LINKS. GBP Estates is excited to introduce this remarkable fivebedroom detached residence with a contemporary layout, spanning approximately 2250 square feet. Ideally located in close proximity to major rail links, this property offers a wealth of living space and convenient access to essential amenities, schools, and bus connections. Do not let this unique opportunity slip away.

Council Tax band: D

Tenure: Freehold

- FIVE BEDROOMS
- SPACIOUS DETACHED PROPERTY
- OFF STREET PARKING FOR SEVERAL VEHICLES
- MODERN FITTED KITCHEN/DINER
- UTILITY ROOM
- TWO RECEPTION ROOMS
- SUMMER HOUSE