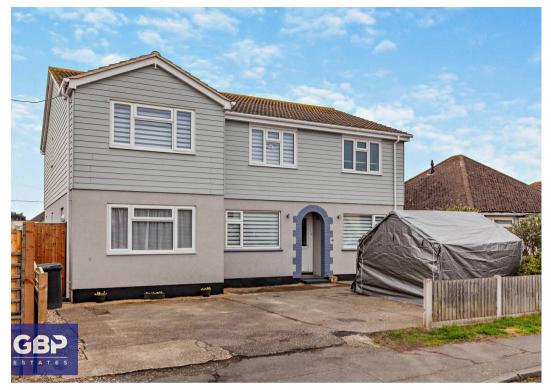

King Henrys Drive, Rochford In Excess of £575,000

## 40 King Henrys Drive

## Rochford

APPROXIMATELY 2250 SQUARE FEET - STUNNING VERSATILE FIVE BEDROOM DETACHED PROPERTY LOCATED CLOSE TO MAJOR RAIL LINKS. GBP Estates is excited to introduce this remarkable fivebedroom detached residence with a contemporary layout, spanning approximately 2250 square feet. Ideally located in close proximity to major rail links, this property offers a wealth of living space and convenient access to essential amenities, schools, and bus connections. Do not let this unique opportunity slip away.

Council Tax band: D

Tenure: Freehold

- FIVE BEDROOMS
- SPACIOUS DETACHED PROPERTY
- OFF STREET PARKING FOR SEVERAL VEHICLES
- MODERN FITTED KITCHEN/DINER
- UTILITY ROOM
- TWO RECEPTION ROOMS
- SUMMER HOUSE