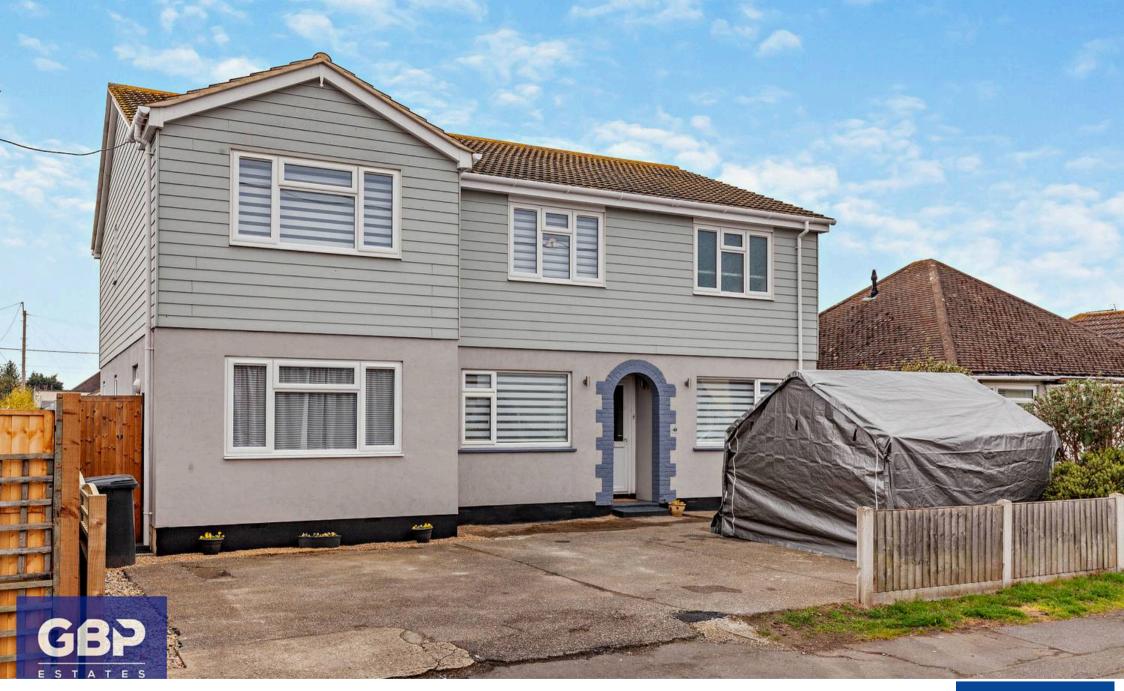

King Henrys Drive, Rochford In Excess of £575,000

## 40 King Henrys Drive

## Rochford

APPROXIMATELY 2250 SQUARE FEET - STUNNING VERSATILE FIVE BEDROOM DETACHED PROPERTY LOCATED CLOSE TO MAJOR RAIL LINKS. GBP Estates is excited to introduce this remarkable fivebedroom detached residence with a contemporary layout, spanning approximately 2250 square feet. Ideally located in close proximity to major rail links, this property offers a wealth of living space and convenient access to essential amenities, schools, and bus connections. Do not let this unique opportunity slip away.

Council Tax band: D

Tenure: Freehold

- FIVE BEDROOMS
- SPACIOUS DETACHED PROPERTY
- OFF STREET PARKING FOR SEVERAL VEHICLES
- MODERN FITTED KITCHEN/DINER
- UTILITY ROOM
- TWO RECEPTION ROOMS
- SUMMER HOUSE