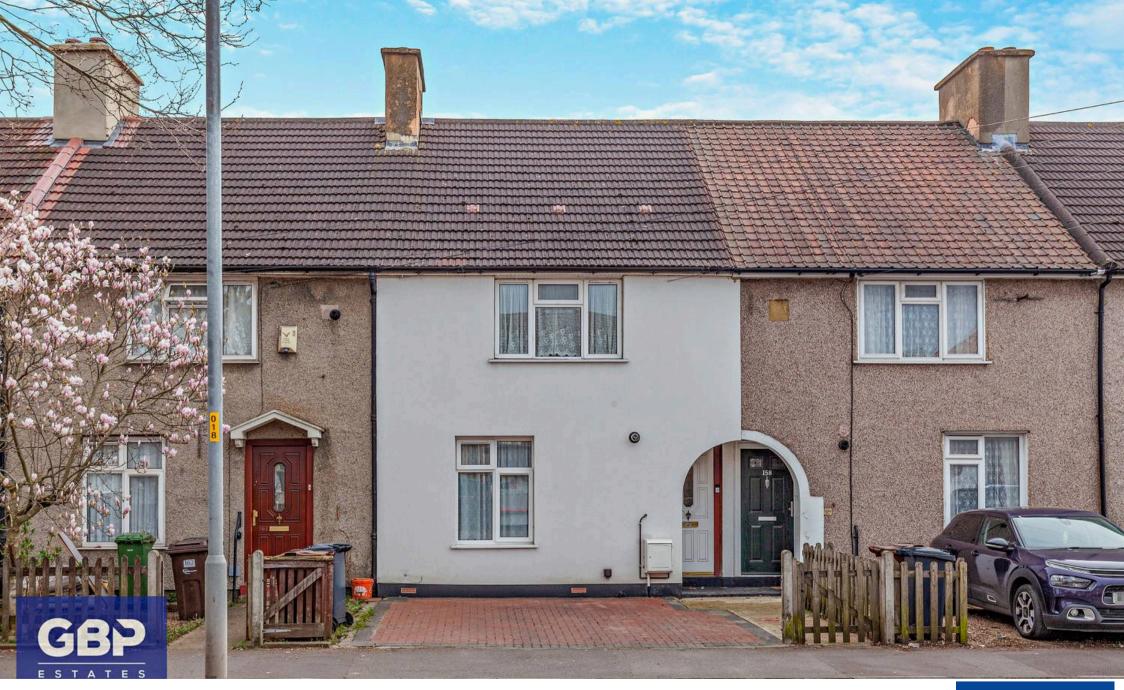

## Oxlow Lane, Dagenham RM10 Guide Price £375,000 - £400,000 Freehold

## 160 Oxlow Lane

## Dagenham RM10

GUIDE PRICE: £375,000 TO £425,000: Located near Dagenham Heathway and within close proximity to local amenities and shops, this charming 2-bedroom mid-terrace house presents an excellent opportunity for first-time buyers or investors. Boasting a convenient driveway, this property offers easy access and convenience for residents.

Council Tax band: C / EPC: C

Tenure: Freehold

- TWO DOUBLE BEDROOM MID TERRACE HOUSE
- NO ONWARD CHAIN
- TWO RECEPTION ROOMS
- DRIVEWAY
- DAGENHAM HEATHWAY SHOPPING AREA
- GOOD SIZE GARDEN
- BUS ROUTES TO LOCAL AREAS
- DAGENHAM HEATHWAY STATION DISTRICT LINE